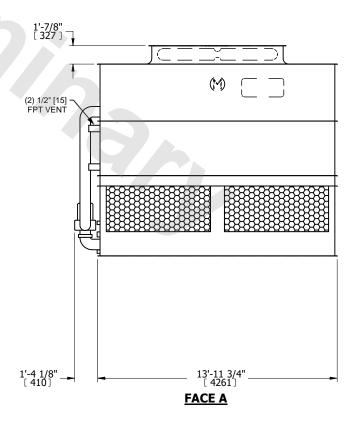

## NOTES:

- 1. (M)- FAN MOTOR LOCATION
- 2. HEAVIEST SECTION IS UPPER SECTION
- 3. MPT DENOTES MALE PIPE THREAD FPT DENOTES FEMALE PIPE THREAD BFW DENOTES BEVELED FOR WELDING **GVD DENOTES GROOVED** FLG DENOTES FLANGE PE DENOTES PLAIN END
- 4. +UNIT WEIGHT DOES NOT INCLUDE ACCESSORIES (SEE ACCESSORY DRAWINGS)
- 5. MAKE-UP WATER PRESSURE 20 psi MIN [137 kPa], 50 psi MAX [344 kPa]
- 6. \*-APPROXIMATE DIMENSIONS DO NOT USE FOR PRE-FABRICATION OF CONNECTING
- 7. 3/4" [19mm] DIA. MOUNTING HOLES. REFER TO RECOMMENDED STEEL SUPPORT DRAWING.
- 8. DIMENSIONS LISTED AS FOLLOWS: **ENGLISH FT-IN** METRIC [mm]