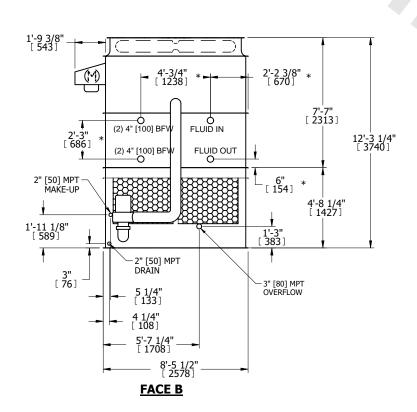

## NOTES:

- 1. (M)- FAN MOTOR LOCATION
- 2. HEAVIEST SECTION IS UPPER SECTION
- 3. MPT DENOTES MALE PIPE THREAD FPT DENOTES FEMALE PIPE THREAD BFW DENOTES BEVELED FOR WELDING **GVD DENOTES GROOVED** FLG DENOTES FLANGE PE DENOTES PLAIN END
- 4. +UNIT WEIGHT DOES NOT INCLUDE ACCESSORIES (SEE ACCESSORY DRAWINGS)
- 5. MAKE-UP WATER PRESSURE 20 psi MIN [137 kPa], 50 psi MAX [344 kPa]
- 6. \*-APPROXIMATE DIMENSIONS DO NOT USE FOR PRE-FABRICATION OF CONNECTING
- 7. 3/4" [19mm] DIA. MOUNTING HOLES. REFER TO RECOMMENDED STEEL SUPPORT DRAWING.
- 8. DIMENSIONS LISTED AS FOLLOWS: **ENGLISH FT-IN** METRIC [mm]