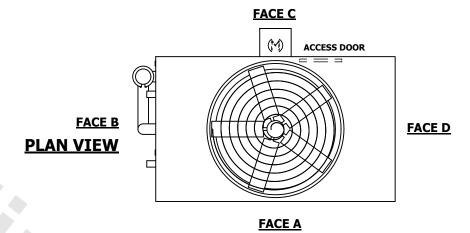

## NOTES:

- 1. (M)- FAN MOTOR LOCATION
- 2. HEAVIEST SECTION IS UPPER SECTION
- 3. MPT DENOTES MALE PIPE THREAD FPT DENOTES FEMALE PIPE THREAD BFW DENOTES BEVELED FOR WELDING **GVD DENOTES GROOVED** FLG DENOTES FLANGE PE DENOTES PLAIN END
- 4. +UNIT WEIGHT DOES NOT INCLUDE ACCESSORIES (SEE ACCESSORY DRAWINGS)
- 5. MAKE-UP WATER PRESSURE 20 psi MIN [137 kPa], 50 psi MAX [344 kPa]
- 6. \*-APPROXIMATE DIMENSIONS DO NOT USE FOR PRE-FABRICATION OF CONNECTING
- 7. 3/4" [19mm] DIA. MOUNTING HOLES. REFER TO RECOMMENDED STEEL SUPPORT DRAWING.
- 8. DIMENSIONS LISTED AS FOLLOWS: **ENGLISH FT-IN** METRIC [mm]