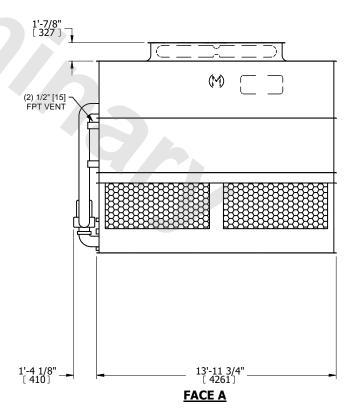

## NOTES:

**SHIPPING** 

WEIGHT

- 1. (M)- FAN MOTOR LOCATION
- 2. HEAVIEST SECTION IS UPPER SECTION
- 3. MPT DENOTES MALE PIPE THREAD FPT DENOTES FEMALE PIPE THREAD BFW DENOTES BEVELED FOR WELDING **GVD DENOTES GROOVED** FLG DENOTES FLANGE PE DENOTES PLAIN END
- 4. +UNIT WEIGHT DOES NOT INCLUDE ACCESSORIES (SEE ACCESSORY DRAWINGS)
- 5. MAKE-UP WATER PRESSURE 20 psi MIN [137 kPa], 50 psi MAX [344 kPa]
- 6. \*-APPROXIMATE DIMENSIONS DO NOT USE FOR PRE-FABRICATION OF CONNECTING
- 7. 3/4" [19mm] DIA. MOUNTING HOLES. REFER TO RECOMMENDED STEEL SUPPORT DRAWING.
- 8. DIMENSIONS LISTED AS FOLLOWS: **ENGLISH FT-IN** METRIC [mm]

OPERATING

WEIGHT

23270 lbs+ [10560] kg+

16300 lbs+ [7395] kg+

14220 lbs+ [6455] kg+

HEAVIEST SECTION

WEIGHT