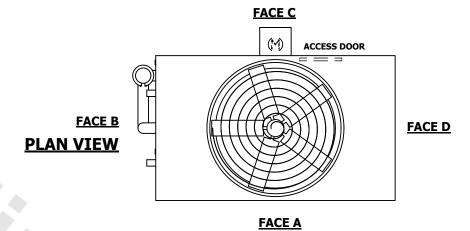

## NOTES:

**SHIPPING** 

WEIGHT

- 1. (M)- FAN MOTOR LOCATION
- 2. HEAVIEST SECTION IS UPPER SECTION
- 3. MPT DENOTES MALE PIPE THREAD FPT DENOTES FEMALE PIPE THREAD BFW DENOTES BEVELED FOR WELDING **GVD DENOTES GROOVED** FLG DENOTES FLANGE PE DENOTES PLAIN END
- 4. +UNIT WEIGHT DOES NOT INCLUDE ACCESSORIES (SEE ACCESSORY DRAWINGS)
- 5. MAKE-UP WATER PRESSURE 20 psi MIN [137 kPa], 50 psi MAX [344 kPa]
- 6. \*-APPROXIMATE DIMENSIONS DO NOT USE FOR PRE-FABRICATION OF CONNECTING
- 7. 3/4" [19mm] DIA. MOUNTING HOLES. REFER TO RECOMMENDED STEEL SUPPORT DRAWING.
- 8. DIMENSIONS LISTED AS FOLLOWS: **ENGLISH FT-IN** METRIC [mm]