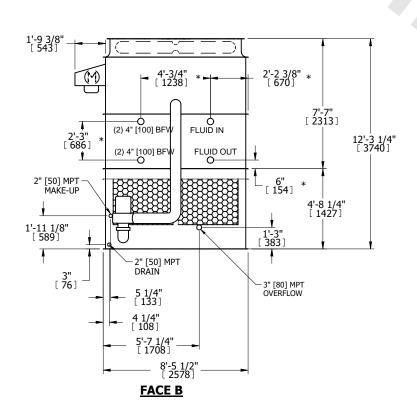

## NOTES:

**SHIPPING** 

WEIGHT

- 1. (M)- FAN MOTOR LOCATION
- 2. HEAVIEST SECTION IS UPPER SECTION
- 3. MPT DENOTES MALE PIPE THREAD FPT DENOTES FEMALE PIPE THREAD BFW DENOTES BEVELED FOR WELDING **GVD DENOTES GROOVED** FLG DENOTES FLANGE PE DENOTES PLAIN END
- 4. +UNIT WEIGHT DOES NOT INCLUDE ACCESSORIES (SEE ACCESSORY DRAWINGS)
- 5. MAKE-UP WATER PRESSURE 20 psi MIN [137 kPa], 50 psi MAX [344 kPa]
- 6. \*-APPROXIMATE DIMENSIONS DO NOT USE FOR PRE-FABRICATION OF CONNECTING
- 7. 3/4" [19mm] DIA. MOUNTING HOLES. REFER TO RECOMMENDED STEEL SUPPORT DRAWING.
- 8. DIMENSIONS LISTED AS FOLLOWS: **ENGLISH FT-IN** METRIC [mm]

OPERATING

WEIGHT

23270 lbs+ [10560] kg+

16300 lbs+ [7395] kg+

14220 lbs+ [6455] kg+

HEAVIEST SECTION

WEIGHT