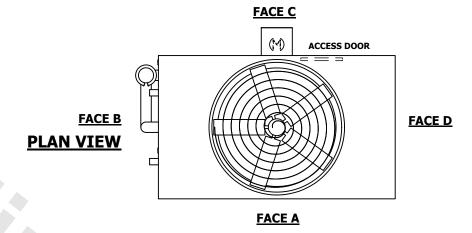

## NOTES:

- 1. (M)- FAN MOTOR LOCATION
- 2. HEAVIEST SECTION IS UPPER SECTION
- 3. MPT DENOTES MALE PIPE THREAD FPT DENOTES FEMALE PIPE THREAD BFW DENOTES BEVELED FOR WELDING **GVD DENOTES GROOVED** FLG DENOTES FLANGE PE DENOTES PLAIN END
- 4. +UNIT WEIGHT DOES NOT INCLUDE ACCESSORIES (SEE ACCESSORY DRAWINGS)
- 5. MAKE-UP WATER PRESSURE 20 psi MIN [137 kPa], 50 psi MAX [344 kPa]
- 6. \*-APPROXIMATE DIMENSIONS DO NOT USE FOR PRE-FABRICATION OF CONNECTING
- 7. 3/4" [19mm] DIA. MOUNTING HOLES. REFER TO RECOMMENDED STEEL SUPPORT DRAWING.
- 8. DIMENSIONS LISTED AS FOLLOWS: **ENGLISH FT-IN** METRIC [mm]