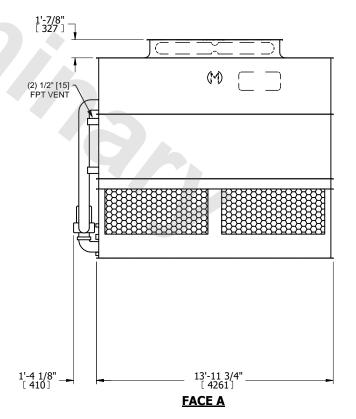

## NOTES:

- 1. (M)- FAN MOTOR LOCATION
- 2. HEAVIEST SECTION IS UPPER SECTION
- 3. MPT DENOTES MALE PIPE THREAD FPT DENOTES FEMALE PIPE THREAD BFW DENOTES BEVELED FOR WELDING **GVD DENOTES GROOVED** FLG DENOTES FLANGE PE DENOTES PLAIN END
- 4. +UNIT WEIGHT DOES NOT INCLUDE ACCESSORIES (SEE ACCESSORY DRAWINGS)
- 5. MAKE-UP WATER PRESSURE 20 psi MIN [137 kPa], 50 psi MAX [344 kPa]
- 6. \*-APPROXIMATE DIMENSIONS DO NOT USE FOR PRE-FABRICATION OF CONNECTING
- 7. 3/4" [19mm] DIA. MOUNTING HOLES. REFER TO RECOMMENDED STEEL SUPPORT DRAWING.
- 8. DIMENSIONS LISTED AS FOLLOWS: **ENGLISH FT-IN** METRIC [mm]