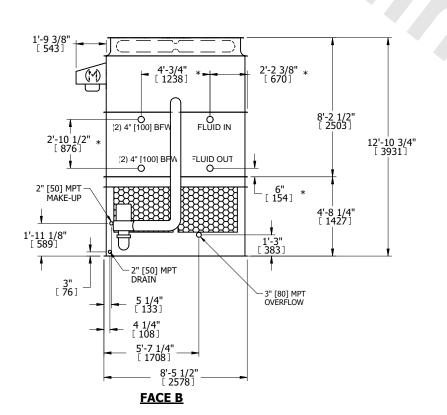

## NOTES:

- 1. (M)- FAN MOTOR LOCATION
- 2. HEAVIEST SECTION IS UPPER SECTION
- 3. MPT DENOTES MALE PIPE THREAD FPT DENOTES FEMALE PIPE THREAD BFW DENOTES BEVELED FOR WELDING **GVD DENOTES GROOVED** FLG DENOTES FLANGE PE DENOTES PLAIN END
- 4. +UNIT WEIGHT DOES NOT INCLUDE ACCESSORIES (SEE ACCESSORY DRAWINGS)
- 5. MAKE-UP WATER PRESSURE 20 psi MIN [137 kPa], 50 psi MAX [344 kPa]
- 6. \*-APPROXIMATE DIMENSIONS DO NOT USE FOR PRE-FABRICATION OF CONNECTING
- 7. 3/4" [19mm] DIA. MOUNTING HOLES. REFER TO RECOMMENDED STEEL SUPPORT DRAWING.
- 8. DIMENSIONS LISTED AS FOLLOWS: **ENGLISH FT-IN** METRIC [mm]