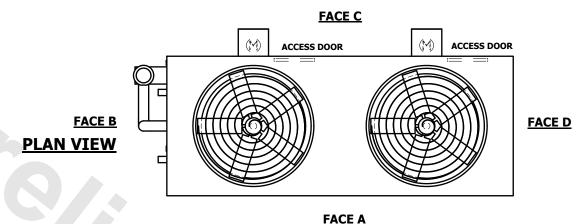

## NOTES:

- 1. (M)- FAN MOTOR LOCATION
- 2. HEAVIEST SECTION IS UPPER SECTION
- 3. MPT DENOTES MALE PIPE THREAD
  FPT DENOTES FEMALE PIPE THREAD
  BFW DENOTES BEVELED FOR WELDING
  GVD DENOTES GROOVED
  FLG DENOTES FLANGE
  PE DENOTES PLAIN END
- 4. +UNIT WEIGHT DOES NOT INCLUDE ACCESSORIES (SEE ACCESSORY DRAWINGS)
- 5. MAKE-UP WATER PRESSURE 20 psi MIN [137 kPa], 50 psi MAX [344 kPa]
- 6. \*-APPROXIMATE DIMENSIONS DO NOT USE FOR PRE-FABRICATION OF CONNECTING PIPING
- 7. 3/4" [19mm] DIA. MOUNTING HOLES. REFER TO RECOMMENDED STEEL SUPPORT DRAWING.
- 8. DIMENSIONS LISTED AS FOLLOWS: ENGLISH FT-IN METRIC [mm]