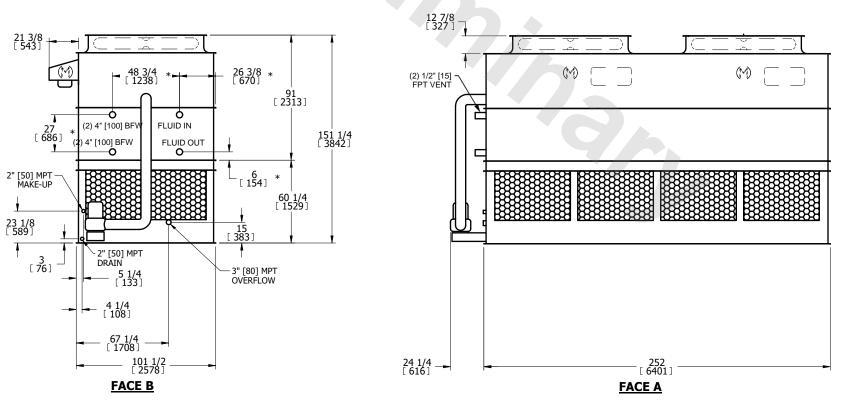

## NOTES:

- 1. (M)- FAN MOTOR LOCATION
- 2. HEAVIEST SECTION IS UPPER SECTION
- 3. MPT DENOTES MALE PIPE THREAD
  FPT DENOTES FEMALE PIPE THREAD
  BFW DENOTES BEVELED FOR WELDING
  GVD DENOTES GROOVED
  FLG DENOTES FLANGE
  PE DENOTES PLAIN END
- 4. +UNIT WEIGHT DOES NOT INCLUDE ACCESSORIES (SEE ACCESSORY DRAWINGS)
- 5. MAKE-UP WATER PRESSURE 20 psi MIN [137 kPa], 50 psi MAX [344 kPa]
- 6. \*-APPROXIMATE DIMENSIONS DO NOT USE FOR PRE-FABRICATION OF CONNECTING PIPING
- 7. 3/4" [19mm] DIA. MOUNTING HOLES. REFER TO RECOMMENDED STEEL SUPPORT DRAWING.
- 8. DIMENSIONS LISTED AS FOLLOWS: ENGLISH FT-IN METRIC [mm]

IACL

 
 SHIPPING WEIGHT
 24660 lbs+ [11190] kg+
 OPERATING WEIGHT
 35250 lbs+ [15990] kg+
 HEAVIEST SECTION WEIGHT
 21560 lbs+ [9780] kg+
 NO. OF SHIPPING SECTIONS WEIGHT
 DRAWN BY: SLR