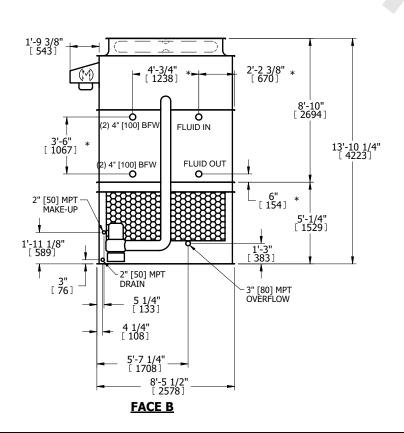

## NOTES

- 1. (M)- FAN MOTOR LOCATION
- 2. HEAVIEST SECTION IS UPPER SECTION
- 3. MPT DENOTES MALE PIPE THREAD
  FPT DENOTES FEMALE PIPE THREAD
  BFW DENOTES BEVELED FOR WELDING
  GVD DENOTES GROOVED
  FLG DENOTES FLANGE
  PE DENOTES PLAIN END
- 4. +UNIT WEIGHT DOES NOT INCLUDE ACCESSORIES (SEE ACCESSORY DRAWINGS)
- 5. MAKE-UP WATER PRESSURE 20 psi MIN [137 kPa], 50 psi MAX [344 kPa]
- 6. \*-APPROXIMATE DIMENSIONS DO NOT USE FOR PRE-FABRICATION OF CONNECTING PIPING
- 7. 3/4" [19mm] DIA. MOUNTING HOLES. REFER TO RECOMMENDED STEEL SUPPORT DRAWING.
- 8. DIMENSIONS LISTED AS FOLLOWS: ENGLISH FT-IN METRIC [mm]