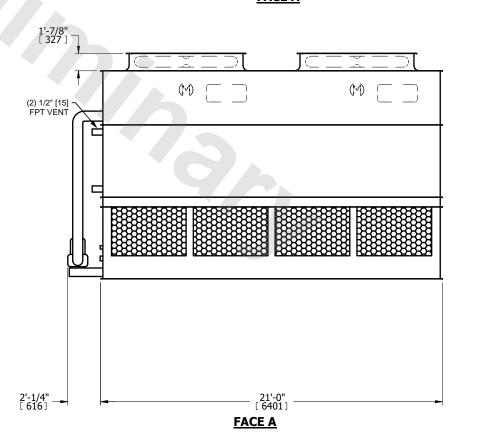

## NOTES

- 1. (M)- FAN MOTOR LOCATION
- 2. HEAVIEST SECTION IS UPPER SECTION
- 3. MPT DENOTES MALE PIPE THREAD
  FPT DENOTES FEMALE PIPE THREAD
  BFW DENOTES BEVELED FOR WELDING
  GVD DENOTES GROOVED
  FLG DENOTES FLANGE
  PE DENOTES PLAIN END
- 4. +UNIT WEIGHT DOES NOT INCLUDE ACCESSORIES (SEE ACCESSORY DRAWINGS)
- 5. MAKE-UP WATER PRESSURE 20 psi MIN [137 kPa], 50 psi MAX [344 kPa]
- 6. \*-APPROXIMATE DIMENSIONS DO NOT USE FOR PRE-FABRICATION OF CONNECTING PIPING
- 7. 3/4" [19mm] DIA. MOUNTING HOLES. REFER TO RECOMMENDED STEEL SUPPORT DRAWING.
- 8. DIMENSIONS LISTED AS FOLLOWS: ENGLISH FT-IN METRIC [mm]