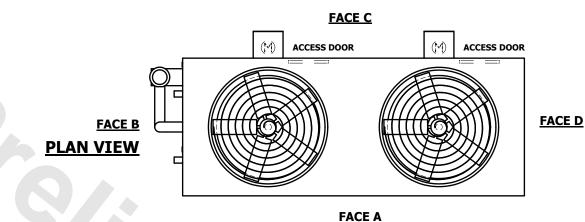

## NOTES

- 1. (M)- FAN MOTOR LOCATION
- 2. HEAVIEST SECTION IS UPPER SECTION
- 3. MPT DENOTES MALE PIPE THREAD
  FPT DENOTES FEMALE PIPE THREAD
  BFW DENOTES BEVELED FOR WELDING
  GVD DENOTES GROOVED
  FLG DENOTES FLANGE
  PE DENOTES PLAIN END
- 4. +UNIT WEIGHT DOES NOT INCLUDE ACCESSORIES (SEE ACCESSORY DRAWINGS)
- 5. MAKE-UP WATER PRESSURE 20 psi MIN [137 kPa], 50 psi MAX [344 kPa]
- 6. \*-APPROXIMATE DIMENSIONS DO NOT USE FOR PRE-FABRICATION OF CONNECTING PIPING
- 7. 3/4" [19mm] DIA. MOUNTING HOLES. REFER TO RECOMMENDED STEEL SUPPORT DRAWING.
- 8. DIMENSIONS LISTED AS FOLLOWS: ENGLISH FT-IN METRIC [mm]