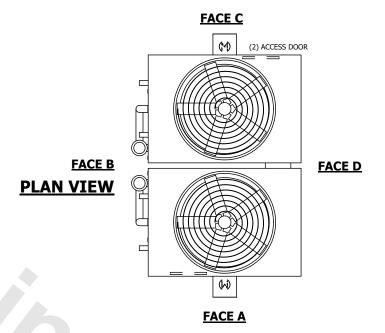

## NOTES:

- 1. (M)- FAN MOTOR LOCATION
- 2. HEAVIEST SECTION IS UPPER SECTION
- 3. MPT DENOTES MALE PIPE THREAD
  FPT DENOTES FEMALE PIPE THREAD
  BFW DENOTES BEVELED FOR WELDING
  GVD DENOTES GROOVED
  FLG DENOTES FLANGE
  PE DENOTES PLAIN END
- 4. +UNIT WEIGHT DOES NOT INCLUDE ACCESSORIES (SEE ACCESSORY DRAWINGS)
- 5. MAKE-UP WATER PRESSURE 20 psi MIN [137 kPa], 50 psi MAX [344 kPa]
- 6. \*-APPROXIMATE DIMENSIONS DO NOT USE FOR PRE-FABRICATION OF CONNECTING PIPING
- 7. 3/4" [19mm] DIA. MOUNTING HOLES. REFER TO RECOMMENDED STEEL SUPPORT DRAWING.
- 8. DIMENSIONS LISTED AS FOLLOWS: ENGLISH FT-IN METRIC [mm]