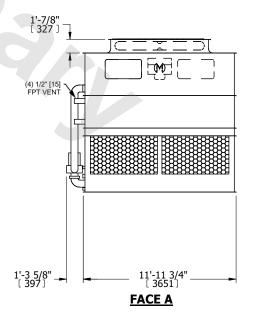

## NOTES:

- 1. (M)- FAN MOTOR LOCATION
- 2. HEAVIEST SECTION IS UPPER SECTION
- 3. MPT DENOTES MALE PIPE THREAD
  FPT DENOTES FEMALE PIPE THREAD
  BFW DENOTES BEVELED FOR WELDING
  GVD DENOTES GROOVED
  FLG DENOTES FLANGE
  PE DENOTES PLAIN END
- 4. +UNIT WEIGHT DOES NOT INCLUDE ACCESSORIES (SEE ACCESSORY DRAWINGS)
- 5. MAKE-UP WATER PRESSURE 20 psi MIN [137 kPa], 50 psi MAX [344 kPa]
- 6. \*-APPROXIMATE DIMENSIONS DO NOT USE FOR PRE-FABRICATION OF CONNECTING PIPING
- 7. 3/4" [19mm] DIA. MOUNTING HOLES. REFER TO RECOMMENDED STEEL SUPPORT DRAWING.
- 8. DIMENSIONS LISTED AS FOLLOWS: ENGLISH FT-IN METRIC [mm]