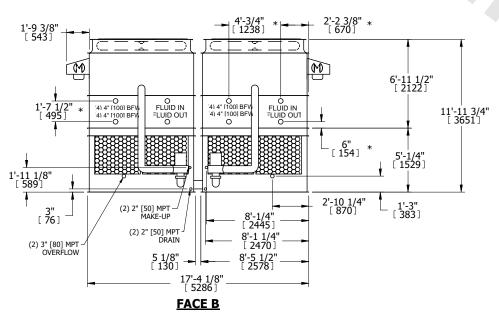

## NOTES:

- 1. (M)- FAN MOTOR LOCATION
- 2. HEAVIEST SECTION IS UPPER SECTION
- 3. MPT DENOTES MALE PIPE THREAD
  FPT DENOTES FEMALE PIPE THREAD
  BFW DENOTES BEVELED FOR WELDING
  GVD DENOTES GROOVED
  FLG DENOTES FLANGE
  PE DENOTES PLAIN END
- 4. +UNIT WEIGHT DOES NOT INCLUDE ACCESSORIES (SEE ACCESSORY DRAWINGS)
- 5. MAKE-UP WATER PRESSURE 20 psi MIN [137 kPa], 50 psi MAX [344 kPa]
- 6. \*-APPROXIMATE DIMENSIONS DO NOT USE FOR PRE-FABRICATION OF CONNECTING PIPING
- 7. 3/4" [19mm] DIA. MOUNTING HOLES. REFER TO RECOMMENDED STEEL SUPPORT DRAWING.
- 8. DIMENSIONS LISTED AS FOLLOWS: ENGLISH FT-IN METRIC [mm]

SHIPPING 24060 lbs+ [10915] kg+ WEIGHT

OPERATING WEIGHT

34920 lbs+ [15840] kg+

HEAVIEST SECTION WEIGHT

10160 lbs+ [4610] kg+

NO. OF SHIPPING SECTIONS

DRAWN BY: SLR