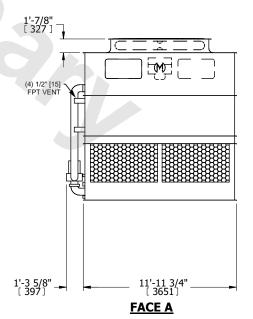

## NOTES:

- 1. (M)- FAN MOTOR LOCATION
- 2. HEAVIEST SECTION IS UPPER SECTION
- 3. MPT DENOTES MALE PIPE THREAD
  FPT DENOTES FEMALE PIPE THREAD
  BFW DENOTES BEVELED FOR WELDING
  GVD DENOTES GROOVED
  FLG DENOTES FLANGE
  PE DENOTES PLAIN END
- 4. +UNIT WEIGHT DOES NOT INCLUDE ACCESSORIES (SEE ACCESSORY DRAWINGS)
- 5. MAKE-UP WATER PRESSURE 20 psi MIN [137 kPa], 50 psi MAX [344 kPa]
- 6. \*-APPROXIMATE DIMENSIONS DO NOT USE FOR PRE-FABRICATION OF CONNECTING PIPING
- 7. 3/4" [19mm] DIA. MOUNTING HOLES. REFER TO RECOMMENDED STEEL SUPPORT DRAWING.
- 8. DIMENSIONS LISTED AS FOLLOWS: ENGLISH FT-IN METRIC [mm]