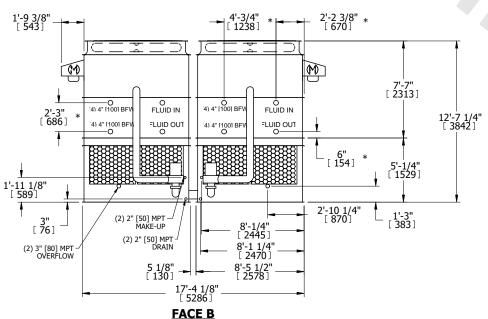

## NOTES:

- 1. (M)- FAN MOTOR LOCATION
- 2. HEAVIEST SECTION IS UPPER SECTION
- 3. MPT DENOTES MALE PIPE THREAD
  FPT DENOTES FEMALE PIPE THREAD
  BFW DENOTES BEVELED FOR WELDING
  GVD DENOTES GROOVED
  FLG DENOTES FLANGE
  PE DENOTES PLAIN END
- 4. +UNIT WEIGHT DOES NOT INCLUDE ACCESSORIES (SEE ACCESSORY DRAWINGS)
- 5. MAKE-UP WATER PRESSURE 20 psi MIN [137 kPa], 50 psi MAX [344 kPa]
- 6. \*-APPROXIMATE DIMENSIONS DO NOT USE FOR PRE-FABRICATION OF CONNECTING PIPING
- 7. 3/4" [19mm] DIA. MOUNTING HOLES. REFER TO RECOMMENDED STEEL SUPPORT DRAWING.
- 8. DIMENSIONS LISTED AS FOLLOWS: ENGLISH FT-IN METRIC [mm]