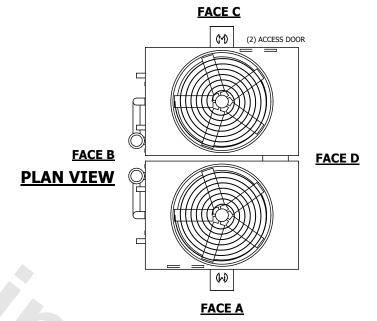

## NOTES:

- 1. (M)- FAN MOTOR LOCATION
- 2. HEAVIEST SECTION IS UPPER SECTION
- 3. MPT DENOTES MALE PIPE THREAD
  FPT DENOTES FEMALE PIPE THREAD
  BFW DENOTES BEVELED FOR WELDING
  GVD DENOTES GROOVED
  FLG DENOTES FLANGE
  PE DENOTES PLAIN END
- 4. +UNIT WEIGHT DOES NOT INCLUDE ACCESSORIES (SEE ACCESSORY DRAWINGS)
- 5. MAKE-UP WATER PRESSURE 20 psi MIN [137 kPa], 50 psi MAX [344 kPa]
- 6. \*-APPROXIMATE DIMENSIONS DO NOT USE FOR PRE-FABRICATION OF CONNECTING PIPING
- 7. 3/4" [19mm] DIA. MOUNTING HOLES. REFER TO RECOMMENDED STEEL SUPPORT DRAWING.
- 8. DIMENSIONS LISTED AS FOLLOWS: ENGLISH FT-IN METRIC [mm]