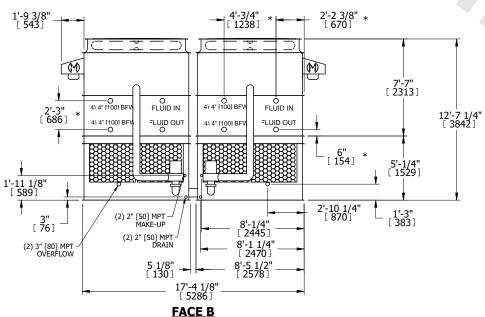

## NOTES:

- 1. (M)- FAN MOTOR LOCATION
- 2. HEAVIEST SECTION IS UPPER SECTION
- 3. MPT DENOTES MALE PIPE THREAD
  FPT DENOTES FEMALE PIPE THREAD
  BFW DENOTES BEVELED FOR WELDING
  GVD DENOTES GROOVED
  FLG DENOTES FLANGE
  PE DENOTES PLAIN END
- 4. +UNIT WEIGHT DOES NOT INCLUDE ACCESSORIES (SEE ACCESSORY DRAWINGS)
- 5. MAKE-UP WATER PRESSURE 20 psi MIN [137 kPa], 50 psi MAX [344 kPa]
- 6. \*-APPROXIMATE DIMENSIONS DO NOT USE FOR PRE-FABRICATION OF CONNECTING PIPING
- 7. 3/4" [19mm] DIA. MOUNTING HOLES. REFER TO RECOMMENDED STEEL SUPPORT DRAWING.
- 8. DIMENSIONS LISTED AS FOLLOWS: ENGLISH FT-IN METRIC [mm]