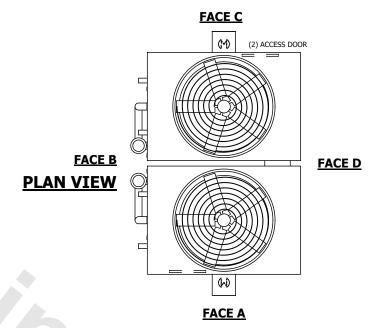

## NOTES:

- 1. (M)- FAN MOTOR LOCATION
- 2. HEAVIEST SECTION IS UPPER SECTION
- 3. MPT DENOTES MALE PIPE THREAD
  FPT DENOTES FEMALE PIPE THREAD
  BFW DENOTES BEVELED FOR WELDING
  GVD DENOTES GROOVED
  FLG DENOTES FLANGE
  PE DENOTES PLAIN END
- 4. +UNIT WEIGHT DOES NOT INCLUDE ACCESSORIES (SEE ACCESSORY DRAWINGS)
- 5. MAKE-UP WATER PRESSURE 20 psi MIN [137 kPa], 50 psi MAX [344 kPa]
- 6. \*-APPROXIMATE DIMENSIONS DO NOT USE FOR PRE-FABRICATION OF CONNECTING PIPING
- 7. 3/4" [19mm] DIA. MOUNTING HOLES. REFER TO RECOMMENDED STEEL SUPPORT DRAWING.
- 8. DIMENSIONS LISTED AS FOLLOWS: ENGLISH FT-IN METRIC [mm]