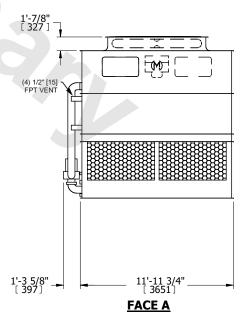

## NOTES:

- 1. (M)- FAN MOTOR LOCATION
- 2. HEAVIEST SECTION IS UPPER SECTION
- 3. MPT DENOTES MALE PIPE THREAD
  FPT DENOTES FEMALE PIPE THREAD
  BFW DENOTES BEVELED FOR WELDING
  GVD DENOTES GROOVED
  FLG DENOTES FLANGE
  PE DENOTES PLAIN END
- 4. +UNIT WEIGHT DOES NOT INCLUDE ACCESSORIES (SEE ACCESSORY DRAWINGS)
- 5. MAKE-UP WATER PRESSURE 20 psi MIN [137 kPa], 50 psi MAX [344 kPa]
- 6. \*-APPROXIMATE DIMENSIONS DO NOT USE FOR PRE-FABRICATION OF CONNECTING PIPING
- 7. 3/4" [19mm] DIA. MOUNTING HOLES. REFER TO RECOMMENDED STEEL SUPPORT DRAWING.
- 8. DIMENSIONS LISTED AS FOLLOWS: ENGLISH FT-IN METRIC [mm]