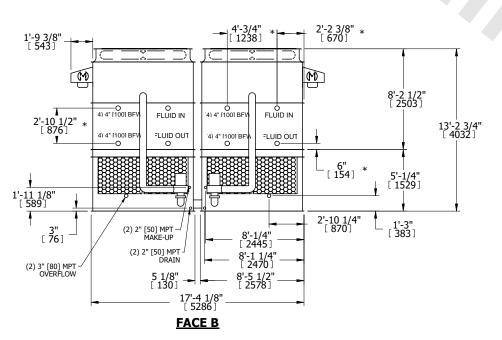

## NOTES:

- 1. (M)- FAN MOTOR LOCATION
- 2. HEAVIEST SECTION IS UPPER SECTION
- 3. MPT DENOTES MALE PIPE THREAD
  FPT DENOTES FEMALE PIPE THREAD
  BFW DENOTES BEVELED FOR WELDING
  GVD DENOTES GROOVED
  FLG DENOTES FLANGE
  PE DENOTES PLAIN END
- 4. +UNIT WEIGHT DOES NOT INCLUDE ACCESSORIES (SEE ACCESSORY DRAWINGS)
- 5. MAKE-UP WATER PRESSURE 20 psi MIN [137 kPa], 50 psi MAX [344 kPa]
- 6. \*-APPROXIMATE DIMENSIONS DO NOT USE FOR PRE-FABRICATION OF CONNECTING PIPING
- 7. 3/4" [19mm] DIA. MOUNTING HOLES. REFER TO RECOMMENDED STEEL SUPPORT DRAWING.
- 8. DIMENSIONS LISTED AS FOLLOWS: ENGLISH FT-IN METRIC [mm]