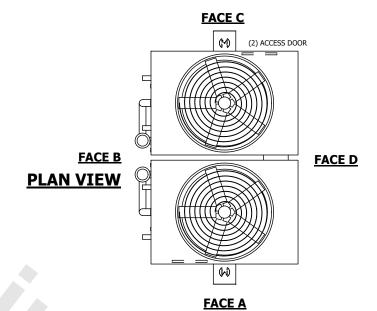

## NOTES:

- 1. (M)- FAN MOTOR LOCATION
- 2. HEAVIEST SECTION IS UPPER SECTION
- 3. MPT DENOTES MALE PIPE THREAD
  FPT DENOTES FEMALE PIPE THREAD
  BFW DENOTES BEVELED FOR WELDING
  GVD DENOTES GROOVED
  FLG DENOTES FLANGE
  PE DENOTES PLAIN END
- 4. +UNIT WEIGHT DOES NOT INCLUDE ACCESSORIES (SEE ACCESSORY DRAWINGS)
- 5. MAKE-UP WATER PRESSURE 20 psi MIN [137 kPa], 50 psi MAX [344 kPa]
- 6. \*-APPROXIMATE DIMENSIONS DO NOT USE FOR PRE-FABRICATION OF CONNECTING PIPING
- 7. 3/4" [19mm] DIA. MOUNTING HOLES. REFER TO RECOMMENDED STEEL SUPPORT DRAWING.
- 8. DIMENSIONS LISTED AS FOLLOWS: ENGLISH FT-IN METRIC [mm]