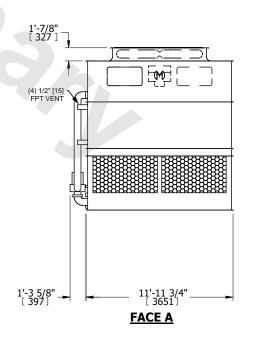

## NOTES:

- 1. (M)- FAN MOTOR LOCATION
- 2. HEAVIEST SECTION IS UPPER SECTION
- 3. MPT DENOTES MALE PIPE THREAD
  FPT DENOTES FEMALE PIPE THREAD
  BFW DENOTES BEVELED FOR WELDING
  GVD DENOTES GROOVED
  FLG DENOTES FLANGE
  PE DENOTES PLAIN END
- 4. +UNIT WEIGHT DOES NOT INCLUDE ACCESSORIES (SEE ACCESSORY DRAWINGS)
- 5. MAKE-UP WATER PRESSURE 20 psi MIN [137 kPa], 50 psi MAX [344 kPa]
- 6. \*-APPROXIMATE DIMENSIONS DO NOT USE FOR PRE-FABRICATION OF CONNECTING PIPING
- 7. 3/4" [19mm] DIA. MOUNTING HOLES. REFER TO RECOMMENDED STEEL SUPPORT DRAWING.
- 8. DIMENSIONS LISTED AS FOLLOWS: ENGLISH FT-IN METRIC [mm]