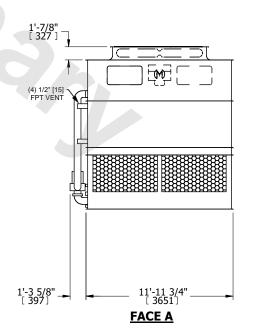

## NOTES:

- 1. (M)- FAN MOTOR LOCATION
- 2. HEAVIEST SECTION IS UPPER SECTION
- 3. MPT DENOTES MALE PIPE THREAD
  FPT DENOTES FEMALE PIPE THREAD
  BFW DENOTES BEVELED FOR WELDING
  GVD DENOTES GROOVED
  FLG DENOTES FLANGE
  PE DENOTES PLAIN END
- 4. +UNIT WEIGHT DOES NOT INCLUDE ACCESSORIES (SEE ACCESSORY DRAWINGS)
- 5. MAKE-UP WATER PRESSURE 20 psi MIN [137 kPa], 50 psi MAX [344 kPa]
- 6. \*-APPROXIMATE DIMENSIONS DO NOT USE FOR PRE-FABRICATION OF CONNECTING PIPING
- 7. 3/4" [19mm] DIA. MOUNTING HOLES. REFER TO RECOMMENDED STEEL SUPPORT DRAWING.
- 8. DIMENSIONS LISTED AS FOLLOWS: ENGLISH FT-IN METRIC [mm]