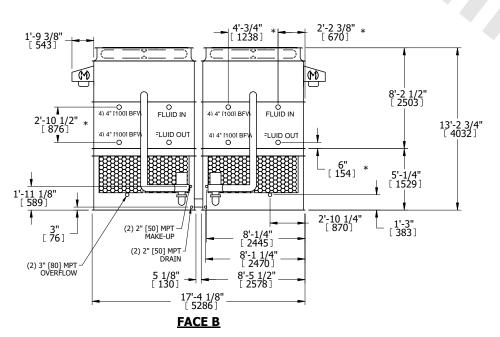

## NOTES:

- 1. (M)- FAN MOTOR LOCATION
- 2. HEAVIEST SECTION IS UPPER SECTION
- 3. MPT DENOTES MALE PIPE THREAD
  FPT DENOTES FEMALE PIPE THREAD
  BFW DENOTES BEVELED FOR WELDING
  GVD DENOTES GROOVED
  FLG DENOTES FLANGE
  PE DENOTES PLAIN END
- 4. +UNIT WEIGHT DOES NOT INCLUDE ACCESSORIES (SEE ACCESSORY DRAWINGS)
- 5. MAKE-UP WATER PRESSURE 20 psi MIN [137 kPa], 50 psi MAX [344 kPa]
- 6. \*-APPROXIMATE DIMENSIONS DO NOT USE FOR PRE-FABRICATION OF CONNECTING PIPING
- 7. 3/4" [19mm] DIA. MOUNTING HOLES. REFER TO RECOMMENDED STEEL SUPPORT DRAWING.
- 8. DIMENSIONS LISTED AS FOLLOWS: ENGLISH FT-IN METRIC [mm]