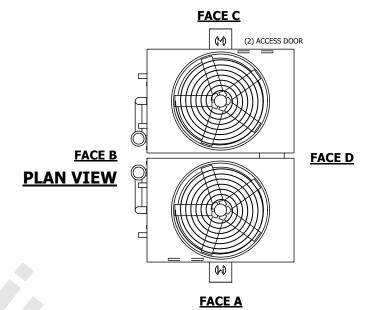

## NOTES:

- 1. (M)- FAN MOTOR LOCATION
- 2. HEAVIEST SECTION IS UPPER SECTION
- 3. MPT DENOTES MALE PIPE THREAD
  FPT DENOTES FEMALE PIPE THREAD
  BFW DENOTES BEVELED FOR WELDING
  GVD DENOTES GROOVED
  FLG DENOTES FLANGE
  PE DENOTES PLAIN END
- 4. +UNIT WEIGHT DOES NOT INCLUDE ACCESSORIES (SEE ACCESSORY DRAWINGS)
- 5. MAKE-UP WATER PRESSURE 20 psi MIN [137 kPa], 50 psi MAX [344 kPa]
- 6. \*-APPROXIMATE DIMENSIONS DO NOT USE FOR PRE-FABRICATION OF CONNECTING PIPING
- 7. 3/4" [19mm] DIA. MOUNTING HOLES. REFER TO RECOMMENDED STEEL SUPPORT DRAWING.
- 8. DIMENSIONS LISTED AS FOLLOWS: ENGLISH FT-IN METRIC [mm]