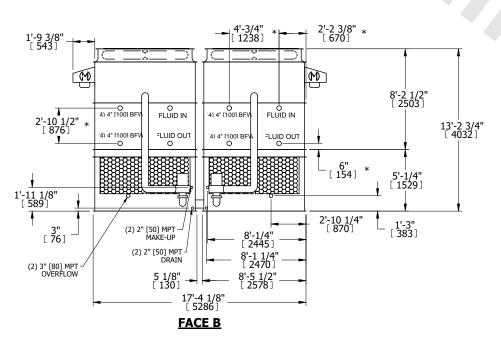

## NOTES:

- 1. (M)- FAN MOTOR LOCATION
- 2. HEAVIEST SECTION IS UPPER SECTION
- 3. MPT DENOTES MALE PIPE THREAD FPT DENOTES FEMALE PIPE THREAD BFW DENOTES BEVELED FOR WELDING **GVD DENOTES GROOVED** FLG DENOTES FLANGE PE DENOTES PLAIN END
- 4. +UNIT WEIGHT DOES NOT INCLUDE ACCESSORIES (SEE ACCESSORY DRAWINGS)
- 5. MAKE-UP WATER PRESSURE 20 psi MIN [137 kPa], 50 psi MAX [344 kPa]
- 6. \*-APPROXIMATE DIMENSIONS DO NOT USE FOR PRE-FABRICATION OF CONNECTING
- 7. 3/4" [19mm] DIA. MOUNTING HOLES. REFER TO RECOMMENDED STEEL SUPPORT DRAWING.
- 8. DIMENSIONS LISTED AS FOLLOWS: **ENGLISH FT-IN** METRIC [mm]

**SHIPPING** 33060 lbs+ [15000] kg+ WEIGHT

**OPERATING** WEIGHT

46160 lbs+ [20940] kg+

HEAVIEST SECTION WEIGHT

14660 lbs+ [6650] kg+

NO. OF SHIPPING SECTIONS

DRAWN BY: SLR