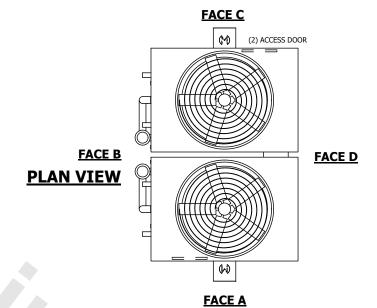

## NOTES:

- 1. (M)- FAN MOTOR LOCATION
- 2. HEAVIEST SECTION IS UPPER SECTION
- 3. MPT DENOTES MALE PIPE THREAD FPT DENOTES FEMALE PIPE THREAD BFW DENOTES BEVELED FOR WELDING **GVD DENOTES GROOVED** FLG DENOTES FLANGE PE DENOTES PLAIN END
- 4. +UNIT WEIGHT DOES NOT INCLUDE ACCESSORIES (SEE ACCESSORY DRAWINGS)
- 5. MAKE-UP WATER PRESSURE 20 psi MIN [137 kPa], 50 psi MAX [344 kPa]
- 6. \*-APPROXIMATE DIMENSIONS DO NOT USE FOR PRE-FABRICATION OF CONNECTING
- 7. 3/4" [19mm] DIA. MOUNTING HOLES. REFER TO RECOMMENDED STEEL SUPPORT DRAWING.
- 8. DIMENSIONS LISTED AS FOLLOWS: **ENGLISH FT-IN** METRIC [mm]