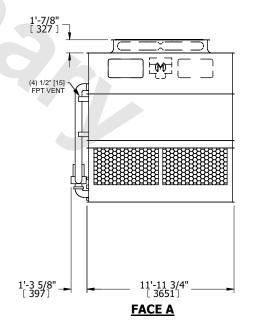

## NOTES:

- 1. (M)- FAN MOTOR LOCATION
- 2. HEAVIEST SECTION IS UPPER SECTION
- 3. MPT DENOTES MALE PIPE THREAD FPT DENOTES FEMALE PIPE THREAD BFW DENOTES BEVELED FOR WELDING **GVD DENOTES GROOVED** FLG DENOTES FLANGE PE DENOTES PLAIN END
- 4. +UNIT WEIGHT DOES NOT INCLUDE ACCESSORIES (SEE ACCESSORY DRAWINGS)
- 5. MAKE-UP WATER PRESSURE 20 psi MIN [137 kPa], 50 psi MAX [344 kPa]
- 6. \*-APPROXIMATE DIMENSIONS DO NOT USE FOR PRE-FABRICATION OF CONNECTING
- 7. 3/4" [19mm] DIA. MOUNTING HOLES. REFER TO RECOMMENDED STEEL SUPPORT DRAWING.
- 8. DIMENSIONS LISTED AS FOLLOWS: **ENGLISH FT-IN** METRIC [mm]

**SHIPPING** 33060 lbs+ [15000] kg+ WEIGHT

**OPERATING** WEIGHT

46160 lbs+ [20940] kg+

HEAVIEST SECTION WEIGHT

14660 lbs+ [6650] kg+

NO. OF SHIPPING SECTIONS

DRAWN BY: SLR