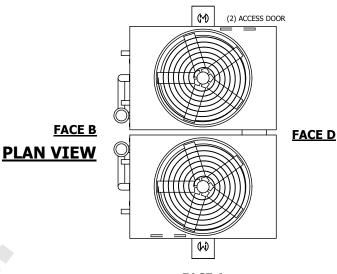

## NOTES:

- 1. (M)- FAN MOTOR LOCATION
- 2. HEAVIEST SECTION IS UPPER SECTION
- 3. MPT DENOTES MALE PIPE THREAD
  FPT DENOTES FEMALE PIPE THREAD
  BFW DENOTES BEVELED FOR WELDING
  GVD DENOTES GROOVED
  FLG DENOTES FLANGE
  PE DENOTES PLAIN END
- 4. +UNIT WEIGHT DOES NOT INCLUDE ACCESSORIES (SEE ACCESSORY DRAWINGS)
- 5. MAKE-UP WATER PRESSURE 20 psi MIN [137 kPa], 50 psi MAX [344 kPa]
- 6. \*-APPROXIMATE DIMENSIONS DO NOT USE FOR PRE-FABRICATION OF CONNECTING PIPING
- 7. 3/4" [19mm] DIA. MOUNTING HOLES. REFER TO RECOMMENDED STEEL SUPPORT DRAWING.
- 8. DIMENSIONS LISTED AS FOLLOWS: ENGLISH FT-IN METRIC [mm]