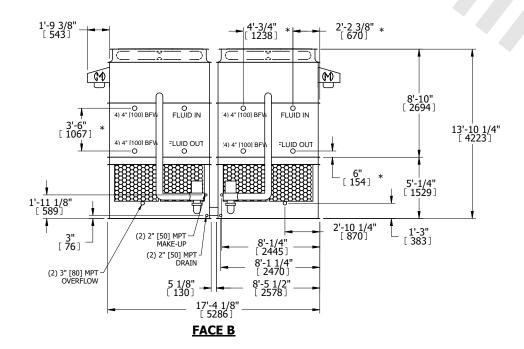

## NOTES:

- 1. (M)- FAN MOTOR LOCATION
- 2. HEAVIEST SECTION IS UPPER SECTION
- 3. MPT DENOTES MALE PIPE THREAD
  FPT DENOTES FEMALE PIPE THREAD
  BFW DENOTES BEVELED FOR WELDING
  GVD DENOTES GROOVED
  FLG DENOTES FLANGE
  PE DENOTES PLAIN END
- 4. +UNIT WEIGHT DOES NOT INCLUDE ACCESSORIES (SEE ACCESSORY DRAWINGS)
- 5. MAKE-UP WATER PRESSURE 20 psi MIN [137 kPa], 50 psi MAX [344 kPa]
- 6. \*-APPROXIMATE DIMENSIONS DO NOT USE FOR PRE-FABRICATION OF CONNECTING PIPING
- 7. 3/4" [19mm] DIA. MOUNTING HOLES. REFER TO RECOMMENDED STEEL SUPPORT DRAWING.
- 8. DIMENSIONS LISTED AS FOLLOWS: ENGLISH FT-IN METRIC [mm]

## **FACE A**

SHIPPING WEIGHT

37240 lbs+ [16895] kg+

OPERATING WEIGHT

51480 lbs+ [23355] kg+

HEAVIEST SECTION WEIGHT

16750 lbs+ [7600] kg+

NO. OF SHIPPING SECTIONS