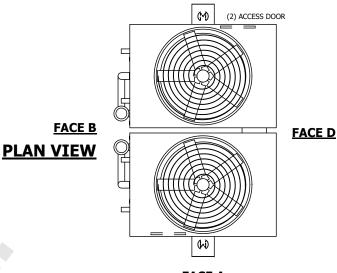

**FACE C** 

## **FACE A**

**SHIPPING** 37360 lbs+ [16950] kg+ WEIGHT

OPERATING WEIGHT

51600 lbs+ [23410] kg+

HEAVIEST SECTION WEIGHT

16810 lbs+ [7625] kg+

NO. OF SHIPPING SECTIONS

DRAWN BY: SLR