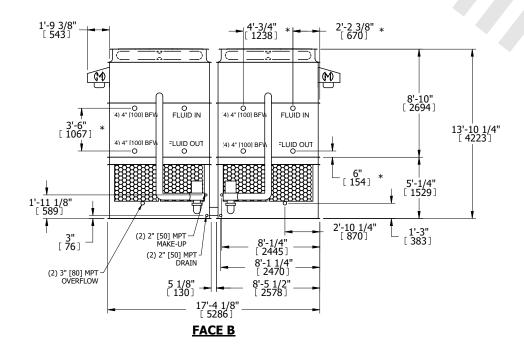

## NOTES:

- 1. (M)- FAN MOTOR LOCATION
- 2. HEAVIEST SECTION IS UPPER SECTION
- 3. MPT DENOTES MALE PIPE THREAD FPT DENOTES FEMALE PIPE THREAD BFW DENOTES BEVELED FOR WELDING **GVD DENOTES GROOVED** FLG DENOTES FLANGE PE DENOTES PLAIN END
- 4. +UNIT WEIGHT DOES NOT INCLUDE ACCESSORIES (SEE ACCESSORY DRAWINGS)
- 5. MAKE-UP WATER PRESSURE 20 psi MIN [137 kPa], 50 psi MAX [344 kPa]
- 6. \*-APPROXIMATE DIMENSIONS DO NOT USE FOR PRE-FABRICATION OF CONNECTING
- 7. 3/4" [19mm] DIA. MOUNTING HOLES. REFER TO RECOMMENDED STEEL SUPPORT DRAWING.
- 8. DIMENSIONS LISTED AS FOLLOWS: **ENGLISH FT-IN** METRIC [mm]

## **FACE A**

**SHIPPING** 37360 lbs+ [16950] kg+ WEIGHT

OPERATING WEIGHT

51600 lbs+ [23410] kg+

HEAVIEST SECTION WEIGHT

16810 lbs+ [7625] kg+

NO. OF SHIPPING SECTIONS

DRAWN BY: SLR