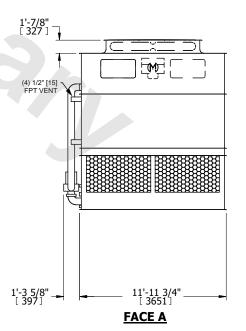

## **FACE A**

**SHIPPING** 37360 lbs+ [16950] kg+ WEIGHT

OPERATING WEIGHT

51600 lbs+ [23410] kg+

HEAVIEST SECTION WEIGHT

16810 lbs+ [7625] kg+

NO. OF SHIPPING SECTIONS

DRAWN BY: SLR