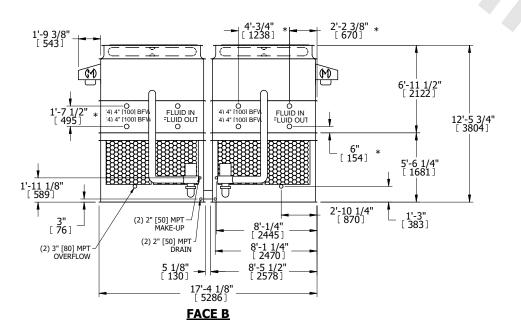

## NOTES:

- 1. (M)- FAN MOTOR LOCATION
- 2. HEAVIEST SECTION IS UPPER SECTION
- 3. MPT DENOTES MALE PIPE THREAD
  FPT DENOTES FEMALE PIPE THREAD
  BFW DENOTES BEVELED FOR WELDING
  GVD DENOTES GROOVED
  FLG DENOTES FLANGE
  PE DENOTES PLAIN END
- 4. +UNIT WEIGHT DOES NOT INCLUDE ACCESSORIES (SEE ACCESSORY DRAWINGS)
- 5. MAKE-UP WATER PRESSURE 20 psi MIN [137 kPa], 50 psi MAX [344 kPa]
- 6. \*-APPROXIMATE DIMENSIONS DO NOT USE FOR PRE-FABRICATION OF CONNECTING PIPING
- 7. 3/4" [19mm] DIA. MOUNTING HOLES. REFER TO RECOMMENDED STEEL SUPPORT DRAWING.
- 8. DIMENSIONS LISTED AS FOLLOWS: ENGLISH FT-IN METRIC [mm]

FACE A

SHIPPING WEIGHT

27460 lbs+ [12460] kg+

OPERATING WEIGHT

40060 lbs+ [18175] kg+

HEAVIEST SECTION WEIGHT

11650 lbs+ [5285] kg+

NO. OF SHIPPING SECTIONS