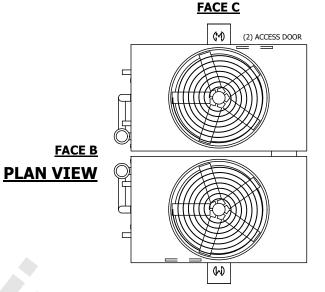

## NOTES:

- 1. (M)- FAN MOTOR LOCATION
- 2. HEAVIEST SECTION IS UPPER SECTION
- 3. MPT DENOTES MALE PIPE THREAD
  FPT DENOTES FEMALE PIPE THREAD
  BFW DENOTES BEVELED FOR WELDING
  GVD DENOTES GROOVED
  FLG DENOTES FLANGE
  PE DENOTES PLAIN END
- 4. +UNIT WEIGHT DOES NOT INCLUDE ACCESSORIES (SEE ACCESSORY DRAWINGS)
- 5. MAKE-UP WATER PRESSURE 20 psi MIN [137 kPa], 50 psi MAX [344 kPa]
- 6. \*-APPROXIMATE DIMENSIONS DO NOT USE FOR PRE-FABRICATION OF CONNECTING PIPING
- 7. 3/4" [19mm] DIA. MOUNTING HOLES. REFER TO RECOMMENDED STEEL SUPPORT DRAWING.
- 8. DIMENSIONS LISTED AS FOLLOWS: ENGLISH FT-IN METRIC [mm]