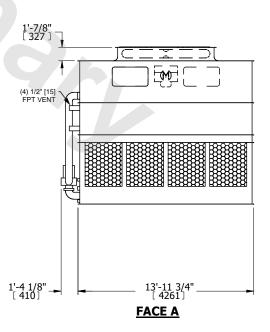

## NOTES:

- 1. (M)- FAN MOTOR LOCATION
- 2. HEAVIEST SECTION IS UPPER SECTION
- 3. MPT DENOTES MALE PIPE THREAD
  FPT DENOTES FEMALE PIPE THREAD
  BFW DENOTES BEVELED FOR WELDING
  GVD DENOTES GROOVED
  FLG DENOTES FLANGE
  PE DENOTES PLAIN END
- 4. +UNIT WEIGHT DOES NOT INCLUDE ACCESSORIES (SEE ACCESSORY DRAWINGS)
- 5. MAKE-UP WATER PRESSURE 20 psi MIN [137 kPa], 50 psi MAX [344 kPa]
- 6. \*-APPROXIMATE DIMENSIONS DO NOT USE FOR PRE-FABRICATION OF CONNECTING PIPING
- 7. 3/4" [19mm] DIA. MOUNTING HOLES. REFER TO RECOMMENDED STEEL SUPPORT DRAWING.
- 8. DIMENSIONS LISTED AS FOLLOWS: ENGLISH FT-IN METRIC [mm]

FACE A

SHIPPING WEIGHT

27460 lbs+ [12460] kg+

OPERATING WEIGHT

40060 lbs+ [18175] kg+

HEAVIEST SECTION WEIGHT

11650 lbs+ [5285] kg+

NO. OF SHIPPING SECTIONS