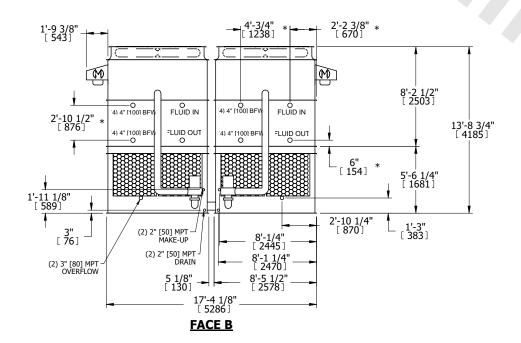

## NOTES:

- 1. (M)- FAN MOTOR LOCATION
- 2. HEAVIEST SECTION IS UPPER SECTION
- 3. MPT DENOTES MALE PIPE THREAD
  FPT DENOTES FEMALE PIPE THREAD
  BFW DENOTES BEVELED FOR WELDING
  GVD DENOTES GROOVED
  FLG DENOTES FLANGE
  PE DENOTES PLAIN END
- 4. +UNIT WEIGHT DOES NOT INCLUDE ACCESSORIES (SEE ACCESSORY DRAWINGS)
- 5. MAKE-UP WATER PRESSURE 20 psi MIN [137 kPa], 50 psi MAX [344 kPa]
- 6. \*-APPROXIMATE DIMENSIONS DO NOT USE FOR PRE-FABRICATION OF CONNECTING PIPING
- 7. 3/4" [19mm] DIA. MOUNTING HOLES. REFER TO RECOMMENDED STEEL SUPPORT DRAWING.
- 8. DIMENSIONS LISTED AS FOLLOWS: ENGLISH FT-IN METRIC [mm]