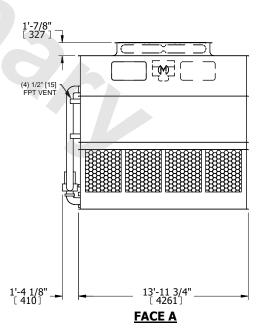

## NOTES:

- 1. (M)- FAN MOTOR LOCATION
- 2. HEAVIEST SECTION IS UPPER SECTION
- 3. MPT DENOTES MALE PIPE THREAD
  FPT DENOTES FEMALE PIPE THREAD
  BFW DENOTES BEVELED FOR WELDING
  GVD DENOTES GROOVED
  FLG DENOTES FLANGE
  PE DENOTES PLAIN END
- 4. +UNIT WEIGHT DOES NOT INCLUDE ACCESSORIES (SEE ACCESSORY DRAWINGS)
- 5. MAKE-UP WATER PRESSURE 20 psi MIN [137 kPa], 50 psi MAX [344 kPa]
- 6. \*-APPROXIMATE DIMENSIONS DO NOT USE FOR PRE-FABRICATION OF CONNECTING PIPING
- 7. 3/4" [19mm] DIA. MOUNTING HOLES. REFER TO RECOMMENDED STEEL SUPPORT DRAWING.
- 8. DIMENSIONS LISTED AS FOLLOWS: ENGLISH FT-IN METRIC [mm]

## FACE A