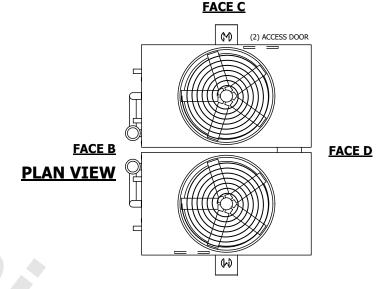

## NOTES:

- 1. (M)- FAN MOTOR LOCATION
- 2. HEAVIEST SECTION IS UPPER SECTION
- 3. MPT DENOTES MALE PIPE THREAD
  FPT DENOTES FEMALE PIPE THREAD
  BFW DENOTES BEVELED FOR WELDING
  GVD DENOTES GROOVED
  FLG DENOTES FLANGE
  PE DENOTES PLAIN END
- 4. +UNIT WEIGHT DOES NOT INCLUDE ACCESSORIES (SEE ACCESSORY DRAWINGS)
- 5. MAKE-UP WATER PRESSURE 20 psi MIN [137 kPa], 50 psi MAX [344 kPa]
- 6. \*-APPROXIMATE DIMENSIONS DO NOT USE FOR PRE-FABRICATION OF CONNECTING PIPING
- 7. 3/4" [19mm] DIA. MOUNTING HOLES. REFER TO RECOMMENDED STEEL SUPPORT DRAWING.
- 8. DIMENSIONS LISTED AS FOLLOWS: ENGLISH FT-IN METRIC [mm]