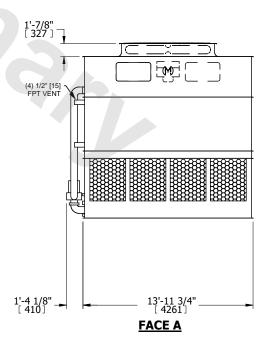

## NOTES:

- 1. (M)- FAN MOTOR LOCATION
- 2. HEAVIEST SECTION IS UPPER SECTION
- 3. MPT DENOTES MALE PIPE THREAD
  FPT DENOTES FEMALE PIPE THREAD
  BFW DENOTES BEVELED FOR WELDING
  GVD DENOTES GROOVED
  FLG DENOTES FLANGE
  PE DENOTES PLAIN END
- 4. +UNIT WEIGHT DOES NOT INCLUDE ACCESSORIES (SEE ACCESSORY DRAWINGS)
- 5. MAKE-UP WATER PRESSURE 20 psi MIN [137 kPa], 50 psi MAX [344 kPa]
- 6. \*-APPROXIMATE DIMENSIONS DO NOT USE FOR PRE-FABRICATION OF CONNECTING PIPING
- 7. 3/4" [19mm] DIA. MOUNTING HOLES. REFER TO RECOMMENDED STEEL SUPPORT DRAWING.
- 8. DIMENSIONS LISTED AS FOLLOWS: ENGLISH FT-IN METRIC [mm]