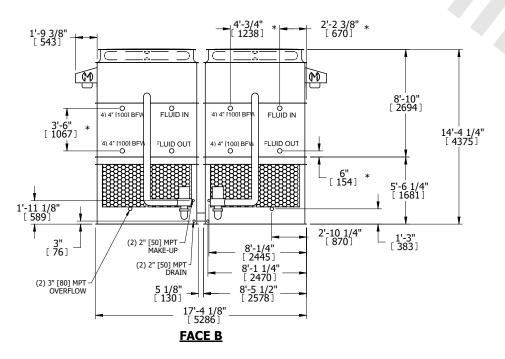

## NOTES:

- 1. (M)- FAN MOTOR LOCATION
- 2. HEAVIEST SECTION IS UPPER SECTION
- 3. MPT DENOTES MALE PIPE THREAD
  FPT DENOTES FEMALE PIPE THREAD
  BFW DENOTES BEVELED FOR WELDING
  GVD DENOTES GROOVED
  FLG DENOTES FLANGE
  PE DENOTES PLAIN END
- 4. +UNIT WEIGHT DOES NOT INCLUDE ACCESSORIES (SEE ACCESSORY DRAWINGS)
- 5. MAKE-UP WATER PRESSURE 20 psi MIN [137 kPa], 50 psi MAX [344 kPa]
- 6. \*-APPROXIMATE DIMENSIONS DO NOT USE FOR PRE-FABRICATION OF CONNECTING PIPING
- 7. 3/4" [19mm] DIA. MOUNTING HOLES. REFER TO RECOMMENDED STEEL SUPPORT DRAWING.
- 8. DIMENSIONS LISTED AS FOLLOWS: ENGLISH FT-IN METRIC [mm]