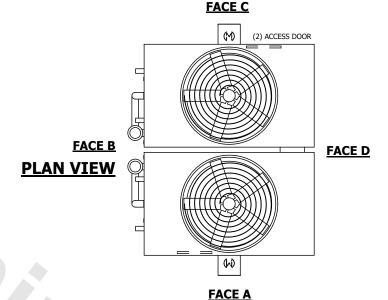

## NOTES:

- 1. (M)- FAN MOTOR LOCATION
- 2. HEAVIEST SECTION IS UPPER SECTION
- 3. MPT DENOTES MALE PIPE THREAD
  FPT DENOTES FEMALE PIPE THREAD
  BFW DENOTES BEVELED FOR WELDING
  GVD DENOTES GROOVED
  FLG DENOTES FLANGE
  PE DENOTES PLAIN END
- 4. +UNIT WEIGHT DOES NOT INCLUDE ACCESSORIES (SEE ACCESSORY DRAWINGS)
- 5. MAKE-UP WATER PRESSURE 20 psi MIN [137 kPa], 50 psi MAX [344 kPa]
- 6. \*-APPROXIMATE DIMENSIONS DO NOT USE FOR PRE-FABRICATION OF CONNECTING PIPING
- 7. 3/4" [19mm] DIA. MOUNTING HOLES. REFER TO RECOMMENDED STEEL SUPPORT DRAWING.
- 8. DIMENSIONS LISTED AS FOLLOWS: ENGLISH FT-IN METRIC [mm]