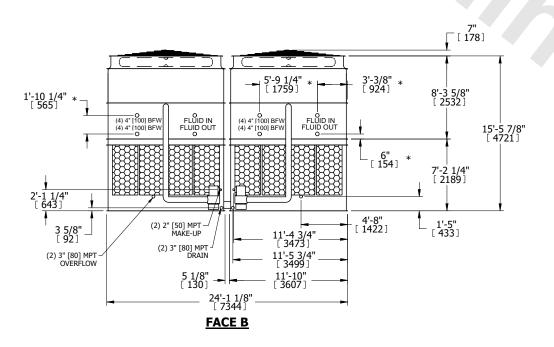

## NOTES:

- 1. (M)- FAN MOTOR LOCATION
- 2. HEAVIEST SECTION IS UPPER SECTION
- 3. MPT DENOTES MALE PIPE THREAD
  FPT DENOTES FEMALE PIPE THREAD
  BFW DENOTES BEVELED FOR WELDING
  GVD DENOTES GROOVED
  FLG DENOTES FLANGE
  PE DENOTES PLAIN END
- 4. +UNIT WEIGHT DOES NOT INCLUDE ACCESSORIES (SEE ACCESSORY DRAWINGS)
- 5. MAKE-UP WATER PRESSURE 20 psi MIN [137 kPa], 50 psi MAX [344 kPa]
- 6. \*-APPROXIMATE DIMENSIONS DO NOT USE FOR PRE-FABRICATION OF CONNECTING PIPING
- 7. 3/4" [19mm] DIA. MOUNTING HOLES. REFER TO RECOMMENDED STEEL SUPPORT DRAWING.
- 8. DIMENSIONS LISTED AS FOLLOWS: ENGLISH FT-IN METRIC [mm]

**FACE C** 

FACE A

OPERATING WEIGHT

59040 lbs+ [26785] kg+

HEAVIEST SECTION WEIGHT

16380 lbs+ [7430] kg+

NO. OF SHIPPING SECTIONS

DRAWN BY: SLR