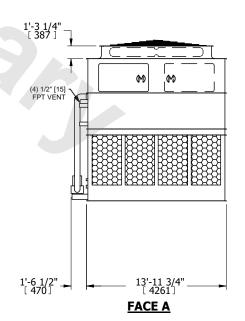

## NOTES:

- 1. (M)- FAN MOTOR LOCATION
- 2. HEAVIEST SECTION IS UPPER SECTION
- 3. MPT DENOTES MALE PIPE THREAD
  FPT DENOTES FEMALE PIPE THREAD
  BFW DENOTES BEVELED FOR WELDING
  GVD DENOTES GROOVED
  FLG DENOTES FLANGE
  PE DENOTES PLAIN END
- 4. +UNIT WEIGHT DOES NOT INCLUDE ACCESSORIES (SEE ACCESSORY DRAWINGS)
- 5. MAKE-UP WATER PRESSURE 20 psi MIN [137 kPa], 50 psi MAX [344 kPa]
- 6. \*-APPROXIMATE DIMENSIONS DO NOT USE FOR PRE-FABRICATION OF CONNECTING PIPING
- 7. 3/4" [19mm] DIA. MOUNTING HOLES. REFER TO RECOMMENDED STEEL SUPPORT DRAWING.
- 8. DIMENSIONS LISTED AS FOLLOWS: ENGLISH FT-IN METRIC [mm]

**FACE C** 

FACE A

OPERATING WEIGHT

59040 lbs+ [26785] kg+

HEAVIEST SECTION WEIGHT

16380 lbs+ [7430] kg+

NO. OF SHIPPING SECTIONS

DRAWN BY: SLR