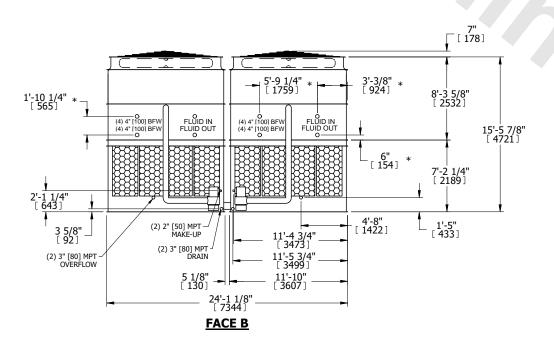

## NOTES:

- 1. (M)- FAN MOTOR LOCATION
- 2. HÉAVIEST SECTION IS UPPER SECTION
- 3. MPT DENOTES MALE PIPE THREAD
  FPT DENOTES FEMALE PIPE THREAD
  BFW DENOTES BEVELED FOR WELDING
  GVD DENOTES GROOVED
  FLG DENOTES FLANGE
  PE DENOTES PLAIN END
- 4. +UNIT WEIGHT DOES NOT INCLUDE ACCESSORIES (SEE ACCESSORY DRAWINGS)
- 5. MAKE-UP WATER PRESSURE 20 psi MIN [137 kPa], 50 psi MAX [344 kPa]
- 6. \*-APPROXIMATE DIMENSIONS DO NOT USE FOR PRE-FABRICATION OF CONNECTING PIPING
- 7. 3/4" [19mm] DIA. MOUNTING HOLES. REFER TO RECOMMENDED STEEL SUPPORT DRAWING.
- 8. DIMENSIONS LISTED AS FOLLOWS: ENGLISH FT-IN METRIC [mm]