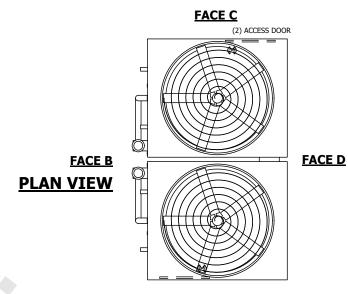

## NOTES:

- 1. (M)- FAN MOTOR LOCATION
- 2. HÉAVIEST SECTION IS UPPER SECTION
- 3. MPT DENOTES MALE PIPE THREAD
  FPT DENOTES FEMALE PIPE THREAD
  BFW DENOTES BEVELED FOR WELDING
  GVD DENOTES GROOVED
  FLG DENOTES FLANGE
  PE DENOTES PLAIN END
- 4. +UNIT WEIGHT DOES NOT INCLUDE ACCESSORIES (SEE ACCESSORY DRAWINGS)
- 5. MAKE-UP WATER PRESSURE 20 psi MIN [137 kPa], 50 psi MAX [344 kPa]
- 6. \*-APPROXIMATE DIMENSIONS DO NOT USE FOR PRE-FABRICATION OF CONNECTING PIPING
- 7. 3/4" [19mm] DIA. MOUNTING HOLES. REFER TO RECOMMENDED STEEL SUPPORT DRAWING.
- 8. DIMENSIONS LISTED AS FOLLOWS: ENGLISH FT-IN METRIC [mm]