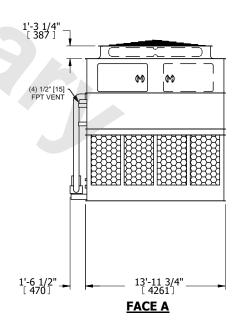

## NOTES:

- 1. (M)- FAN MOTOR LOCATION
- 2. HÉAVIEST SECTION IS UPPER SECTION
- 3. MPT DENOTES MALE PIPE THREAD
  FPT DENOTES FEMALE PIPE THREAD
  BFW DENOTES BEVELED FOR WELDING
  GVD DENOTES GROOVED
  FLG DENOTES FLANGE
  PE DENOTES PLAIN END
- 4. +UNIT WEIGHT DOES NOT INCLUDE ACCESSORIES (SEE ACCESSORY DRAWINGS)
- 5. MAKE-UP WATER PRESSURE 20 psi MIN [137 kPa], 50 psi MAX [344 kPa]
- 6. \*-APPROXIMATE DIMENSIONS DO NOT USE FOR PRE-FABRICATION OF CONNECTING PIPING
- 7. 3/4" [19mm] DIA. MOUNTING HOLES. REFER TO RECOMMENDED STEEL SUPPORT DRAWING.
- 8. DIMENSIONS LISTED AS FOLLOWS: ENGLISH FT-IN METRIC [mm]

FACE A

| SHIPPING |  |
|----------|--|
| WEIGHT   |  |