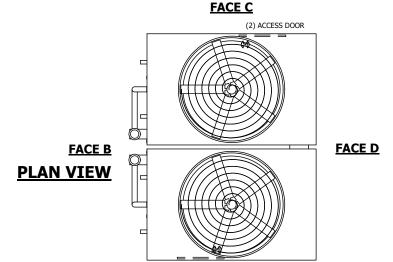

## NOTES:

- 1. (M)- FAN MOTOR LOCATION
- 2. HEAVIEST SECTION IS UPPER SECTION
- 3. MPT DENOTES MALE PIPE THREAD
  FPT DENOTES FEMALE PIPE THREAD
  BFW DENOTES BEVELED FOR WELDING
  GVD DENOTES GROOVED
  FLG DENOTES FLANGE
  PE DENOTES PLAIN END
- 4. +UNIT WEIGHT DOES NOT INCLUDE ACCESSORIES (SEE ACCESSORY DRAWINGS)
- 5. MAKE-UP WATER PRESSURE 20 psi MIN [137 kPa], 50 psi MAX [344 kPa]
- 6. \*-APPROXIMATE DIMENSIONS DO NOT USE FOR PRE-FABRICATION OF CONNECTING PIPING
- 7. 3/4" [19mm] DIA. MOUNTING HOLES. REFER TO RECOMMENDED STEEL SUPPORT DRAWING.
- 8. DIMENSIONS LISTED AS FOLLOWS: ENGLISH FT-IN METRIC [mm]