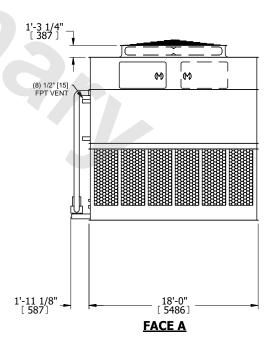

## NOTES:

- 1. (M)- FAN MOTOR LOCATION
- 2. HEAVIEST SECTION IS UPPER SECTION
- 3. MPT DENOTES MALE PIPE THREAD
  FPT DENOTES FEMALE PIPE THREAD
  BFW DENOTES BEVELED FOR WELDING
  GVD DENOTES GROOVED
  FLG DENOTES FLANGE
  PE DENOTES PLAIN END
- 4. +UNIT WEIGHT DOES NOT INCLUDE ACCESSORIES (SEE ACCESSORY DRAWINGS)
- 5. MAKE-UP WATER PRESSURE 20 psi MIN [137 kPa], 50 psi MAX [344 kPa]
- 6. \*-APPROXIMATE DIMENSIONS DO NOT USE FOR PRE-FABRICATION OF CONNECTING PIPING
- 7. 3/4" [19mm] DIA. MOUNTING HOLES. REFER TO RECOMMENDED STEEL SUPPORT DRAWING.
- 8. DIMENSIONS LISTED AS FOLLOWS: ENGLISH FT-IN METRIC [mm]

**FACE A** 

SHIPPING WEIGHT 76780 lbs+ [34830] kg+

OPERATING WEIGHT

110020 lbs+ [49905] kg+

HEAVIEST SECTION WEIGHT

34470 lbs+ [15640] kg+

NO. OF SHIPPING SECTIONS

DRAWN BY: