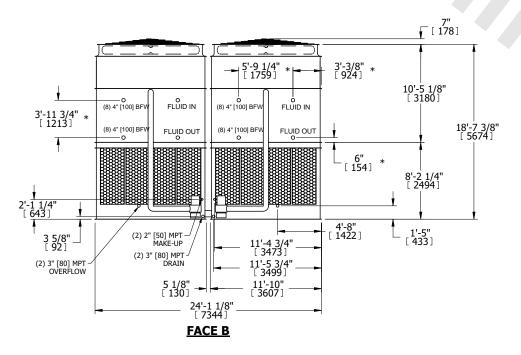

## NOTES:

- 1. (M)- FAN MOTOR LOCATION
- 2. HEAVIEST SECTION IS UPPER SECTION
- 3. MPT DENOTES MALE PIPE THREAD
  FPT DENOTES FEMALE PIPE THREAD
  BFW DENOTES BEVELED FOR WELDING
  GVD DENOTES GROOVED
  FLG DENOTES FLANGE
  PE DENOTES PLAIN END
- 4. +UNIT WEIGHT DOES NOT INCLUDE ACCESSORIES (SEE ACCESSORY DRAWINGS)
- 5. MAKE-UP WATER PRESSURE 20 psi MIN [137 kPa], 50 psi MAX [344 kPa]
- 6. \*-APPROXIMATE DIMENSIONS DO NOT USE FOR PRE-FABRICATION OF CONNECTING PIPING
- 7. 3/4" [19mm] DIA. MOUNTING HOLES. REFER TO RECOMMENDED STEEL SUPPORT DRAWING.
- 8. DIMENSIONS LISTED AS FOLLOWS: ENGLISH FT-IN METRIC [mm]