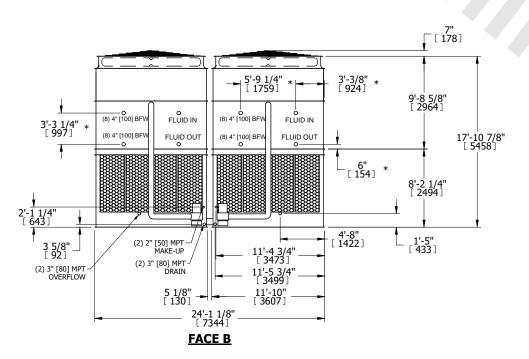

## NOTES:

- 1. (M)- FAN MOTOR LOCATION
- 2. HEAVIEST SECTION IS UPPER SECTION
- 3. MPT DENOTES MALE PIPE THREAD
  FPT DENOTES FEMALE PIPE THREAD
  BFW DENOTES BEVELED FOR WELDING
  GVD DENOTES GROOVED
  FLG DENOTES FLANGE
  PE DENOTES PLAIN END
- 4. +UNIT WEIGHT DOES NOT INCLUDE ACCESSORIES (SEE ACCESSORY DRAWINGS)
- 5. MAKE-UP WATER PRESSURE 20 psi MIN [137 kPa], 50 psi MAX [344 kPa]
- 6. \*-APPROXIMATE DIMENSIONS DO NOT USE FOR PRE-FABRICATION OF CONNECTING PIPING
- 7. 3/4" [19mm] DIA. MOUNTING HOLES. REFER TO RECOMMENDED STEEL SUPPORT DRAWING.
- 8. DIMENSIONS LISTED AS FOLLOWS: ENGLISH FT-IN METRIC [mm]

**FACE A** 

SHIPPING WEIGHT

74900 lbs+ [33975] kg+

OPERATING WEIGHT

109320 lbs+ [49590] kg+

HEAVIEST SECTION WEIGHT 32940 lbs+ [14945] kg+

NO. OF SHIPPING SECTIONS

DRAWN BY: SLR