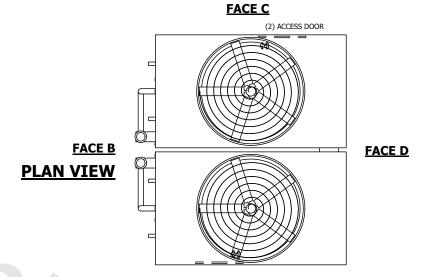

## NOTES:

- 1. (M)- FAN MOTOR LOCATION
- 2. HEAVIEST SECTION IS UPPER SECTION
- 3. MPT DENOTES MALE PIPE THREAD
  FPT DENOTES FEMALE PIPE THREAD
  BFW DENOTES BEVELED FOR WELDING
  GVD DENOTES GROOVED
  FLG DENOTES FLANGE
  PE DENOTES PLAIN END
- 4. +UNIT WEIGHT DOES NOT INCLUDE ACCESSORIES (SEE ACCESSORY DRAWINGS)
- 5. MAKE-UP WATER PRESSURE 20 psi MIN [137 kPa], 50 psi MAX [344 kPa]
- 6. \*-APPROXIMATE DIMENSIONS DO NOT USE FOR PRE-FABRICATION OF CONNECTING PIPING
- 7. 3/4" [19mm] DIA. MOUNTING HOLES. REFER TO RECOMMENDED STEEL SUPPORT DRAWING.
- 8. DIMENSIONS LISTED AS FOLLOWS: ENGLISH FT-IN METRIC [mm]