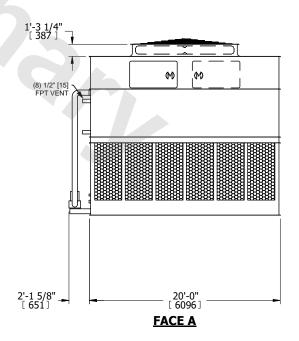

## NOTES:

- 1. (M)- FAN MOTOR LOCATION
- 2. HEAVIEST SECTION IS UPPER SECTION
- 3. MPT DENOTES MALE PIPE THREAD
  FPT DENOTES FEMALE PIPE THREAD
  BFW DENOTES BEVELED FOR WELDING
  GVD DENOTES GROOVED
  FLG DENOTES FLANGE
  PE DENOTES PLAIN END
- 4. +UNIT WEIGHT DOES NOT INCLUDE ACCESSORIES (SEE ACCESSORY DRAWINGS)
- 5. MAKE-UP WATER PRESSURE 20 psi MIN [137 kPa], 50 psi MAX [344 kPa]
- 6. \*-APPROXIMATE DIMENSIONS DO NOT USE FOR PRE-FABRICATION OF CONNECTING PIPING
- 7. 3/4" [19mm] DIA. MOUNTING HOLES. REFER TO RECOMMENDED STEEL SUPPORT DRAWING.
- 8. DIMENSIONS LISTED AS FOLLOWS: ENGLISH FT-IN METRIC [mm]

**FACE A** 

SHIPPING WEIGHT

74900 lbs+ [33975] kg+

OPERATING WEIGHT

109320 lbs+ [49590] kg+

HEAVIEST SECTION WEIGHT 32940 lbs+ [14945] kg+

NO. OF SHIPPING SECTIONS

DRAWN BY: SLR