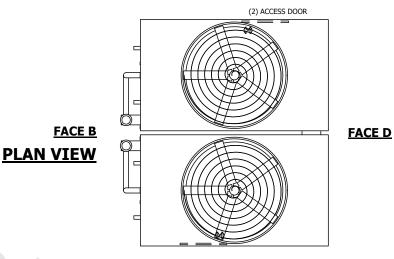

## NOTES:

- 1. (M)- FAN MOTOR LOCATION
- 2. HEAVIEST SECTION IS UPPER SECTION
- 3. MPT DENOTES MALE PIPE THREAD
  FPT DENOTES FEMALE PIPE THREAD
  BFW DENOTES BEVELED FOR WELDING
  GVD DENOTES GROOVED
  FLG DENOTES FLANGE
  PE DENOTES PLAIN END
- 4. +UNIT WEIGHT DOES NOT INCLUDE ACCESSORIES (SEE ACCESSORY DRAWINGS)
- 5. MAKE-UP WATER PRESSURE 20 psi MIN [137 kPa], 50 psi MAX [344 kPa]
- 6. \*-APPROXIMATE DIMENSIONS DO NOT USE FOR PRE-FABRICATION OF CONNECTING PIPING
- 7. 3/4" [19mm] DIA. MOUNTING HOLES. REFER TO RECOMMENDED STEEL SUPPORT DRAWING.
- 8. DIMENSIONS LISTED AS FOLLOWS: ENGLISH FT-IN METRIC [mm]

## FACE C