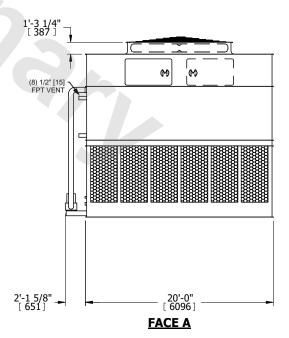

## NOTES:

- 1. (M)- FAN MOTOR LOCATION
- 2. HEAVIEST SECTION IS UPPER SECTION
- 3. MPT DENOTES MALE PIPE THREAD
  FPT DENOTES FEMALE PIPE THREAD
  BFW DENOTES BEVELED FOR WELDING
  GVD DENOTES GROOVED
  FLG DENOTES FLANGE
  PE DENOTES PLAIN END
- 4. +UNIT WEIGHT DOES NOT INCLUDE ACCESSORIES (SEE ACCESSORY DRAWINGS)
- 5. MAKE-UP WATER PRESSURE 20 psi MIN [137 kPa], 50 psi MAX [344 kPa]
- 6. \*-APPROXIMATE DIMENSIONS DO NOT USE FOR PRE-FABRICATION OF CONNECTING PIPING
- 7. 3/4" [19mm] DIA. MOUNTING HOLES. REFER TO RECOMMENDED STEEL SUPPORT DRAWING.
- 8. DIMENSIONS LISTED AS FOLLOWS: ENGLISH FT-IN METRIC [mm]

## FACE A