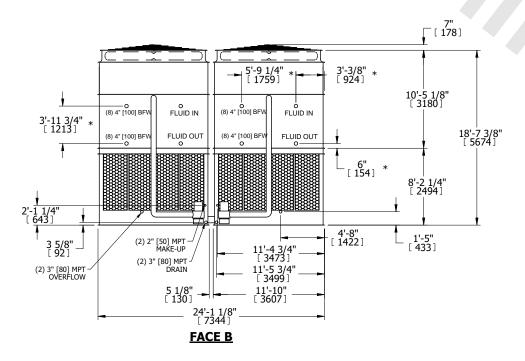

## NOTES:

- 1. (M)- FAN MOTOR LOCATION
- 2. HEAVIEST SECTION IS UPPER SECTION
- 3. MPT DENOTES MALE PIPE THREAD
  FPT DENOTES FEMALE PIPE THREAD
  BFW DENOTES BEVELED FOR WELDING
  GVD DENOTES GROOVED
  FLG DENOTES FLANGE
  PE DENOTES PLAIN END
- 4. +UNIT WEIGHT DOES NOT INCLUDE ACCESSORIES (SEE ACCESSORY DRAWINGS)
- 5. MAKE-UP WATER PRESSURE 20 psi MIN [137 kPa], 50 psi MAX [344 kPa]
- 6. \*-APPROXIMATE DIMENSIONS DO NOT USE FOR PRE-FABRICATION OF CONNECTING PIPING
- 7. 3/4" [19mm] DIA. MOUNTING HOLES. REFER TO RECOMMENDED STEEL SUPPORT DRAWING.
- 8. DIMENSIONS LISTED AS FOLLOWS: ENGLISH FT-IN METRIC [mm]