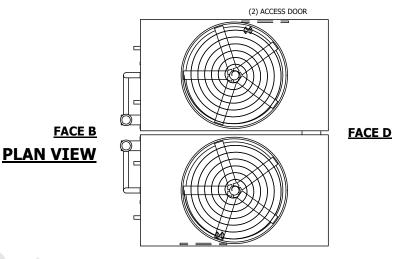

## NOTES:

- 1. (M)- FAN MOTOR LOCATION
- 2. HEAVIEST SECTION IS UPPER SECTION
- 3. MPT DENOTES MALE PIPE THREAD
  FPT DENOTES FEMALE PIPE THREAD
  BFW DENOTES BEVELED FOR WELDING
  GVD DENOTES GROOVED
  FLG DENOTES FLANGE
  PE DENOTES PLAIN END
- 4. +UNIT WEIGHT DOES NOT INCLUDE ACCESSORIES (SEE ACCESSORY DRAWINGS)
- 5. MAKE-UP WATER PRESSURE 20 psi MIN [137 kPa], 50 psi MAX [344 kPa]
- 6. \*-APPROXIMATE DIMENSIONS DO NOT USE FOR PRE-FABRICATION OF CONNECTING PIPING
- 7. 3/4" [19mm] DIA. MOUNTING HOLES. REFER TO RECOMMENDED STEEL SUPPORT DRAWING.
- 8. DIMENSIONS LISTED AS FOLLOWS: ENGLISH FT-IN METRIC [mm]

## FACE C

## FACE A

SHIPPING WEIGHT

86220 lbs+ [39110] kg+

OPERATING WEIGHT

123340 lbs+ [55950] kg+

HEAVIEST SECTION WEIGHT

38600 lbs+ [17510] kg+

NO. OF SHIPPING SECTIONS