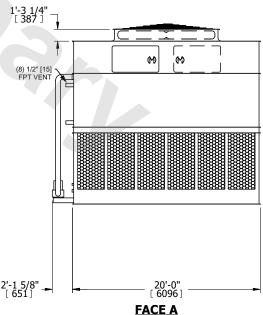

## NOTES:

- 1. (M)- FAN MOTOR LOCATION
- 2. HEAVIEST SECTION IS UPPER SECTION
- 3. MPT DENOTES MALE PIPE THREAD
  FPT DENOTES FEMALE PIPE THREAD
  BFW DENOTES BEVELED FOR WELDING
  GVD DENOTES GROOVED
  FLG DENOTES FLANGE
  PE DENOTES PLAIN END
- 4. +UNIT WEIGHT DOES NOT INCLUDE ACCESSORIES (SEE ACCESSORY DRAWINGS)
- 5. MAKE-UP WATER PRESSURE 20 psi MIN [137 kPa], 50 psi MAX [344 kPa]
- 6. \*-APPROXIMATE DIMENSIONS DO NOT USE FOR PRE-FABRICATION OF CONNECTING PIPING
- 7. 3/4" [19mm] DIA. MOUNTING HOLES. REFER TO RECOMMENDED STEEL SUPPORT DRAWING.
- 8. DIMENSIONS LISTED AS FOLLOWS: ENGLISH FT-IN METRIC [mm]

## FACE A

SHIPPING WEIGHT

86220 lbs+ [39110] kg+

OPERATING WEIGHT

123340 lbs+ [55950] kg+

HEAVIEST SECTION WEIGHT

38600 lbs+ [17510] kg+

NO. OF SHIPPING SECTIONS