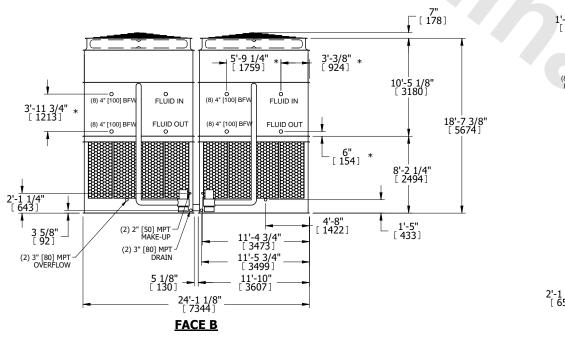

## NOTES:

- 1. (M)- FAN MOTOR LOCATION
- 2. HEAVIEST SECTION IS UPPER SECTION
- 3. MPT DENOTES MALE PIPE THREAD
  FPT DENOTES FEMALE PIPE THREAD
  BFW DENOTES BEVELED FOR WELDING
  GVD DENOTES GROOVED
  FLG DENOTES FLANGE
  PE DENOTES PLAIN END
- 4. +UNIT WEIGHT DOES NOT INCLUDE ACCESSORIES (SEE ACCESSORY DRAWINGS)
- 5. MAKE-UP WATER PRESSURE 20 psi MIN [137 kPa], 50 psi MAX [344 kPa]
- 6. \*-APPROXIMATE DIMENSIONS DO NOT USE FOR PRE-FABRICATION OF CONNECTING PIPING
- 7. 3/4" [19mm] DIA. MOUNTING HOLES. REFER TO RECOMMENDED STEEL SUPPORT DRAWING.
- 8. DIMENSIONS LISTED AS FOLLOWS: ENGLISH FT-IN METRIC [mm]

## FACE A

SHIPPING WEIGHT

86220 lbs+ [39110] kg+

OPERATING WEIGHT

123340 lbs+ [55950] kg+

HEAVIEST SECTION WEIGHT

38600 lbs+ [17510] kg+

NO. OF SHIPPING SECTIONS