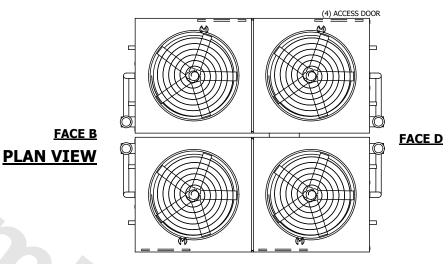

## NOTES:

- 1. (M)- FAN MOTOR LOCATION
- 2. HEAVIEST SECTION IS UPPER SECTION
- 3. MPT DENOTES MALE PIPE THREAD FPT DENOTES FEMALE PIPE THREAD BFW DENOTES BEVELED FOR WELDING **GVD DENOTES GROOVED** FLG DENOTES FLANGE PE DENOTES PLAIN END
- 4. +UNIT WEIGHT DOES NOT INCLUDE ACCESSORIES (SEE ACCESSORY DRAWINGS)
- 5. MAKE-UP WATER PRESSURE 20 psi MIN [137 kPa], 50 psi MAX [344 kPa]
- 6. \*-APPROXIMATE DIMENSIONS DO NOT USE FOR PRE-FABRICATION OF CONNECTING
- 7. 3/4" [19mm] DIA. MOUNTING HOLES. REFER TO RECOMMENDED STEEL SUPPORT DRAWING.
- 8. DIMENSIONS LISTED AS FOLLOWS: **ENGLISH FT-IN** METRIC [mm]

## **FACE C**

## **FACE A**

**SHIPPING** WEIGHT

81140 lbs+ [36805] kg+

**OPERATING** WEIGHT

118920 lbs+ [53945] kg+

HEAVIEST SECTION WEIGHT

17490 lbs+ [7935] kg+

NO. OF SHIPPING SECTIONS