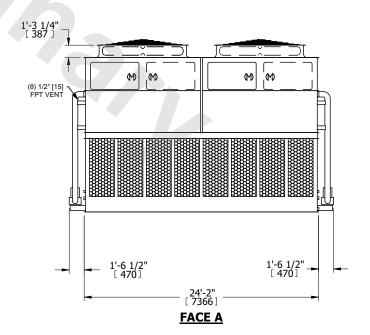

## NOTES:

- 1. (M)- FAN MOTOR LOCATION
- 2. HEAVIEST SECTION IS UPPER SECTION
- 3. MPT DENOTES MALE PIPE THREAD FPT DENOTES FEMALE PIPE THREAD BFW DENOTES BEVELED FOR WELDING **GVD DENOTES GROOVED** FLG DENOTES FLANGE PE DENOTES PLAIN END
- 4. +UNIT WEIGHT DOES NOT INCLUDE ACCESSORIES (SEE ACCESSORY DRAWINGS)
- 5. MAKE-UP WATER PRESSURE 20 psi MIN [137 kPa], 50 psi MAX [344 kPa]
- 6. \*-APPROXIMATE DIMENSIONS DO NOT USE FOR PRE-FABRICATION OF CONNECTING
- 7. 3/4" [19mm] DIA. MOUNTING HOLES. REFER TO RECOMMENDED STEEL SUPPORT DRAWING.
- 8. DIMENSIONS LISTED AS FOLLOWS: **ENGLISH FT-IN** METRIC [mm]

## **FACE A**

**SHIPPING** WEIGHT

81140 lbs+ [36805] kg+

**OPERATING** WEIGHT

118920 lbs+ [53945] kg+

HEAVIEST SECTION WEIGHT

17490 lbs+ [7935] kg+

NO. OF SHIPPING SECTIONS