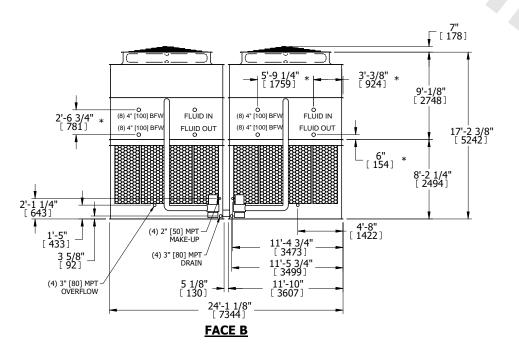

## NOTES:

- 1. (M)- FAN MOTOR LOCATION
- 2. HEAVIEST SECTION IS UPPER SECTION
- 3. MPT DENOTES MALE PIPE THREAD FPT DENOTES FEMALE PIPE THREAD BFW DENOTES BEVELED FOR WELDING **GVD DENOTES GROOVED** FLG DENOTES FLANGE PE DENOTES PLAIN END
- 4. +UNIT WEIGHT DOES NOT INCLUDE ACCESSORIES (SEE ACCESSORY DRAWINGS)
- 5. MAKE-UP WATER PRESSURE 20 psi MIN [137 kPa], 50 psi MAX [344 kPa]
- 6. \*-APPROXIMATE DIMENSIONS DO NOT USE FOR PRE-FABRICATION OF CONNECTING
- 7. 3/4" [19mm] DIA. MOUNTING HOLES. REFER TO RECOMMENDED STEEL SUPPORT DRAWING.
- 8. DIMENSIONS LISTED AS FOLLOWS: **ENGLISH FT-IN** METRIC [mm]

## **FACE A**

**SHIPPING** WEIGHT

81140 lbs+ [36805] kg+

**OPERATING** WEIGHT

118920 lbs+ [53945] kg+

HEAVIEST SECTION WEIGHT

17490 lbs+ [7935] kg+

NO. OF SHIPPING SECTIONS