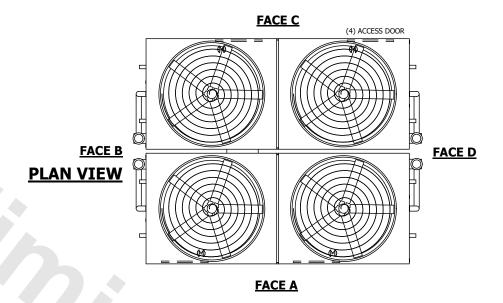

## NOTES:

- 1. (M)- FAN MOTOR LOCATION
- 2. HEAVIEST SECTION IS UPPER SECTION
- 3. MPT DENOTES MALE PIPE THREAD FPT DENOTES FEMALE PIPE THREAD BFW DENOTES BEVELED FOR WELDING **GVD DENOTES GROOVED** FLG DENOTES FLANGE PE DENOTES PLAIN END
- 4. +UNIT WEIGHT DOES NOT INCLUDE ACCESSORIES (SEE ACCESSORY DRAWINGS)
- 5. MAKE-UP WATER PRESSURE 20 psi MIN [137 kPa], 50 psi MAX [344 kPa]
- 6. \*-APPROXIMATE DIMENSIONS DO NOT USE FOR PRE-FABRICATION OF CONNECTING
- 7. 3/4" [19mm] DIA. MOUNTING HOLES. REFER TO RECOMMENDED STEEL SUPPORT DRAWING.