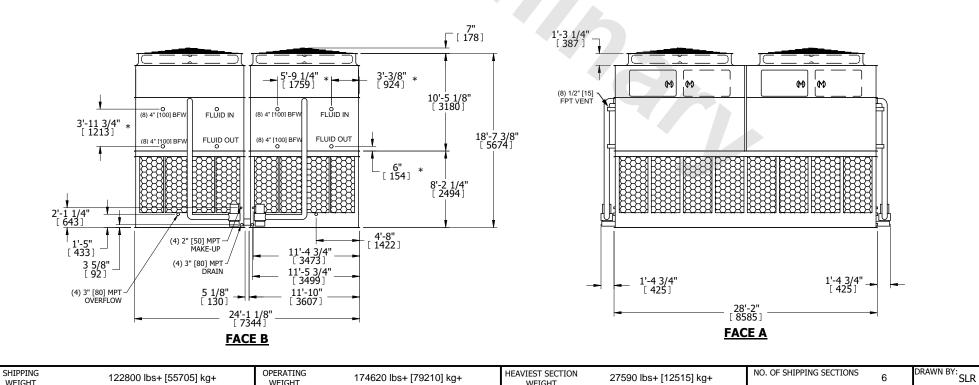

UNIT **CLOSED CIRCUIT COOLER** MODEL # NTS eco-ATWB 24-6L28

EVAPCO, INC. Evapeo

DWG. # REV. WB3242812-DRC-ST DATE 9/12/2025 SERIAL #

## NOTES:

- 1. (M)- FAN MOTOR LOCATION
- 2. HEAVIEST SECTION IS UPPER SECTION
- 3. MPT DENOTES MALE PIPE THREAD FPT DENOTES FEMALE PIPE THREAD BFW DENOTES BEVELED FOR WELDING **GVD DENOTES GROOVED** FLG DENOTES FLANGE PE DENOTES PLAIN END
- 4. +UNIT WEIGHT DOES NOT INCLUDE ACCESSORIES (SEE ACCESSORY DRAWINGS)
- 5. MAKE-UP WATER PRESSURE 20 psi MIN [137 kPa], 50 psi MAX [344 kPa]
- 6. \*-APPROXIMATE DIMENSIONS DO NOT USE FOR PRE-FABRICATION OF CONNECTING
- 7. 3/4" [19mm] DIA. MOUNTING HOLES. REFER TO RECOMMENDED STEEL SUPPORT DRAWING.

122800 lbs+ [55705] kg+

WEIGHT

WEIGHT

8. DIMENSIONS LISTED AS FOLLOWS: **ENGLISH FT-IN** METRIC [mm]

27590 lbs+ [12515] kg+

WEIGHT

174620 lbs+ [79210] kg+