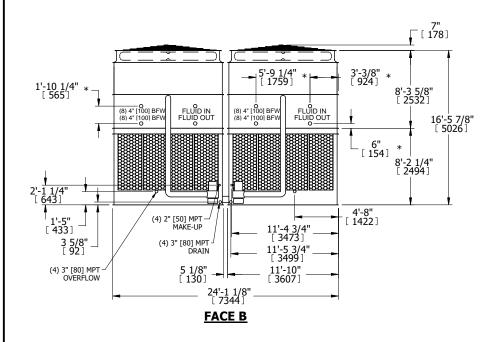

## NOTES:

- 1. (M)- FAN MOTOR LOCATION
- 2. HEAVIEST SECTION IS UPPER SECTION
- 3. MPT DENOTES MALE PIPE THREAD FPT DENOTES FEMALE PIPE THREAD BFW DENOTES BEVELED FOR WELDING **GVD DENOTES GROOVED** FLG DENOTES FLANGE PE DENOTES PLAIN END
- 4. +UNIT WEIGHT DOES NOT INCLUDE ACCESSORIES (SEE ACCESSORY DRAWINGS)
- 5. MAKE-UP WATER PRESSURE 20 psi MIN [137 kPa], 50 psi MAX [344 kPa]
- 6. \*-APPROXIMATE DIMENSIONS DO NOT USE FOR PRE-FABRICATION OF CONNECTING
- 7. 3/4" [19mm] DIA. MOUNTING HOLES. REFER TO RECOMMENDED STEEL SUPPORT DRAWING.
- 8. DIMENSIONS LISTED AS FOLLOWS: **ENGLISH FT-IN** METRIC [mm]