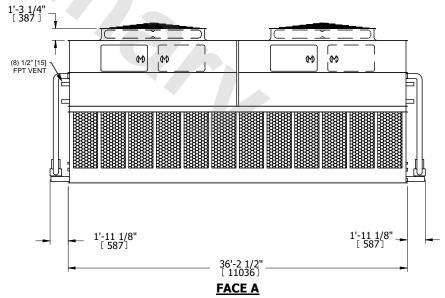

## NOTES:

- 1. (M)- FAN MOTOR LOCATION
- 2. HEAVIEST SECTION IS UPPER SECTION
- 3. MPT DENOTES MALE PIPE THREAD FPT DENOTES FEMALE PIPE THREAD BFW DENOTES BEVELED FOR WELDING **GVD DENOTES GROOVED** FLG DENOTES FLANGE PE DENOTES PLAIN END
- 4. +UNIT WEIGHT DOES NOT INCLUDE ACCESSORIES (SEE ACCESSORY DRAWINGS)
- 5. MAKE-UP WATER PRESSURE 20 psi MIN [137 kPa], 50 psi MAX [344 kPa]
- 6. \*-APPROXIMATE DIMENSIONS DO NOT USE FOR PRE-FABRICATION OF CONNECTING
- 7. 3/4" [19mm] DIA. MOUNTING HOLES. REFER TO RECOMMENDED STEEL SUPPORT DRAWING.
- 8. DIMENSIONS LISTED AS FOLLOWS: **ENGLISH FT-IN** METRIC [mm]