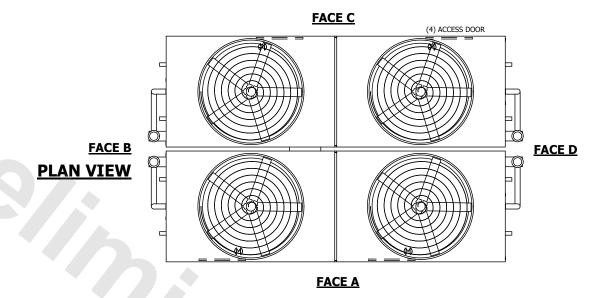

## NOTES:

- 1. (M)- FAN MOTOR LOCATION
- 2. HEAVIEST SECTION IS UPPER SECTION
- 3. MPT DENOTES MALE PIPE THREAD FPT DENOTES FEMALE PIPE THREAD BFW DENOTES BEVELED FOR WELDING **GVD DENOTES GROOVED** FLG DENOTES FLANGE PE DENOTES PLAIN END
- 4. +UNIT WEIGHT DOES NOT INCLUDE ACCESSORIES (SEE ACCESSORY DRAWINGS)
- 5. MAKE-UP WATER PRESSURE 20 psi MIN [137 kPa], 50 psi MAX [344 kPa]
- 6. \*-APPROXIMATE DIMENSIONS DO NOT USE FOR PRE-FABRICATION OF CONNECTING
- 7. 3/4" [19mm] DIA. MOUNTING HOLES. REFER TO RECOMMENDED STEEL SUPPORT DRAWING.
- 8. DIMENSIONS LISTED AS FOLLOWS: **ENGLISH FT-IN** METRIC [mm]