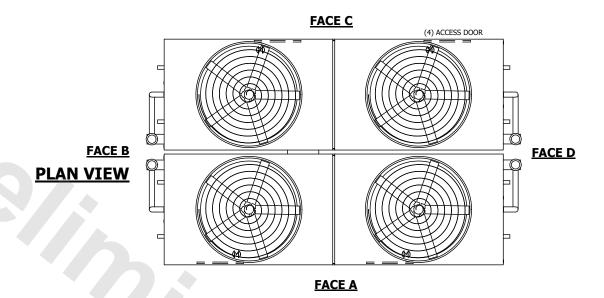

## NOTES:

- 1. (M)- FAN MOTOR LOCATION
- 2. HEAVIEST SECTION IS UPPER SECTION
- 3. MPT DENOTES MALE PIPE THREAD
  FPT DENOTES FEMALE PIPE THREAD
  BFW DENOTES BEVELED FOR WELDING
  GVD DENOTES GROOVED
  FLG DENOTES FLANGE
  PE DENOTES PLAIN END
- 4. +UNIT WEIGHT DOES NOT INCLUDE ACCESSORIES (SEE ACCESSORY DRAWINGS)
- 5. MAKE-UP WATER PRESSURE 20 psi MIN [137 kPa], 50 psi MAX [344 kPa]
- 6. \*-APPROXIMATE DIMENSIONS DO NOT USE FOR PRE-FABRICATION OF CONNECTING PIPING
- 7. 3/4" [19mm] DIA. MOUNTING HOLES. REFER TO RECOMMENDED STEEL SUPPORT DRAWING.
- 8. DIMENSIONS LISTED AS FOLLOWS: ENGLISH FT-IN METRIC [mm]