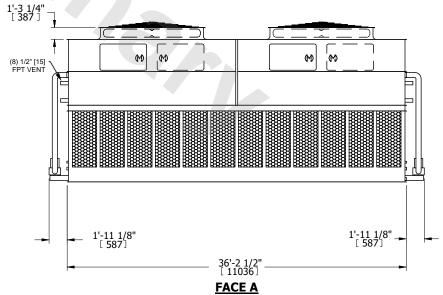

## NOTES:

- 1. (M)- FAN MOTOR LOCATION
- 2. HEAVIEST SECTION IS UPPER SECTION
- 3. MPT DENOTES MALE PIPE THREAD
  FPT DENOTES FEMALE PIPE THREAD
  BFW DENOTES BEVELED FOR WELDING
  GVD DENOTES GROOVED
  FLG DENOTES FLANGE
  PE DENOTES PLAIN END
- 4. +UNIT WEIGHT DOES NOT INCLUDE ACCESSORIES (SEE ACCESSORY DRAWINGS)
- 5. MAKE-UP WATER PRESSURE 20 psi MIN [137 kPa], 50 psi MAX [344 kPa]
- 6. \*-APPROXIMATE DIMENSIONS DO NOT USE FOR PRE-FABRICATION OF CONNECTING PIPING
- 7. 3/4" [19mm] DIA. MOUNTING HOLES. REFER TO RECOMMENDED STEEL SUPPORT DRAWING.
- 8. DIMENSIONS LISTED AS FOLLOWS: ENGLISH FT-IN METRIC [mm]