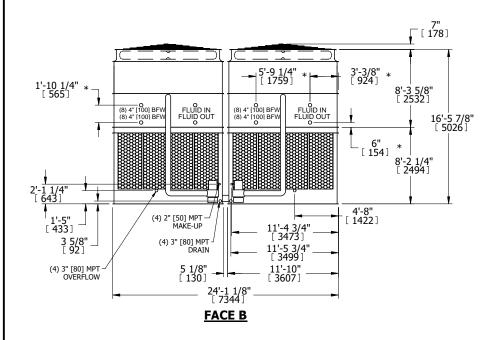

## NOTES:

- 1. (M)- FAN MOTOR LOCATION
- 2. HEAVIEST SECTION IS UPPER SECTION
- 3. MPT DENOTES MALE PIPE THREAD
  FPT DENOTES FEMALE PIPE THREAD
  BFW DENOTES BEVELED FOR WELDING
  GVD DENOTES GROOVED
  FLG DENOTES FLANGE
  PE DENOTES PLAIN END
- 4. +UNIT WEIGHT DOES NOT INCLUDE ACCESSORIES (SEE ACCESSORY DRAWINGS)
- 5. MAKE-UP WATER PRESSURE 20 psi MIN [137 kPa], 50 psi MAX [344 kPa]
- 6. \*-APPROXIMATE DIMENSIONS DO NOT USE FOR PRE-FABRICATION OF CONNECTING PIPING
- 7. 3/4" [19mm] DIA. MOUNTING HOLES. REFER TO RECOMMENDED STEEL SUPPORT DRAWING.
- 8. DIMENSIONS LISTED AS FOLLOWS: ENGLISH FT-IN METRIC [mm]