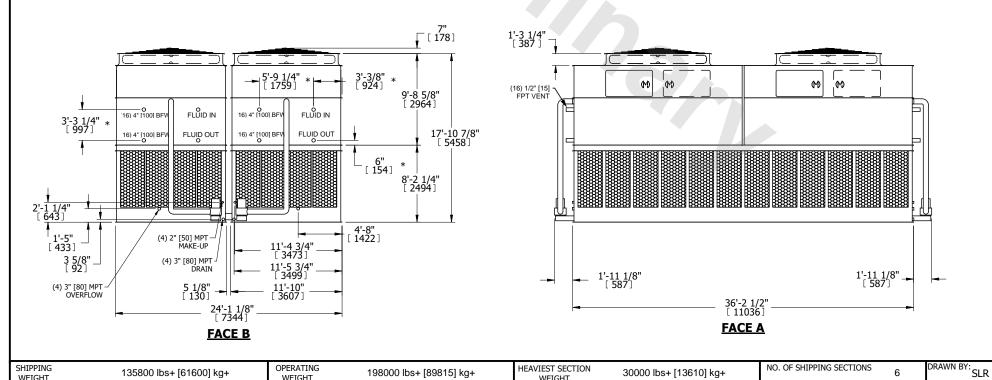

- 1. (M)- FAN MOTOR LOCATION
- 2. HEAVIEST SECTION IS UPPER SECTION
- 3. MPT DENOTES MALE PIPE THREAD FPT DENOTES FEMALE PIPE THREAD BFW DENOTES BEVELED FOR WELDING **GVD DENOTES GROOVED** FLG DENOTES FLANGE PE DENOTES PLAIN END
- 4. +UNIT WEIGHT DOES NOT INCLUDE ACCESSORIES (SEE ACCESSORY DRAWINGS)
- 5. MAKE-UP WATER PRESSURE 20 psi MIN [137 kPa], 50 psi MAX [344 kPa]
- 6. \*-APPROXIMATE DIMENSIONS DO NOT USE FOR PRE-FABRICATION OF CONNECTING
- 7. 3/4" [19mm] DIA. MOUNTING HOLES. REFER TO RECOMMENDED STEEL SUPPORT DRAWING.

135800 lbs+ [61600] kg+

WEIGHT

WEIGHT

8. DIMENSIONS LISTED AS FOLLOWS: **ENGLISH FT-IN** METRIC [mm]

30000 lbs+ [13610] kg+

WEIGHT

198000 lbs+ [89815] kg+