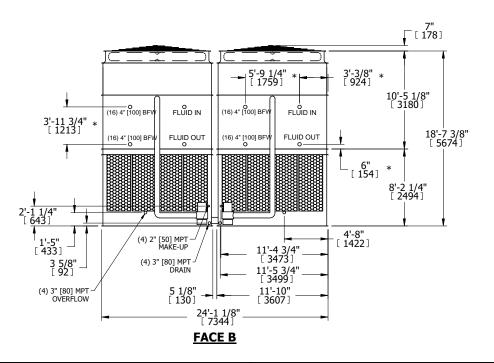

## NOTES:

- 1. (M)- FAN MOTOR LOCATION
- 2. HEAVIEST SECTION IS UPPER SECTION
- 3. MPT DENOTES MALE PIPE THREAD
  FPT DENOTES FEMALE PIPE THREAD
  BFW DENOTES BEVELED FOR WELDING
  GVD DENOTES GROOVED
  FLG DENOTES FLANGE
  PE DENOTES PLAIN END
- 4. +UNIT WEIGHT DOES NOT INCLUDE ACCESSORIES (SEE ACCESSORY DRAWINGS)
- 5. MAKE-UP WATER PRESSURE 20 psi MIN [137 kPa], 50 psi MAX [344 kPa]
- 6. \*-APPROXIMATE DIMENSIONS DO NOT USE FOR PRE-FABRICATION OF CONNECTING PIPING
- 7. 3/4" [19mm] DIA. MOUNTING HOLES. REFER TO RECOMMENDED STEEL SUPPORT DRAWING.
- 8. DIMENSIONS LISTED AS FOLLOWS: ENGLISH FT-IN METRIC [mm]