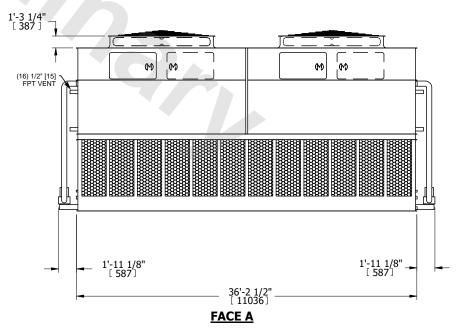

## NOTES:

- 1. (M)- FAN MOTOR LOCATION
- 2. HEAVIEST SECTION IS UPPER SECTION
- 3. MPT DENOTES MALE PIPE THREAD
  FPT DENOTES FEMALE PIPE THREAD
  BFW DENOTES BEVELED FOR WELDING
  GVD DENOTES GROOVED
  FLG DENOTES FLANGE
  PE DENOTES PLAIN END
- 4. +UNIT WEIGHT DOES NOT INCLUDE ACCESSORIES (SEE ACCESSORY DRAWINGS)
- 5. MAKE-UP WATER PRESSURE 20 psi MIN [137 kPa], 50 psi MAX [344 kPa]
- 6. \*-APPROXIMATE DIMENSIONS DO NOT USE FOR PRE-FABRICATION OF CONNECTING PIPING
- 7. 3/4" [19mm] DIA. MOUNTING HOLES. REFER TO RECOMMENDED STEEL SUPPORT DRAWING.
- 8. DIMENSIONS LISTED AS FOLLOWS: ENGLISH FT-IN METRIC [mm]