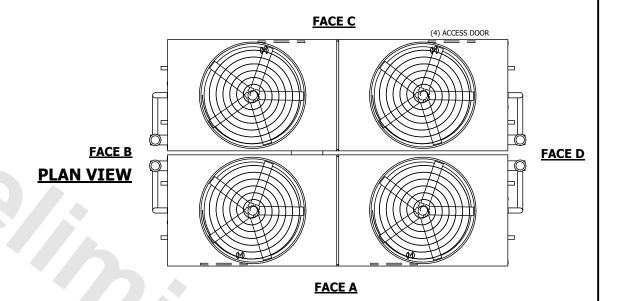

UNIT CLOSED CIRCUIT COOLER

MODEL # eco-ATWB 24-6M36 SCALE NTS

EVAPCO, INC. Evapco

DWG. # WB3243612-DRC-ST REV. SERIAL # DATE 9/12/2025

## NOTES:

- 1. (M)- FAN MOTOR LOCATION
- 2. HEAVIEST SECTION IS UPPER SECTION
- 3. MPT DENOTES MALE PIPE THREAD
  FPT DENOTES FEMALE PIPE THREAD
  BFW DENOTES BEVELED FOR WELDING
  GVD DENOTES GROOVED
  FLG DENOTES FLANGE
  PE DENOTES PLAIN END
- 4. +UNIT WEIGHT DOES NOT INCLUDE ACCESSORIES (SEE ACCESSORY DRAWINGS)
- 5. MAKE-UP WATER PRESSURE 20 psi MIN [137 kPa], 50 psi MAX [344 kPa]
- 6. \*-APPROXIMATE DIMENSIONS DO NOT USE FOR PRE-FABRICATION OF CONNECTING PIPING
- 7. 3/4" [19mm] DIA. MOUNTING HOLES. REFER TO RECOMMENDED STEEL SUPPORT DRAWING.
- 8. DIMENSIONS LISTED AS FOLLOWS: ENGLISH FT-IN METRIC [mm]