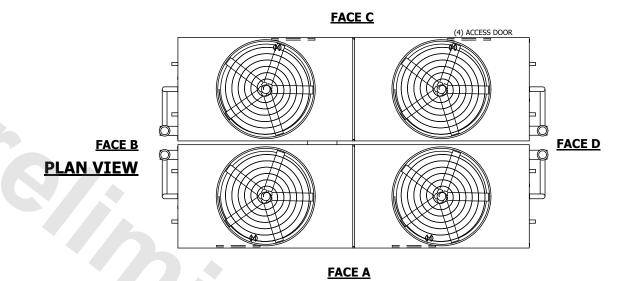

## NOTES:

- 1. (M)- FAN MOTOR LOCATION
- 2. HÉAVIEST SECTION IS UPPER SECTION
- 3. MPT DENOTES MALE PIPE THREAD
  FPT DENOTES FEMALE PIPE THREAD
  BFW DENOTES BEVELED FOR WELDING
  GVD DENOTES GROOVED
  FLG DENOTES FLANGE
  PE DENOTES PLAIN END
- 4. +UNIT WEIGHT DOES NOT INCLUDE ACCESSORIES (SEE ACCESSORY DRAWINGS)
- 5. MAKE-UP WATER PRESSURE 20 psi MIN [137 kPa], 50 psi MAX [344 kPa]
- 6. \*-APPROXIMATE DIMENSIONS DO NOT USE FOR PRE-FABRICATION OF CONNECTING PIPING
- 7. 3/4" [19mm] DIA. MOUNTING HOLES. REFER TO RECOMMENDED STEEL SUPPORT DRAWING.
- 8. DIMENSIONS LISTED AS FOLLOWS: ENGLISH FT-IN METRIC [mm]