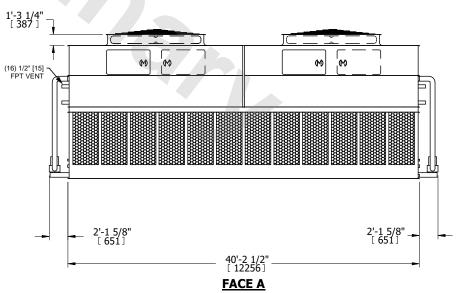

## NOTES:

- 1. (M)- FAN MOTOR LOCATION
- 2. HÉAVIEST SECTION IS UPPER SECTION
- 3. MPT DENOTES MALE PIPE THREAD
  FPT DENOTES FEMALE PIPE THREAD
  BFW DENOTES BEVELED FOR WELDING
  GVD DENOTES GROOVED
  FLG DENOTES FLANGE
  PE DENOTES PLAIN END
- 4. +UNIT WEIGHT DOES NOT INCLUDE ACCESSORIES (SEE ACCESSORY DRAWINGS)
- 5. MAKE-UP WATER PRESSURE 20 psi MIN [137 kPa], 50 psi MAX [344 kPa]
- 6. \*-APPROXIMATE DIMENSIONS DO NOT USE FOR PRE-FABRICATION OF CONNECTING PIPING
- 7. 3/4" [19mm] DIA. MOUNTING HOLES. REFER TO RECOMMENDED STEEL SUPPORT DRAWING.
- 8. DIMENSIONS LISTED AS FOLLOWS: ENGLISH FT-IN METRIC [mm]