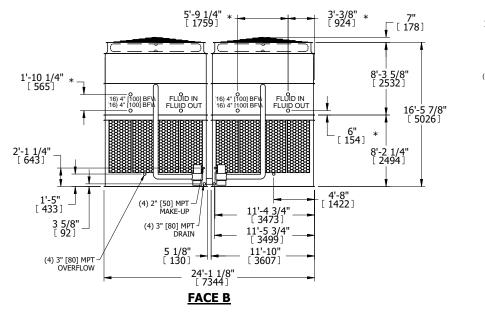

## NOTES:

- 1. (M)- FAN MOTOR LOCATION
- 2. HÉAVIEST SECTION IS UPPER SECTION
- 3. MPT DENOTES MALE PIPE THREAD
  FPT DENOTES FEMALE PIPE THREAD
  BFW DENOTES BEVELED FOR WELDING
  GVD DENOTES GROOVED
  FLG DENOTES FLANGE
  PE DENOTES PLAIN END
- 4. +UNIT WEIGHT DOES NOT INCLUDE ACCESSORIES (SEE ACCESSORY DRAWINGS)
- 5. MAKE-UP WATER PRESSURE 20 psi MIN [137 kPa], 50 psi MAX [344 kPa]
- 6. \*-APPROXIMATE DIMENSIONS DO NOT USE FOR PRE-FABRICATION OF CONNECTING PIPING
- 7. 3/4" [19mm] DIA. MOUNTING HOLES. REFER TO RECOMMENDED STEEL SUPPORT DRAWING.
- 8. DIMENSIONS LISTED AS FOLLOWS: ENGLISH FT-IN METRIC [mm]