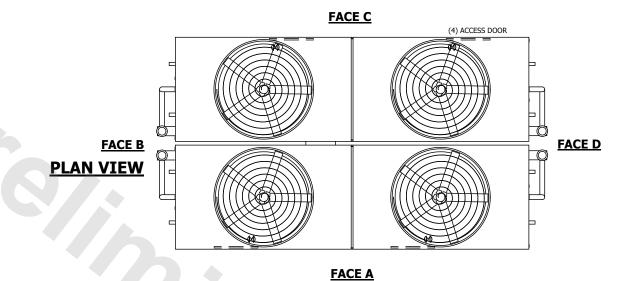

UNIT **CLOSED CIRCUIT COOLER** MODEL # NTS eco-ATWB 24-5N40

EVAPCO, INC. Evapco

DWG. # REV. WB3244010-DRC-ST DATE 9/13/2025 SERIAL #

NO. OF SHIPPING SECTIONS

## NOTES:

**SHIPPING** 

WEIGHT

- 1. (M)- FAN MOTOR LOCATION
- 2. HEAVIEST SECTION IS UPPER SECTION
- 3. MPT DENOTES MALE PIPE THREAD FPT DENOTES FEMALE PIPE THREAD BFW DENOTES BEVELED FOR WELDING **GVD DENOTES GROOVED** FLG DENOTES FLANGE PE DENOTES PLAIN END
- 4. +UNIT WEIGHT DOES NOT INCLUDE ACCESSORIES (SEE ACCESSORY DRAWINGS)
- 5. MAKE-UP WATER PRESSURE 20 psi MIN [137 kPa], 50 psi MAX [344 kPa]
- 6. \*-APPROXIMATE DIMENSIONS DO NOT USE FOR PRE-FABRICATION OF CONNECTING
- 7. 3/4" [19mm] DIA. MOUNTING HOLES. REFER TO RECOMMENDED STEEL SUPPORT DRAWING.
- 8. DIMENSIONS LISTED AS FOLLOWS: **ENGLISH FT-IN** METRIC [mm]