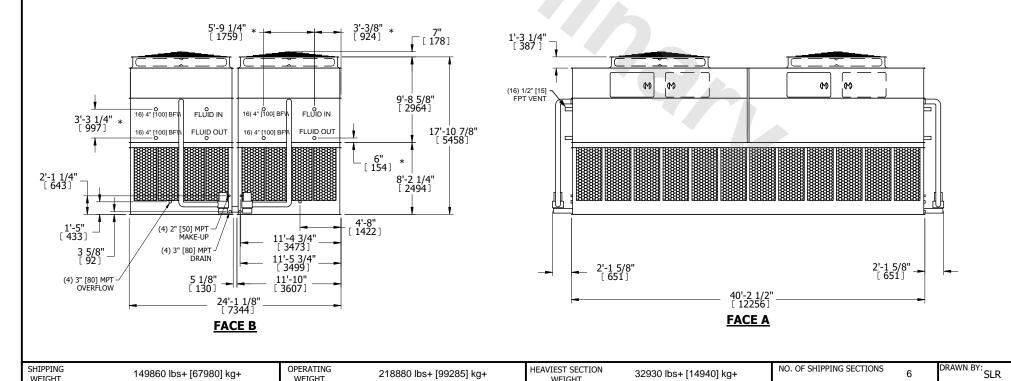

UNIT **CLOSED CIRCUIT COOLER** MODEL # NTS eco-ATWB 24-5N40

EVAPCO, INC. Evapco

DWG. # REV. WB3244010-DRC-ST DATE 9/13/2025 SERIAL #

NO. OF SHIPPING SECTIONS

## NOTES:

**SHIPPING** 

WEIGHT

- 1. (M)- FAN MOTOR LOCATION
- 2. HEAVIEST SECTION IS UPPER SECTION
- 3. MPT DENOTES MALE PIPE THREAD FPT DENOTES FEMALE PIPE THREAD BFW DENOTES BEVELED FOR WELDING **GVD DENOTES GROOVED** FLG DENOTES FLANGE PE DENOTES PLAIN END
- 4. +UNIT WEIGHT DOES NOT INCLUDE ACCESSORIES (SEE ACCESSORY DRAWINGS)
- 5. MAKE-UP WATER PRESSURE 20 psi MIN [137 kPa], 50 psi MAX [344 kPa]
- 6. \*-APPROXIMATE DIMENSIONS DO NOT USE FOR PRE-FABRICATION OF CONNECTING
- 7. 3/4" [19mm] DIA. MOUNTING HOLES. REFER TO RECOMMENDED STEEL SUPPORT DRAWING.
- 8. DIMENSIONS LISTED AS FOLLOWS: **ENGLISH FT-IN** METRIC [mm]

218880 lbs+ [99285] kg+

HEAVIEST SECTION

WEIGHT

32930 lbs+ [14940] kg+

**OPERATING** 

WEIGHT

149860 lbs+ [67980] kg+