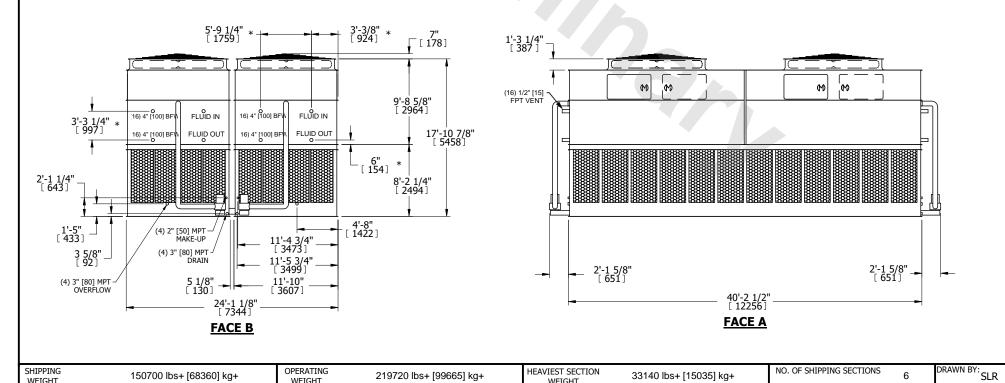

UNIT **CLOSED CIRCUIT COOLER** MODEL # NTS eco-ATWB 24-5P40

EVAPCO, INC. Evapco

DWG. # REV. WB3244010-DRC-ST DATE 9/13/2025 SERIAL #

NO. OF SHIPPING SECTIONS

## NOTES:

**SHIPPING** 

WEIGHT

- 1. (M)- FAN MOTOR LOCATION
- 2. HEAVIEST SECTION IS UPPER SECTION
- 3. MPT DENOTES MALE PIPE THREAD FPT DENOTES FEMALE PIPE THREAD BFW DENOTES BEVELED FOR WELDING **GVD DENOTES GROOVED** FLG DENOTES FLANGE PE DENOTES PLAIN END
- 4. +UNIT WEIGHT DOES NOT INCLUDE ACCESSORIES (SEE ACCESSORY DRAWINGS)
- 5. MAKE-UP WATER PRESSURE 20 psi MIN [137 kPa], 50 psi MAX [344 kPa]
- 6. \*-APPROXIMATE DIMENSIONS DO NOT USE FOR PRE-FABRICATION OF CONNECTING
- 7. 3/4" [19mm] DIA. MOUNTING HOLES. REFER TO RECOMMENDED STEEL SUPPORT DRAWING.
- 8. DIMENSIONS LISTED AS FOLLOWS: **ENGLISH FT-IN** METRIC [mm]

219720 lbs+ [99665] kg+

HEAVIEST SECTION

WEIGHT

33140 lbs+ [15035] kg+

**OPERATING** 

WEIGHT

150700 lbs+ [68360] kg+