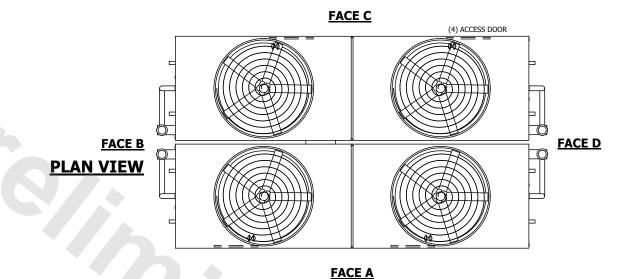

UNIT **CLOSED CIRCUIT COOLER** MODEL # NTS eco-ATWB 24-5P40

EVAPCO, INC. Evapco

DWG. # REV. WB3244010-DRC-ST DATE 9/13/2025 SERIAL #

NO. OF SHIPPING SECTIONS

## NOTES:

**SHIPPING** 

WEIGHT

- 1. (M)- FAN MOTOR LOCATION
- 2. HEAVIEST SECTION IS UPPER SECTION
- 3. MPT DENOTES MALE PIPE THREAD FPT DENOTES FEMALE PIPE THREAD BFW DENOTES BEVELED FOR WELDING **GVD DENOTES GROOVED** FLG DENOTES FLANGE PE DENOTES PLAIN END
- 4. +UNIT WEIGHT DOES NOT INCLUDE ACCESSORIES (SEE ACCESSORY DRAWINGS)
- 5. MAKE-UP WATER PRESSURE 20 psi MIN [137 kPa], 50 psi MAX [344 kPa]
- 6. \*-APPROXIMATE DIMENSIONS DO NOT USE FOR PRE-FABRICATION OF CONNECTING
- 7. 3/4" [19mm] DIA. MOUNTING HOLES. REFER TO RECOMMENDED STEEL SUPPORT DRAWING.
- 8. DIMENSIONS LISTED AS FOLLOWS: **ENGLISH FT-IN** METRIC [mm]