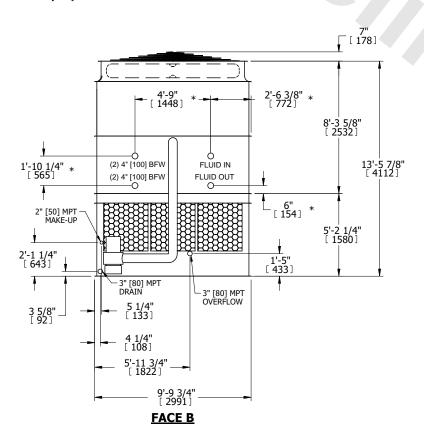

## NOTES:

- 1. (M)- FAN MOTOR LOCATION
- 2. HEAVIEST SECTION IS UPPER SECTION
- 3. MPT DENOTES MALE PIPE THREAD FPT DENOTES FEMALE PIPE THREAD BFW DENOTES BEVELED FOR WELDING **GVD DENOTES GROOVED** FLG DENOTES FLANGE PE DENOTES PLAIN END
- 4. +UNIT WEIGHT DOES NOT INCLUDE ACCESSORIES (SEE ACCESSORY DRAWINGS)
- 5. MAKE-UP WATER PRESSURE 20 psi MIN [137 kPa], 50 psi MAX [344 kPa]
- 6. \*-APPROXIMATE DIMENSIONS DO NOT USE FOR PRE-FABRICATION OF CONNECTING
- 7. 3/4" [19mm] DIA. MOUNTING HOLES. REFER TO RECOMMENDED STEEL SUPPORT DRAWING.
- 8. DIMENSIONS LISTED AS FOLLOWS: **ENGLISH FT-IN** METRIC [mm]

**FACE C** ACCESS DOOR **FACE B FACE D PLAN VIEW** 

**FACE A** 