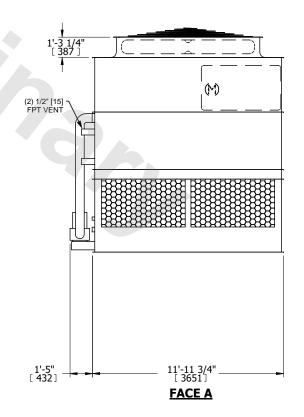

## NOTES:

- 1. (M)- FAN MOTOR LOCATION
- 2. HEAVIEST SECTION IS UPPER SECTION
- 3. MPT DENOTES MALE PIPE THREAD FPT DENOTES FEMALE PIPE THREAD BFW DENOTES BEVELED FOR WELDING **GVD DENOTES GROOVED** FLG DENOTES FLANGE PE DENOTES PLAIN END
- 4. +UNIT WEIGHT DOES NOT INCLUDE ACCESSORIES (SEE ACCESSORY DRAWINGS)
- 5. MAKE-UP WATER PRESSURE 20 psi MIN [137 kPa], 50 psi MAX [344 kPa]
- 6. \*-APPROXIMATE DIMENSIONS DO NOT USE FOR PRE-FABRICATION OF CONNECTING
- 7. 3/4" [19mm] DIA. MOUNTING HOLES. REFER TO RECOMMENDED STEEL SUPPORT DRAWING.
- 8. DIMENSIONS LISTED AS FOLLOWS: **ENGLISH FT-IN** METRIC [mm]

**FACE C** ACCESS DOOR **FACE B FACE D PLAN VIEW** 

**FACE A** 