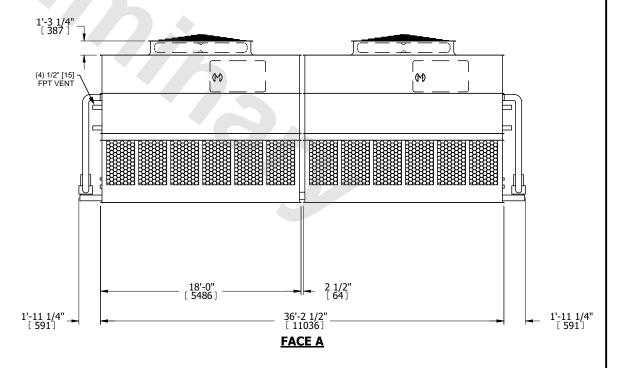

## NOTES:

- 1. (M)- FAN MOTOR LOCATION
- 2. HEAVIEST SECTION IS UPPER SECTION
- 3. MPT DENOTES MALE PIPE THREAD
  FPT DENOTES FEMALE PIPE THREAD
  BFW DENOTES BEVELED FOR WELDING
  GVD DENOTES GROOVED
  FLG DENOTES FLANGE
  PE DENOTES PLAIN END
- 4. +UNIT WEIGHT DOES NOT INCLUDE ACCESSORIES (SEE ACCESSORY DRAWINGS)
- 5. MAKE-UP WATER PRESSURE 20 psi MIN [137 kPa], 50 psi MAX [344 kPa]
- 6. \*-APPROXIMATE DIMENSIONS DO NOT USE FOR PRE-FABRICATION OF CONNECTING PIPING
- 7. 3/4" [19mm] DIA. MOUNTING HOLES. REFER TO RECOMMENDED STEEL SUPPORT DRAWING.
- 8. DIMENSIONS LISTED AS FOLLOWS: ENGLISH FT-IN METRIC [mm]

**FACE A** 