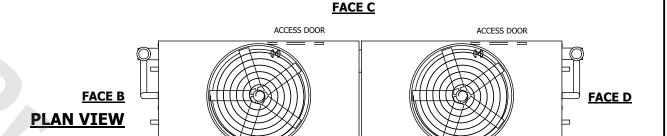

## NOTES:

- 1. (M)- FAN MOTOR LOCATION
- 2. HEAVIEST SECTION IS UPPER SECTION
- 3. MPT DENOTES MALE PIPE THREAD
  FPT DENOTES FEMALE PIPE THREAD
  BFW DENOTES BEVELED FOR WELDING
  GVD DENOTES GROOVED
  FLG DENOTES FLANGE
  PE DENOTES PLAIN END
- 4. +UNIT WEIGHT DOES NOT INCLUDE ACCESSORIES (SEE ACCESSORY DRAWINGS)
- 5. MAKE-UP WATER PRESSURE 20 psi MIN [137 kPa], 50 psi MAX [344 kPa]
- 6. \*-APPROXIMATE DIMENSIONS DO NOT USE FOR PRE-FABRICATION OF CONNECTING PIPING
- 7. 3/4" [19mm] DIA. MOUNTING HOLES. REFER TO RECOMMENDED STEEL SUPPORT DRAWING.
- 8. DIMENSIONS LISTED AS FOLLOWS: ENGLISH FT-IN METRIC [mm]

**FACE A** 