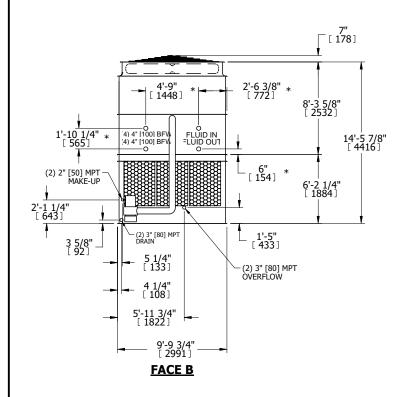

## NOTES:

- 1. (M)- FAN MOTOR LOCATION
- 2. HEAVIEST SECTION IS UPPER SECTION
- 3. MPT DENOTES MALE PIPE THREAD
  FPT DENOTES FEMALE PIPE THREAD
  BFW DENOTES BEVELED FOR WELDING
  GVD DENOTES GROOVED
  FLG DENOTES FLANGE
  PE DENOTES PLAIN END
- 4. +UNIT WEIGHT DOES NOT INCLUDE ACCESSORIES (SEE ACCESSORY DRAWINGS)
- 5. MAKE-UP WATER PRESSURE 20 psi MIN [137 kPa], 50 psi MAX [344 kPa]
- 6. \*-APPROXIMATE DIMENSIONS DO NOT USE FOR PRE-FABRICATION OF CONNECTING PIPING
- 7. 3/4" [19mm] DIA. MOUNTING HOLES. REFER TO RECOMMENDED STEEL SUPPORT DRAWING.
- 8. DIMENSIONS LISTED AS FOLLOWS: ENGLISH FT-IN METRIC [mm]