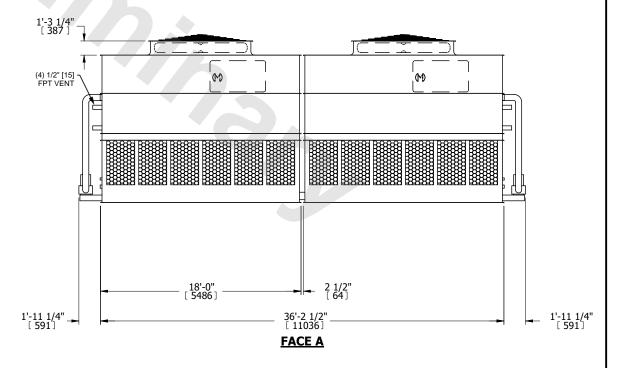

---|-----------------------|------------|
| MODEL # | eco-ATWB 10-3136      | SCALE NITS |

EVAPCO, INC. Evapeo

DWG. # WB3TM3606-DRC-ST REV. SERIAL # DATE 9/15/2025

## NOTES:

- 1. (M)- FAN MOTOR LOCATION
- 2. HEAVIEST SECTION IS UPPER SECTION
- 3. MPT DENOTES MALE PIPE THREAD
  FPT DENOTES FEMALE PIPE THREAD
  BFW DENOTES BEVELED FOR WELDING
  GVD DENOTES GROOVED
  FLG DENOTES FLANGE
  PE DENOTES PLAIN END
- 4. +UNIT WEIGHT DOES NOT INCLUDE ACCESSORIES (SEE ACCESSORY DRAWINGS)
- 5. MAKE-UP WATER PRESSURE 20 psi MIN [137 kPa], 50 psi MAX [344 kPa]
- 6. \*-APPROXIMATE DIMENSIONS DO NOT USE FOR PRE-FABRICATION OF CONNECTING PIPING
- 7. 3/4" [19mm] DIA. MOUNTING HOLES. REFER TO RECOMMENDED STEEL SUPPORT DRAWING.
- 8. DIMENSIONS LISTED AS FOLLOWS: ENGLISH FT-IN METRIC [mm]



**FACE A**