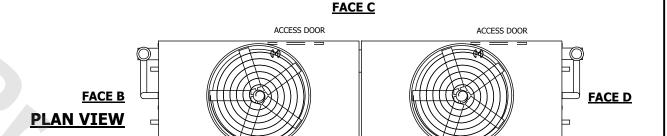

|
|---------|-----------------------|------------|
| MODEL # | eco-ATWB 10-3136      | SCALE NITS |

EVAPCO, INC. Evapeo

DWG. # WB3TM3606-DRC-ST REV. SERIAL # DATE 9/15/2025

## NOTES:

- 1. (M)- FAN MOTOR LOCATION
- 2. HEAVIEST SECTION IS UPPER SECTION
- 3. MPT DENOTES MALE PIPE THREAD
  FPT DENOTES FEMALE PIPE THREAD
  BFW DENOTES BEVELED FOR WELDING
  GVD DENOTES GROOVED
  FLG DENOTES FLANGE
  PE DENOTES PLAIN END
- 4. +UNIT WEIGHT DOES NOT INCLUDE ACCESSORIES (SEE ACCESSORY DRAWINGS)
- 5. MAKE-UP WATER PRESSURE 20 psi MIN [137 kPa], 50 psi MAX [344 kPa]
- 6. \*-APPROXIMATE DIMENSIONS DO NOT USE FOR PRE-FABRICATION OF CONNECTING PIPING
- 7. 3/4" [19mm] DIA. MOUNTING HOLES. REFER TO RECOMMENDED STEEL SUPPORT DRAWING.
- 8. DIMENSIONS LISTED AS FOLLOWS: ENGLISH FT-IN METRIC [mm]



**FACE A**