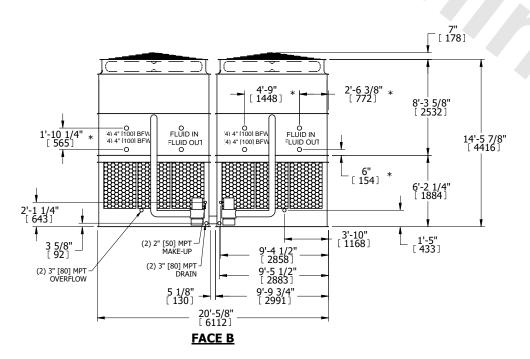

## NOTES:

- 1. (M)- FAN MOTOR LOCATION
- 2. HEAVIEST SECTION IS UPPER SECTION
- 3. MPT DENOTES MALE PIPE THREAD
  FPT DENOTES FEMALE PIPE THREAD
  BFW DENOTES BEVELED FOR WELDING
  GVD DENOTES GROOVED
  FLG DENOTES FLANGE
  PE DENOTES PLAIN END
- 4. +UNIT WEIGHT DOES NOT INCLUDE ACCESSORIES (SEE ACCESSORY DRAWINGS)
- 5. MAKE-UP WATER PRESSURE 20 psi MIN [137 kPa], 50 psi MAX [344 kPa]
- 6. \*-APPROXIMATE DIMENSIONS DO NOT USE FOR PRE-FABRICATION OF CONNECTING PIPING
- 7. 3/4" [19mm] DIA. MOUNTING HOLES. REFER TO RECOMMENDED STEEL SUPPORT DRAWING.
- 8. DIMENSIONS LISTED AS FOLLOWS: ENGLISH FT-IN METRIC [mm]