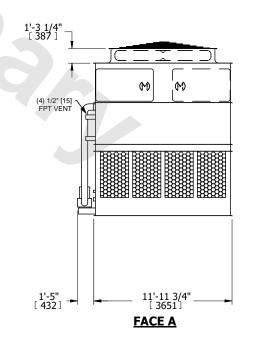

## NOTES:

- 1. (M)- FAN MOTOR LOCATION
- 2. HEAVIEST SECTION IS UPPER SECTION
- 3. MPT DENOTES MALE PIPE THREAD
  FPT DENOTES FEMALE PIPE THREAD
  BFW DENOTES BEVELED FOR WELDING
  GVD DENOTES GROOVED
  FLG DENOTES FLANGE
  PE DENOTES PLAIN END
- 4. +UNIT WEIGHT DOES NOT INCLUDE ACCESSORIES (SEE ACCESSORY DRAWINGS)
- 5. MAKE-UP WATER PRESSURE 20 psi MIN [137 kPa], 50 psi MAX [344 kPa]
- 6. \*-APPROXIMATE DIMENSIONS DO NOT USE FOR PRE-FABRICATION OF CONNECTING PIPING
- 7. 3/4" [19mm] DIA. MOUNTING HOLES. REFER TO RECOMMENDED STEEL SUPPORT DRAWING.
- 8. DIMENSIONS LISTED AS FOLLOWS: ENGLISH FT-IN METRIC [mm]

**FACE A** 

SHIPPING WEIGHT 29640 lbs+ [13445] kg+

OPERATING WEIGHT

44660 lbs+ [20260] kg+

HEAVIEST SECTION WEIGHT

12260 lbs+ [5565] kg+

NO. OF SHIPPING SECTIONS

DRAWN BY: SLR