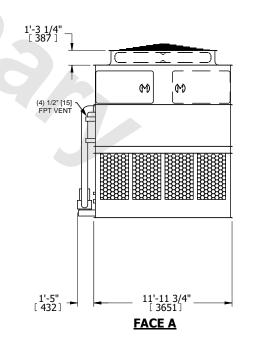

## NOTES:

- 1. (M)- FAN MOTOR LOCATION
- 2. HEAVIEST SECTION IS UPPER SECTION
- 3. MPT DENOTES MALE PIPE THREAD
  FPT DENOTES FEMALE PIPE THREAD
  BFW DENOTES BEVELED FOR WELDING
  GVD DENOTES GROOVED
  FLG DENOTES FLANGE
  PE DENOTES PLAIN END
- 4. +UNIT WEIGHT DOES NOT INCLUDE ACCESSORIES (SEE ACCESSORY DRAWINGS)
- 5. MAKE-UP WATER PRESSURE 20 psi MIN [137 kPa], 50 psi MAX [344 kPa]
- 6. \*-APPROXIMATE DIMENSIONS DO NOT USE FOR PRE-FABRICATION OF CONNECTING PIPING
- 7. 3/4" [19mm] DIA. MOUNTING HOLES. REFER TO RECOMMENDED STEEL SUPPORT DRAWING.
- 8. DIMENSIONS LISTED AS FOLLOWS: ENGLISH FT-IN METRIC [mm]

## FACE A

SHIPPING 29740 lbs+ [13490] kg+ WEIGHT

OPERATING WEIGHT

44760 lbs+ [20305] kg+

HEAVIEST SECTION WEIGHT

12310 lbs+ [5585] kg+

NO. OF SHIPPING SECTIONS

DRAWN BY: SLR