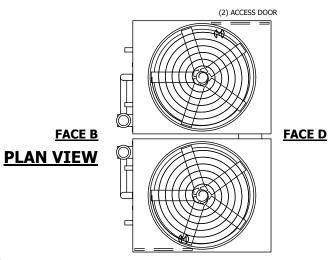

## NOTES:

- 1. (M)- FAN MOTOR LOCATION
- 2. HEAVIEST SECTION IS UPPER SECTION
- 3. MPT DENOTES MALE PIPE THREAD
  FPT DENOTES FEMALE PIPE THREAD
  BFW DENOTES BEVELED FOR WELDING
  GVD DENOTES GROOVED
  FLG DENOTES FLANGE
  PE DENOTES PLAIN END
- 4. +UNIT WEIGHT DOES NOT INCLUDE ACCESSORIES (SEE ACCESSORY DRAWINGS)
- 5. MAKE-UP WATER PRESSURE 20 psi MIN [137 kPa], 50 psi MAX [344 kPa]
- 6. \*-APPROXIMATE DIMENSIONS DO NOT USE FOR PRE-FABRICATION OF CONNECTING PIPING
- 7. 3/4" [19mm] DIA. MOUNTING HOLES. REFER TO RECOMMENDED STEEL SUPPORT DRAWING.
- 8. DIMENSIONS LISTED AS FOLLOWS: ENGLISH FT-IN METRIC [mm]