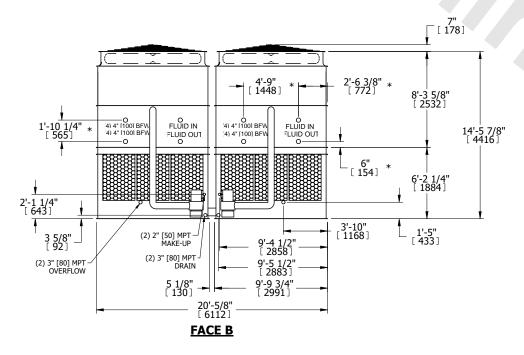

## NOTES:

- 1. (M)- FAN MOTOR LOCATION
- 2. HEAVIEST SECTION IS UPPER SECTION
- 3. MPT DENOTES MALE PIPE THREAD
  FPT DENOTES FEMALE PIPE THREAD
  BFW DENOTES BEVELED FOR WELDING
  GVD DENOTES GROOVED
  FLG DENOTES FLANGE
  PE DENOTES PLAIN END
- 4. +UNIT WEIGHT DOES NOT INCLUDE ACCESSORIES (SEE ACCESSORY DRAWINGS)
- 5. MAKE-UP WATER PRESSURE 20 psi MIN [137 kPa], 50 psi MAX [344 kPa]
- 6. \*-APPROXIMATE DIMENSIONS DO NOT USE FOR PRE-FABRICATION OF CONNECTING PIPING
- 7. 3/4" [19mm] DIA. MOUNTING HOLES. REFER TO RECOMMENDED STEEL SUPPORT DRAWING.
- 8. DIMENSIONS LISTED AS FOLLOWS: ENGLISH FT-IN METRIC [mm]

## FACE A

SHIPPING 29740 lbs+ [13490] kg+ WEIGHT

OPERATING WEIGHT

44760 lbs+ [20305] kg+

HEAVIEST SECTION WEIGHT

12310 lbs+ [5585] kg+

NO. OF SHIPPING SECTIONS

DRAWN BY: SLR