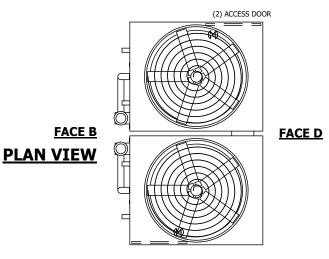

## NOTES:

- 1. (M)- FAN MOTOR LOCATION
- 2. HEAVIEST SECTION IS UPPER SECTION
- 3. MPT DENOTES MALE PIPE THREAD FPT DENOTES FEMALE PIPE THREAD BFW DENOTES BEVELED FOR WELDING **GVD DENOTES GROOVED** FLG DENOTES FLANGE PE DENOTES PLAIN END
- 4. +UNIT WEIGHT DOES NOT INCLUDE ACCESSORIES (SEE ACCESSORY DRAWINGS)
- 5. MAKE-UP WATER PRESSURE 20 psi MIN [137 kPa], 50 psi MAX [344 kPa]
- 6. \*-APPROXIMATE DIMENSIONS DO NOT USE FOR PRE-FABRICATION OF CONNECTING
- 7. 3/4" [19mm] DIA. MOUNTING HOLES. REFER TO RECOMMENDED STEEL SUPPORT DRAWING.
- 8. DIMENSIONS LISTED AS FOLLOWS: **ENGLISH FT-IN** METRIC [mm]