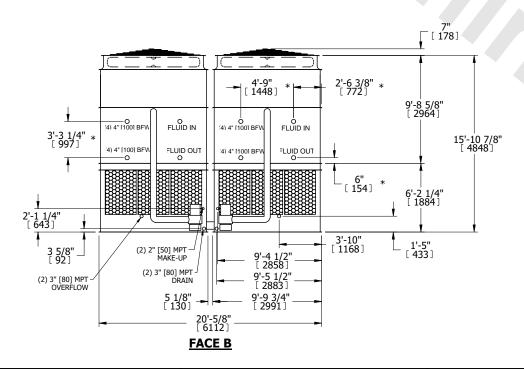

## NOTES:

- 1. (M)- FAN MOTOR LOCATION
- 2. HEAVIEST SECTION IS UPPER SECTION
- 3. MPT DENOTES MALE PIPE THREAD FPT DENOTES FEMALE PIPE THREAD BFW DENOTES BEVELED FOR WELDING **GVD DENOTES GROOVED** FLG DENOTES FLANGE PE DENOTES PLAIN END
- 4. +UNIT WEIGHT DOES NOT INCLUDE ACCESSORIES (SEE ACCESSORY DRAWINGS)
- 5. MAKE-UP WATER PRESSURE 20 psi MIN [137 kPa], 50 psi MAX [344 kPa]
- 6. \*-APPROXIMATE DIMENSIONS DO NOT USE FOR PRE-FABRICATION OF CONNECTING
- 7. 3/4" [19mm] DIA. MOUNTING HOLES. REFER TO RECOMMENDED STEEL SUPPORT DRAWING.
- 8. DIMENSIONS LISTED AS FOLLOWS: **ENGLISH FT-IN** METRIC [mm]