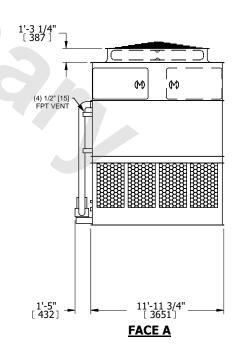

## NOTES:

- 1. (M)- FAN MOTOR LOCATION
- 2. HEAVIEST SECTION IS UPPER SECTION
- 3. MPT DENOTES MALE PIPE THREAD FPT DENOTES FEMALE PIPE THREAD BFW DENOTES BEVELED FOR WELDING **GVD DENOTES GROOVED** FLG DENOTES FLANGE PE DENOTES PLAIN END
- 4. +UNIT WEIGHT DOES NOT INCLUDE ACCESSORIES (SEE ACCESSORY DRAWINGS)
- 5. MAKE-UP WATER PRESSURE 20 psi MIN [137 kPa], 50 psi MAX [344 kPa]
- 6. \*-APPROXIMATE DIMENSIONS DO NOT USE FOR PRE-FABRICATION OF CONNECTING
- 7. 3/4" [19mm] DIA. MOUNTING HOLES. REFER TO RECOMMENDED STEEL SUPPORT DRAWING.
- 8. DIMENSIONS LISTED AS FOLLOWS: **ENGLISH FT-IN** METRIC [mm]