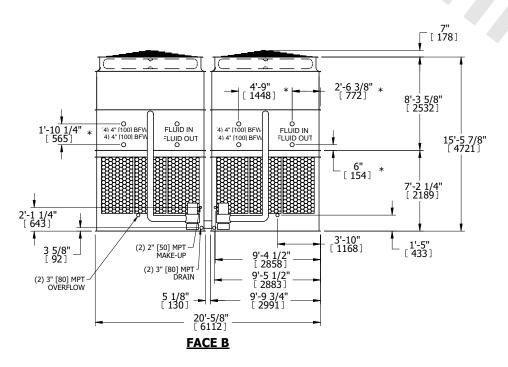

## NOTES:

- 1. (M)- FAN MOTOR LOCATION
- 2. HEAVIEST SECTION IS UPPER SECTION
- 3. MPT DENOTES MALE PIPE THREAD
  FPT DENOTES FEMALE PIPE THREAD
  BFW DENOTES BEVELED FOR WELDING
  GVD DENOTES GROOVED
  FLG DENOTES FLANGE
  PE DENOTES PLAIN END
- 4. +UNIT WEIGHT DOES NOT INCLUDE ACCESSORIES (SEE ACCESSORY DRAWINGS)
- 5. MAKE-UP WATER PRESSURE 20 psi MIN [137 kPa], 50 psi MAX [344 kPa]
- 6. \*-APPROXIMATE DIMENSIONS DO NOT USE FOR PRE-FABRICATION OF CONNECTING PIPING
- 7. 3/4" [19mm] DIA. MOUNTING HOLES. REFER TO RECOMMENDED STEEL SUPPORT DRAWING.
- 8. DIMENSIONS LISTED AS FOLLOWS: ENGLISH FT-IN METRIC [mm]

**FACE A** 

SHIPPING WEIGHT

42140 lbs+ [19115] kg+

OPERATING WEIGHT

64700 lbs+ [29350] kg+

HEAVIEST SECTION WEIGHT

17400 lbs+ [7895] kg+

NO. OF SHIPPING SECTIONS