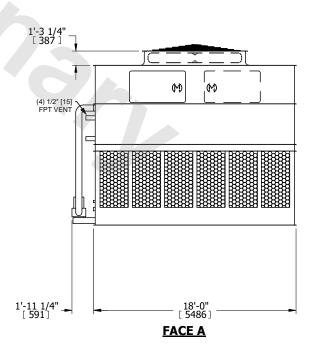

## NOTES:

- 1. (M)- FAN MOTOR LOCATION
- 2. HEAVIEST SECTION IS UPPER SECTION
- 3. MPT DENOTES MALE PIPE THREAD
  FPT DENOTES FEMALE PIPE THREAD
  BFW DENOTES BEVELED FOR WELDING
  GVD DENOTES GROOVED
  FLG DENOTES FLANGE
  PE DENOTES PLAIN END
- 4. +UNIT WEIGHT DOES NOT INCLUDE ACCESSORIES (SEE ACCESSORY DRAWINGS)
- 5. MAKE-UP WATER PRESSURE 20 psi MIN [137 kPa], 50 psi MAX [344 kPa]
- 6. \*-APPROXIMATE DIMENSIONS DO NOT USE FOR PRE-FABRICATION OF CONNECTING PIPING
- 7. 3/4" [19mm] DIA. MOUNTING HOLES. REFER TO RECOMMENDED STEEL SUPPORT DRAWING.
- 8. DIMENSIONS LISTED AS FOLLOWS: ENGLISH FT-IN METRIC [mm]

**FACE A** 

SHIPPING WEIGHT

42140 lbs+ [19115] kg+

OPERATING WEIGHT

64700 lbs+ [29350] kg+

HEAVIEST SECTION WEIGHT

17400 lbs+ [7895] kg+

NO. OF SHIPPING SECTIONS