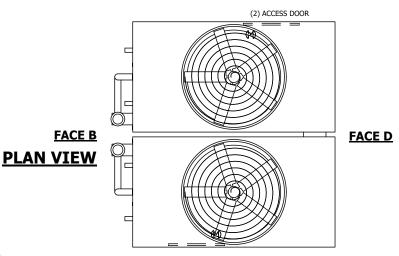

## NOTES:

- 1. (M)- FAN MOTOR LOCATION
- 2. HEAVIEST SECTION IS UPPER SECTION
- 3. MPT DENOTES MALE PIPE THREAD
  FPT DENOTES FEMALE PIPE THREAD
  BFW DENOTES BEVELED FOR WELDING
  GVD DENOTES GROOVED
  FLG DENOTES FLANGE
  PE DENOTES PLAIN END
- 4. +UNIT WEIGHT DOES NOT INCLUDE ACCESSORIES (SEE ACCESSORY DRAWINGS)
- 5. MAKE-UP WATER PRESSURE 20 psi MIN [137 kPa], 50 psi MAX [344 kPa]
- 6. \*-APPROXIMATE DIMENSIONS DO NOT USE FOR PRE-FABRICATION OF CONNECTING PIPING
- 7. 3/4" [19mm] DIA. MOUNTING HOLES. REFER TO RECOMMENDED STEEL SUPPORT DRAWING.
- 8. DIMENSIONS LISTED AS FOLLOWS: ENGLISH FT-IN METRIC [mm]