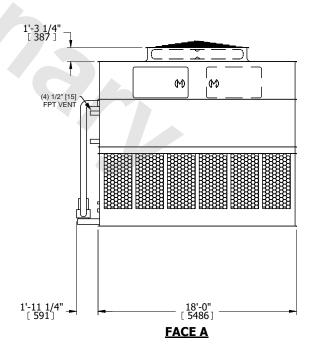

## NOTES:

- 1. (M)- FAN MOTOR LOCATION
- 2. HEAVIEST SECTION IS UPPER SECTION
- 3. MPT DENOTES MALE PIPE THREAD
  FPT DENOTES FEMALE PIPE THREAD
  BFW DENOTES BEVELED FOR WELDING
  GVD DENOTES GROOVED
  FLG DENOTES FLANGE
  PE DENOTES PLAIN END
- 4. +UNIT WEIGHT DOES NOT INCLUDE ACCESSORIES (SEE ACCESSORY DRAWINGS)
- 5. MAKE-UP WATER PRESSURE 20 psi MIN [137 kPa], 50 psi MAX [344 kPa]
- 6. \*-APPROXIMATE DIMENSIONS DO NOT USE FOR PRE-FABRICATION OF CONNECTING PIPING
- 7. 3/4" [19mm] DIA. MOUNTING HOLES. REFER TO RECOMMENDED STEEL SUPPORT DRAWING.
- 8. DIMENSIONS LISTED AS FOLLOWS: ENGLISH FT-IN METRIC [mm]

**FACE A** 

 
 SHIPPING WEIGHT
 50160 lbs+ [22755] kg+
 OPERATING WEIGHT
 74700 lbs+ [33885] kg+
 HEAVIEST SECTION WEIGHT
 21410 lbs+ [9715] kg+
 NO. OF SHIPPING SECTIONS WEIGHT
 4
 DRAWN BY: SLR