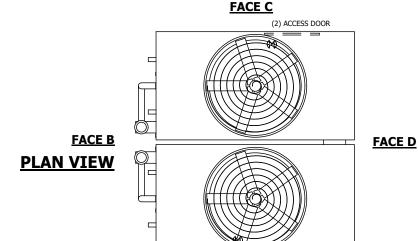

## NOTES:

- 1. (M)- FAN MOTOR LOCATION
- 2. HEAVIEST SECTION IS UPPER SECTION
- 3. MPT DENOTES MALE PIPE THREAD
  FPT DENOTES FEMALE PIPE THREAD
  BFW DENOTES BEVELED FOR WELDING
  GVD DENOTES GROOVED
  FLG DENOTES FLANGE
  PE DENOTES PLAIN END
- 4. +UNIT WEIGHT DOES NOT INCLUDE ACCESSORIES (SEE ACCESSORY DRAWINGS)
- 5. MAKE-UP WATER PRESSURE 20 psi MIN [137 kPa], 50 psi MAX [344 kPa]
- 6. \*-APPROXIMATE DIMENSIONS DO NOT USE FOR PRE-FABRICATION OF CONNECTING PIPING
- 7. 3/4" [19mm] DIA. MOUNTING HOLES. REFER TO RECOMMENDED STEEL SUPPORT DRAWING.
- 8. DIMENSIONS LISTED AS FOLLOWS: ENGLISH FT-IN METRIC [mm]