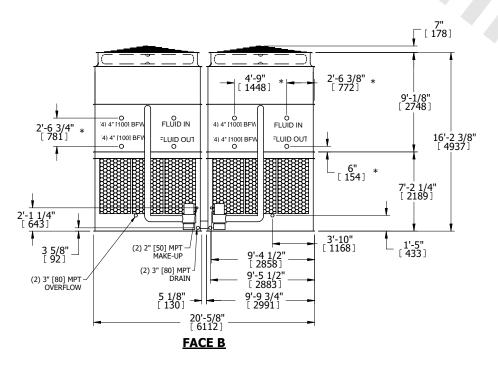

## NOTES:

- 1. (M)- FAN MOTOR LOCATION
- 2. HEAVIEST SECTION IS UPPER SECTION
- 3. MPT DENOTES MALE PIPE THREAD
  FPT DENOTES FEMALE PIPE THREAD
  BFW DENOTES BEVELED FOR WELDING
  GVD DENOTES GROOVED
  FLG DENOTES FLANGE
  PE DENOTES PLAIN END
- 4. +UNIT WEIGHT DOES NOT INCLUDE ACCESSORIES (SEE ACCESSORY DRAWINGS)
- 5. MAKE-UP WATER PRESSURE 20 psi MIN [137 kPa], 50 psi MAX [344 kPa]
- 6. \*-APPROXIMATE DIMENSIONS DO NOT USE FOR PRE-FABRICATION OF CONNECTING PIPING
- 7. 3/4" [19mm] DIA. MOUNTING HOLES. REFER TO RECOMMENDED STEEL SUPPORT DRAWING.
- 8. DIMENSIONS LISTED AS FOLLOWS: ENGLISH FT-IN METRIC [mm]