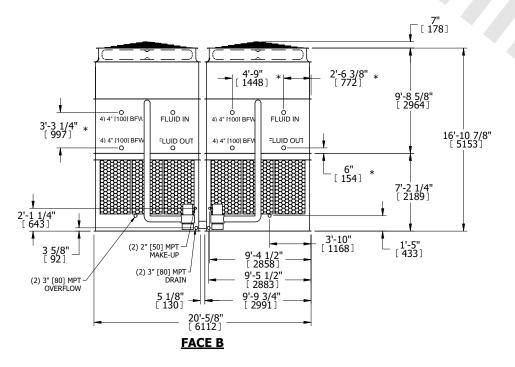

## NOTES:

- 1. (M)- FAN MOTOR LOCATION
- 2. HEAVIEST SECTION IS UPPER SECTION
- 3. MPT DENOTES MALE PIPE THREAD
  FPT DENOTES FEMALE PIPE THREAD
  BFW DENOTES BEVELED FOR WELDING
  GVD DENOTES GROOVED
  FLG DENOTES FLANGE
  PE DENOTES PLAIN END
- 4. +UNIT WEIGHT DOES NOT INCLUDE ACCESSORIES (SEE ACCESSORY DRAWINGS)
- 5. MAKE-UP WATER PRESSURE 20 psi MIN [137 kPa], 50 psi MAX [344 kPa]
- 6. \*-APPROXIMATE DIMENSIONS DO NOT USE FOR PRE-FABRICATION OF CONNECTING PIPING
- 7. 3/4" [19mm] DIA. MOUNTING HOLES. REFER TO RECOMMENDED STEEL SUPPORT DRAWING.
- 8. DIMENSIONS LISTED AS FOLLOWS: ENGLISH FT-IN METRIC [mm]

FACE A

SHIPPING WEIGHT 57180 lbs+ [25940] kg+ OPERATING WEIGHT

83700 lbs+ [37970] kg+

HEAVIEST SECTION WEIGHT

24920 lbs+ [11305] kg+

NO. OF SHIPPING SECTIONS

DRAWN BY: SLR