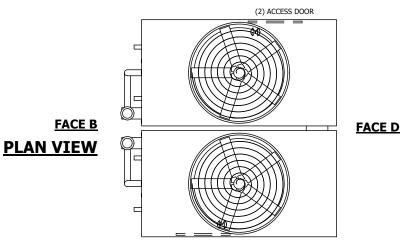

## NOTES:

- 1. (M)- FAN MOTOR LOCATION
- 2. HEAVIEST SECTION IS UPPER SECTION
- 3. MPT DENOTES MALE PIPE THREAD
  FPT DENOTES FEMALE PIPE THREAD
  BFW DENOTES BEVELED FOR WELDING
  GVD DENOTES GROOVED
  FLG DENOTES FLANGE
  PE DENOTES PLAIN END
- 4. +UNIT WEIGHT DOES NOT INCLUDE ACCESSORIES (SEE ACCESSORY DRAWINGS)
- 5. MAKE-UP WATER PRESSURE 20 psi MIN [137 kPa], 50 psi MAX [344 kPa]
- 6. \*-APPROXIMATE DIMENSIONS DO NOT USE FOR PRE-FABRICATION OF CONNECTING PIPING
- 7. 3/4" [19mm] DIA. MOUNTING HOLES. REFER TO RECOMMENDED STEEL SUPPORT DRAWING.
- 8. DIMENSIONS LISTED AS FOLLOWS: ENGLISH FT-IN METRIC [mm]

FACE A

SHIPPING WEIGHT 57180 lbs+ [25940] kg+ OPERATING WEIGHT

83700 lbs+ [37970] kg+

HEAVIEST SECTION WEIGHT

24920 lbs+ [11305] kg+

NO. OF SHIPPING SECTIONS

DRAWN BY: SLR