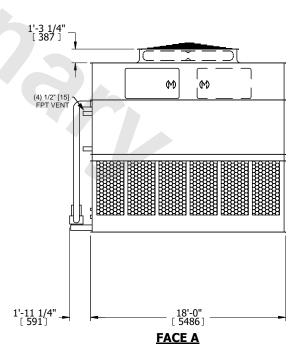

## NOTES:

- 1. (M)- FAN MOTOR LOCATION
- 2. HEAVIEST SECTION IS UPPER SECTION
- 3. MPT DENOTES MALE PIPE THREAD
  FPT DENOTES FEMALE PIPE THREAD
  BFW DENOTES BEVELED FOR WELDING
  GVD DENOTES GROOVED
  FLG DENOTES FLANGE
  PE DENOTES PLAIN END
- 4. +UNIT WEIGHT DOES NOT INCLUDE ACCESSORIES (SEE ACCESSORY DRAWINGS)
- 5. MAKE-UP WATER PRESSURE 20 psi MIN [137 kPa], 50 psi MAX [344 kPa]
- 6. \*-APPROXIMATE DIMENSIONS DO NOT USE FOR PRE-FABRICATION OF CONNECTING PIPING
- 7. 3/4" [19mm] DIA. MOUNTING HOLES. REFER TO RECOMMENDED STEEL SUPPORT DRAWING.
- 8. DIMENSIONS LISTED AS FOLLOWS: ENGLISH FT-IN METRIC [mm]

**FACE A** 

OPERATING WEIGHT

84240 lbs+ [38215] kg+

HEAVIEST SECTION WEIGHT

25190 lbs+ [11430] kg+

NO. OF SHIPPING SECTIONS

DRAWN BY: SLR