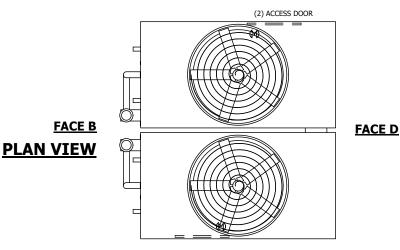

## NOTES:

- 1. (M)- FAN MOTOR LOCATION
- 2. HEAVIEST SECTION IS UPPER SECTION
- 3. MPT DENOTES MALE PIPE THREAD
  FPT DENOTES FEMALE PIPE THREAD
  BFW DENOTES BEVELED FOR WELDING
  GVD DENOTES GROOVED
  FLG DENOTES FLANGE
  PE DENOTES PLAIN END
- 4. +UNIT WEIGHT DOES NOT INCLUDE ACCESSORIES (SEE ACCESSORY DRAWINGS)
- 5. MAKE-UP WATER PRESSURE 20 psi MIN [137 kPa], 50 psi MAX [344 kPa]
- 6. \*-APPROXIMATE DIMENSIONS DO NOT USE FOR PRE-FABRICATION OF CONNECTING PIPING
- 7. 3/4" [19mm] DIA. MOUNTING HOLES. REFER TO RECOMMENDED STEEL SUPPORT DRAWING.
- 8. DIMENSIONS LISTED AS FOLLOWS: ENGLISH FT-IN METRIC [mm]