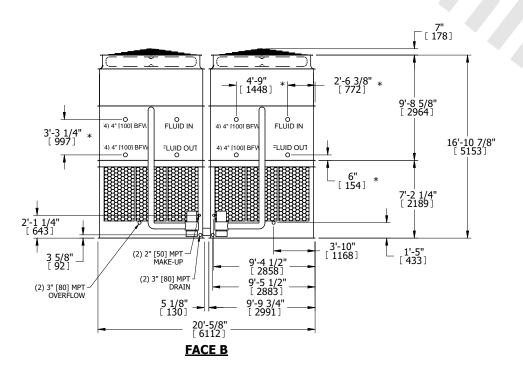

## NOTES:

- 1. (M)- FAN MOTOR LOCATION
- 2. HEAVIEST SECTION IS UPPER SECTION
- 3. MPT DENOTES MALE PIPE THREAD
  FPT DENOTES FEMALE PIPE THREAD
  BFW DENOTES BEVELED FOR WELDING
  GVD DENOTES GROOVED
  FLG DENOTES FLANGE
  PE DENOTES PLAIN END
- 4. +UNIT WEIGHT DOES NOT INCLUDE ACCESSORIES (SEE ACCESSORY DRAWINGS)
- 5. MAKE-UP WATER PRESSURE 20 psi MIN [137 kPa], 50 psi MAX [344 kPa]
- 6. \*-APPROXIMATE DIMENSIONS DO NOT USE FOR PRE-FABRICATION OF CONNECTING PIPING
- 7. 3/4" [19mm] DIA. MOUNTING HOLES. REFER TO RECOMMENDED STEEL SUPPORT DRAWING.
- 8. DIMENSIONS LISTED AS FOLLOWS: ENGLISH FT-IN METRIC [mm]