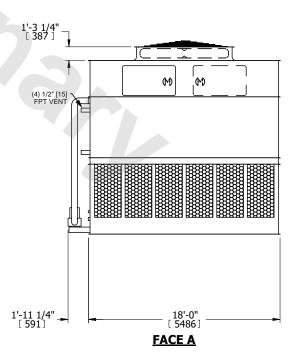

## FACE C

**FACE A** 

DRAWN BY: SLR NO. OF SHIPPING SECTIONS **SHIPPING** OPERATING HEAVIEST SECTION 65300 lbs+ [29620] kg+ 93800 lbs+ [42550] kg+ 28980 lbs+ [13150] kg+ WEIGHT WEIGHT WEIGHT