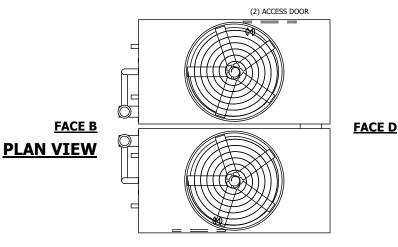

## FACE C

**FACE A** 

DRAWN BY: SLR NO. OF SHIPPING SECTIONS **SHIPPING** OPERATING HEAVIEST SECTION 65300 lbs+ [29620] kg+ 93800 lbs+ [42550] kg+ 28980 lbs+ [13150] kg+ WEIGHT WEIGHT WEIGHT