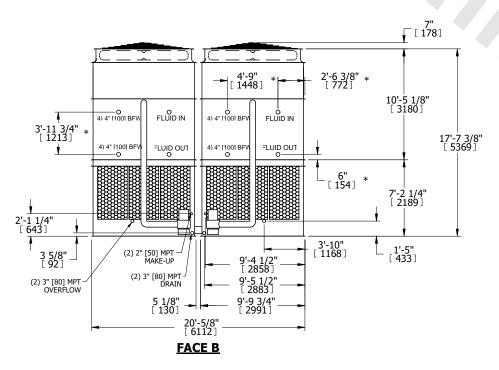

## NOTES:

- 1. (M)- FAN MOTOR LOCATION
- 2. HEAVIEST SECTION IS UPPER SECTION
- 3. MPT DENOTES MALE PIPE THREAD FPT DENOTES FEMALE PIPE THREAD BFW DENOTES BEVELED FOR WELDING **GVD DENOTES GROOVED** FLG DENOTES FLANGE PE DENOTES PLAIN END
- 4. +UNIT WEIGHT DOES NOT INCLUDE ACCESSORIES (SEE ACCESSORY DRAWINGS)
- 5. MAKE-UP WATER PRESSURE 20 psi MIN [137 kPa], 50 psi MAX [344 kPa]
- 6. \*-APPROXIMATE DIMENSIONS DO NOT USE FOR PRE-FABRICATION OF CONNECTING
- 7. 3/4" [19mm] DIA. MOUNTING HOLES. REFER TO RECOMMENDED STEEL SUPPORT DRAWING.
- 8. DIMENSIONS LISTED AS FOLLOWS: **ENGLISH FT-IN** METRIC [mm]

## FACE C

**FACE A** 

DRAWN BY: SLR NO. OF SHIPPING SECTIONS **SHIPPING** OPERATING HEAVIEST SECTION 65300 lbs+ [29620] kg+ 93800 lbs+ [42550] kg+ 28980 lbs+ [13150] kg+ WEIGHT WEIGHT WEIGHT