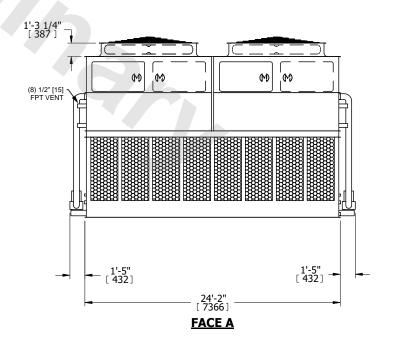

## NOTES:

- 1. (M)- FAN MOTOR LOCATION
- 2. HEAVIEST SECTION IS UPPER SECTION
- 3. MPT DENOTES MALE PIPE THREAD
  FPT DENOTES FEMALE PIPE THREAD
  BFW DENOTES BEVELED FOR WELDING
  GVD DENOTES GROOVED
  FLG DENOTES FLANGE
  PE DENOTES PLAIN END
- 4. +UNIT WEIGHT DOES NOT INCLUDE ACCESSORIES (SEE ACCESSORY DRAWINGS)
- 5. MAKE-UP WATER PRESSURE 20 psi MIN [137 kPa], 50 psi MAX [344 kPa]
- 6. \*-APPROXIMATE DIMENSIONS DO NOT USE FOR PRE-FABRICATION OF CONNECTING PIPING
- 7. 3/4" [19mm] DIA. MOUNTING HOLES. REFER TO RECOMMENDED STEEL SUPPORT DRAWING.
- 8. DIMENSIONS LISTED AS FOLLOWS: ENGLISH FT-IN METRIC [mm]