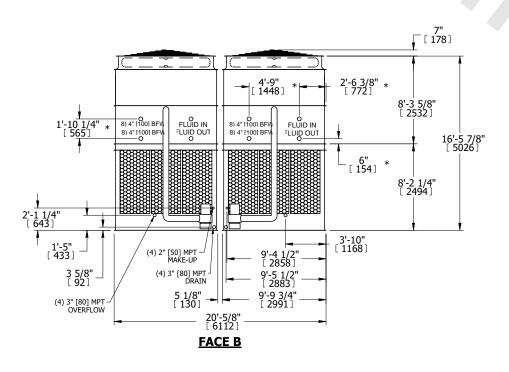

## NOTES:

- 1. (M)- FAN MOTOR LOCATION
- 2. HEAVIEST SECTION IS UPPER SECTION
- 3. MPT DENOTES MALE PIPE THREAD
  FPT DENOTES FEMALE PIPE THREAD
  BFW DENOTES BEVELED FOR WELDING
  GVD DENOTES GROOVED
  FLG DENOTES FLANGE
  PE DENOTES PLAIN END
- 4. +UNIT WEIGHT DOES NOT INCLUDE ACCESSORIES (SEE ACCESSORY DRAWINGS)
- 5. MAKE-UP WATER PRESSURE 20 psi MIN [137 kPa], 50 psi MAX [344 kPa]
- 6. \*-APPROXIMATE DIMENSIONS DO NOT USE FOR PRE-FABRICATION OF CONNECTING PIPING
- 7. 3/4" [19mm] DIA. MOUNTING HOLES. REFER TO RECOMMENDED STEEL SUPPORT DRAWING.
- 8. DIMENSIONS LISTED AS FOLLOWS: ENGLISH FT-IN METRIC [mm]

SHIPPING WEIGHT 59500 lbs+ [26990] kg+

OPERATING WEIGHT

89520 lbs+ [40610] kg+

HEAVIEST SECTION WEIGHT

12170 lbs+ [5525] kg+

NO. OF SHIPPING SECTIONS

DRAWN BY: SLR