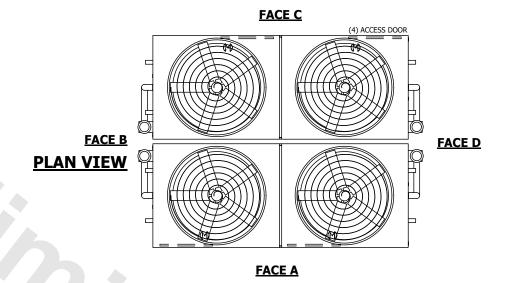

## NOTES:

- 1. (M)- FAN MOTOR LOCATION
- 2. HEAVIEST SECTION IS UPPER SECTION
- 3. MPT DENOTES MALE PIPE THREAD
  FPT DENOTES FEMALE PIPE THREAD
  BFW DENOTES BEVELED FOR WELDING
  GVD DENOTES GROOVED
  FLG DENOTES FLANGE
  PE DENOTES PLAIN END
- 4. +UNIT WEIGHT DOES NOT INCLUDE ACCESSORIES (SEE ACCESSORY DRAWINGS)
- 5. MAKE-UP WATER PRESSURE 20 psi MIN [137 kPa], 50 psi MAX [344 kPa]
- 6. \*-APPROXIMATE DIMENSIONS DO NOT USE FOR PRE-FABRICATION OF CONNECTING PIPING
- 7. 3/4" [19mm] DIA. MOUNTING HOLES. REFER TO RECOMMENDED STEEL SUPPORT DRAWING.
- 8. DIMENSIONS LISTED AS FOLLOWS: ENGLISH FT-IN METRIC [mm]