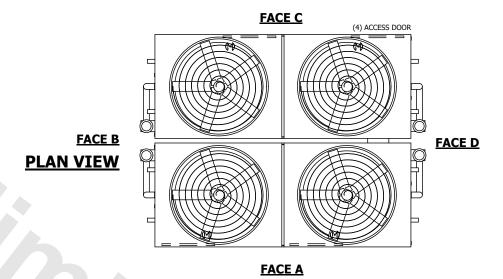

## NOTES:

- 1. (M)- FAN MOTOR LOCATION
- 2. HEAVIEST SECTION IS UPPER SECTION
- 3. MPT DENOTES MALE PIPE THREAD
  FPT DENOTES FEMALE PIPE THREAD
  BFW DENOTES BEVELED FOR WELDING
  GVD DENOTES GROOVED
  FLG DENOTES FLANGE
  PE DENOTES PLAIN END
- 4. +UNIT WEIGHT DOES NOT INCLUDE ACCESSORIES (SEE ACCESSORY DRAWINGS)
- 5. MAKE-UP WATER PRESSURE 20 psi MIN [137 kPa], 50 psi MAX [344 kPa]
- 6. \*-APPROXIMATE DIMENSIONS DO NOT USE FOR PRE-FABRICATION OF CONNECTING PIPING
- 7. 3/4" [19mm] DIA. MOUNTING HOLES. REFER TO RECOMMENDED STEEL SUPPORT DRAWING.
- 8. DIMENSIONS LISTED AS FOLLOWS: ENGLISH FT-IN METRIC [mm]