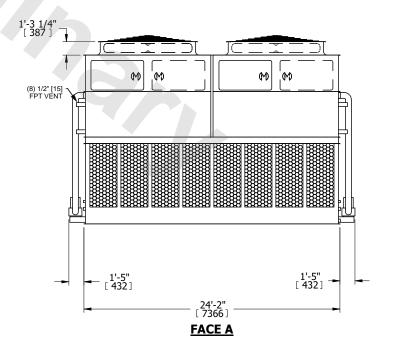

## NOTES:

- 1. (M)- FAN MOTOR LOCATION
- 2. HEAVIEST SECTION IS UPPER SECTION
- 3. MPT DENOTES MALE PIPE THREAD
  FPT DENOTES FEMALE PIPE THREAD
  BFW DENOTES BEVELED FOR WELDING
  GVD DENOTES GROOVED
  FLG DENOTES FLANGE
  PE DENOTES PLAIN END
- 4. +UNIT WEIGHT DOES NOT INCLUDE ACCESSORIES (SEE ACCESSORY DRAWINGS)
- 5. MAKE-UP WATER PRESSURE 20 psi MIN [137 kPa], 50 psi MAX [344 kPa]
- 6. \*-APPROXIMATE DIMENSIONS DO NOT USE FOR PRE-FABRICATION OF CONNECTING PIPING
- 7. 3/4" [19mm] DIA. MOUNTING HOLES. REFER TO RECOMMENDED STEEL SUPPORT DRAWING.
- 8. DIMENSIONS LISTED AS FOLLOWS: ENGLISH FT-IN METRIC [mm]