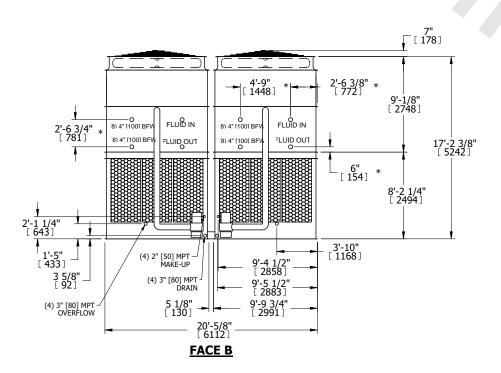

## NOTES:

- 1. (M)- FAN MOTOR LOCATION
- 2. HEAVIEST SECTION IS UPPER SECTION
- 3. MPT DENOTES MALE PIPE THREAD
  FPT DENOTES FEMALE PIPE THREAD
  BFW DENOTES BEVELED FOR WELDING
  GVD DENOTES GROOVED
  FLG DENOTES FLANGE
  PE DENOTES PLAIN END
- 4. +UNIT WEIGHT DOES NOT INCLUDE ACCESSORIES (SEE ACCESSORY DRAWINGS)
- 5. MAKE-UP WATER PRESSURE 20 psi MIN [137 kPa], 50 psi MAX [344 kPa]
- 6. \*-APPROXIMATE DIMENSIONS DO NOT USE FOR PRE-FABRICATION OF CONNECTING PIPING
- 7. 3/4" [19mm] DIA. MOUNTING HOLES. REFER TO RECOMMENDED STEEL SUPPORT DRAWING.
- 8. DIMENSIONS LISTED AS FOLLOWS: ENGLISH FT-IN METRIC [mm]