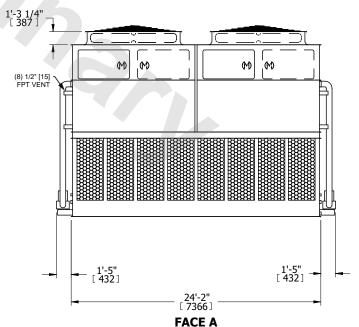

## NOTES:

- 1. (M)- FAN MOTOR LOCATION
- 2. HEAVIEST SECTION IS UPPER SECTION
- 3. MPT DENOTES MALE PIPE THREAD
  FPT DENOTES FEMALE PIPE THREAD
  BFW DENOTES BEVELED FOR WELDING
  GVD DENOTES GROOVED
  FLG DENOTES FLANGE
  PE DENOTES PLAIN END
- 4. +UNIT WEIGHT DOES NOT INCLUDE ACCESSORIES (SEE ACCESSORY DRAWINGS)
- 5. MAKE-UP WATER PRESSURE 20 psi MIN [137 kPa], 50 psi MAX [344 kPa]
- 6. \*-APPROXIMATE DIMENSIONS DO NOT USE FOR PRE-FABRICATION OF CONNECTING PIPING
- 7. 3/4" [19mm] DIA. MOUNTING HOLES. REFER TO RECOMMENDED STEEL SUPPORT DRAWING.
- 8. DIMENSIONS LISTED AS FOLLOWS: ENGLISH FT-IN METRIC [mm]