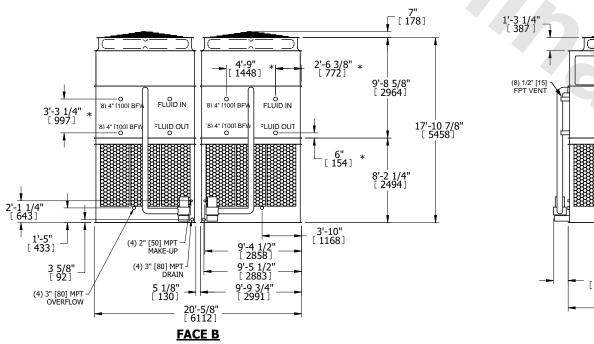

## NOTES:

- 1. (M)- FAN MOTOR LOCATION
- 2. HEAVIEST SECTION IS UPPER SECTION
- 3. MPT DENOTES MALE PIPE THREAD
  FPT DENOTES FEMALE PIPE THREAD
  BFW DENOTES BEVELED FOR WELDING
  GVD DENOTES GROOVED
  FLG DENOTES FLANGE
  PE DENOTES PLAIN END
- 4. +UNIT WEIGHT DOES NOT INCLUDE ACCESSORIES (SEE ACCESSORY DRAWINGS)
- 5. MAKE-UP WATER PRESSURE 20 psi MIN [137 kPa], 50 psi MAX [344 kPa]
- 6. \*-APPROXIMATE DIMENSIONS DO NOT USE FOR PRE-FABRICATION OF CONNECTING PIPING
- 7. 3/4" [19mm] DIA. MOUNTING HOLES. REFER TO RECOMMENDED STEEL SUPPORT DRAWING.
- 8. DIMENSIONS LISTED AS FOLLOWS: ENGLISH FT-IN METRIC [mm]