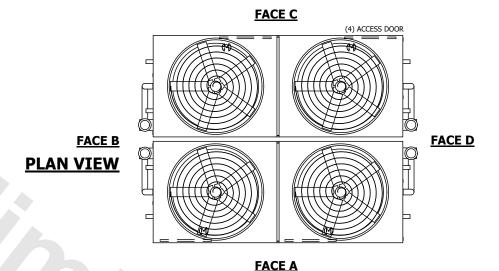

## NOTES:

- 1. (M)- FAN MOTOR LOCATION
- 2. HEAVIEST SECTION IS UPPER SECTION
- 3. MPT DENOTES MALE PIPE THREAD
  FPT DENOTES FEMALE PIPE THREAD
  BFW DENOTES BEVELED FOR WELDING
  GVD DENOTES GROOVED
  FLG DENOTES FLANGE
  PE DENOTES PLAIN END
- 4. +UNIT WEIGHT DOES NOT INCLUDE ACCESSORIES (SEE ACCESSORY DRAWINGS)
- 5. MAKE-UP WATER PRESSURE 20 psi MIN [137 kPa], 50 psi MAX [344 kPa]
- 6. \*-APPROXIMATE DIMENSIONS DO NOT USE FOR PRE-FABRICATION OF CONNECTING PIPING
- 7. 3/4" [19mm] DIA. MOUNTING HOLES. REFER TO RECOMMENDED STEEL SUPPORT DRAWING.
- 8. DIMENSIONS LISTED AS FOLLOWS: ENGLISH FT-IN METRIC [mm]