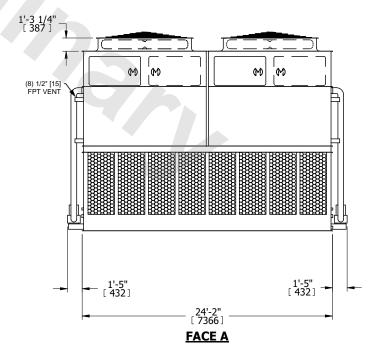

## NOTES:

- 1. (M)- FAN MOTOR LOCATION
- 2. HEAVIEST SECTION IS UPPER SECTION
- 3. MPT DENOTES MALE PIPE THREAD FPT DENOTES FEMALE PIPE THREAD BFW DENOTES BEVELED FOR WELDING **GVD DENOTES GROOVED** FLG DENOTES FLANGE PE DENOTES PLAIN END
- 4. +UNIT WEIGHT DOES NOT INCLUDE ACCESSORIES (SEE ACCESSORY DRAWINGS)
- 5. MAKE-UP WATER PRESSURE 20 psi MIN [137 kPa], 50 psi MAX [344 kPa]
- 6. \*-APPROXIMATE DIMENSIONS DO NOT USE FOR PRE-FABRICATION OF CONNECTING
- 7. 3/4" [19mm] DIA. MOUNTING HOLES. REFER TO RECOMMENDED STEEL SUPPORT DRAWING.
- 8. DIMENSIONS LISTED AS FOLLOWS: **ENGLISH FT-IN** METRIC [mm]