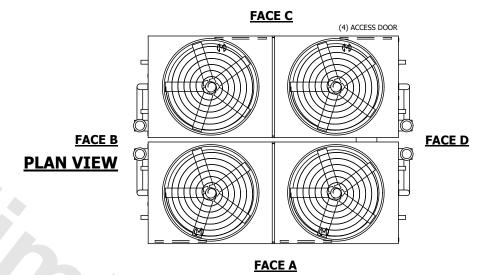

## NOTES:

- 1. (M)- FAN MOTOR LOCATION
- 2. HEAVIEST SECTION IS UPPER SECTION
- 3. MPT DENOTES MALE PIPE THREAD FPT DENOTES FEMALE PIPE THREAD BFW DENOTES BEVELED FOR WELDING **GVD DENOTES GROOVED** FLG DENOTES FLANGE PE DENOTES PLAIN END
- 4. +UNIT WEIGHT DOES NOT INCLUDE ACCESSORIES (SEE ACCESSORY DRAWINGS)
- 5. MAKE-UP WATER PRESSURE 20 psi MIN [137 kPa], 50 psi MAX [344 kPa]
- 6. \*-APPROXIMATE DIMENSIONS DO NOT USE FOR PRE-FABRICATION OF CONNECTING
- 7. 3/4" [19mm] DIA. MOUNTING HOLES. REFER TO RECOMMENDED STEEL SUPPORT DRAWING.
- 8. DIMENSIONS LISTED AS FOLLOWS: **ENGLISH FT-IN** METRIC [mm]