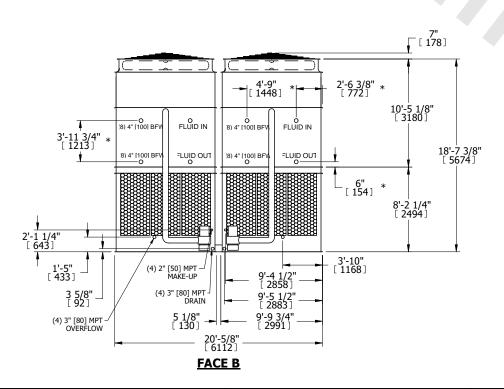

## NOTES:

- 1. (M)- FAN MOTOR LOCATION
- 2. HEAVIEST SECTION IS UPPER SECTION
- 3. MPT DENOTES MALE PIPE THREAD FPT DENOTES FEMALE PIPE THREAD BFW DENOTES BEVELED FOR WELDING **GVD DENOTES GROOVED** FLG DENOTES FLANGE PE DENOTES PLAIN END
- 4. +UNIT WEIGHT DOES NOT INCLUDE ACCESSORIES (SEE ACCESSORY DRAWINGS)
- 5. MAKE-UP WATER PRESSURE 20 psi MIN [137 kPa], 50 psi MAX [344 kPa]
- 6. \*-APPROXIMATE DIMENSIONS DO NOT USE FOR PRE-FABRICATION OF CONNECTING
- 7. 3/4" [19mm] DIA. MOUNTING HOLES. REFER TO RECOMMENDED STEEL SUPPORT DRAWING.
- 8. DIMENSIONS LISTED AS FOLLOWS: **ENGLISH FT-IN** METRIC [mm]