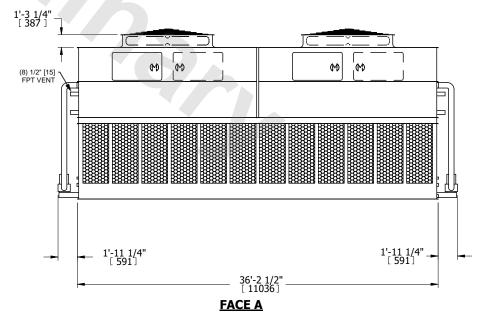

## NOTES:

**SHIPPING** 

WEIGHT

- 1. (M)- FAN MOTOR LOCATION
- 2. HÉAVIEST SECTION IS UPPER SECTION
- 3. MPT DENOTES MALE PIPE THREAD
  FPT DENOTES FEMALE PIPE THREAD
  BFW DENOTES BEVELED FOR WELDING
  GVD DENOTES GROOVED
  FLG DENOTES FLANGE
  PE DENOTES PLAIN END
- 4. +UNIT WEIGHT DOES NOT INCLUDE ACCESSORIES (SEE ACCESSORY DRAWINGS)
- 5. MAKE-UP WATER PRESSURE 20 psi MIN [137 kPa], 50 psi MAX [344 kPa]
- 6. \*-APPROXIMATE DIMENSIONS DO NOT USE FOR PRE-FABRICATION OF CONNECTING PIPING
- 7. 3/4" [19mm] DIA. MOUNTING HOLES. REFER TO RECOMMENDED STEEL SUPPORT DRAWING.
- 8. DIMENSIONS LISTED AS FOLLOWS: ENGLISH FT-IN METRIC [mm]