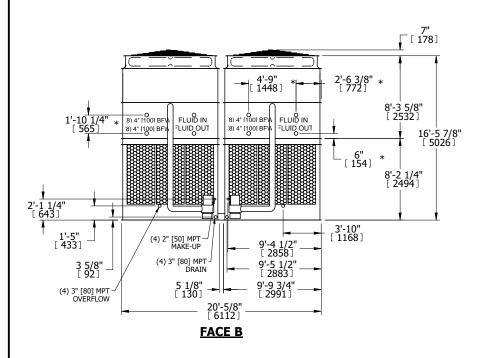

## NOTES:

**SHIPPING** 

WEIGHT

- 1. (M)- FAN MOTOR LOCATION
- 2. HÉAVIEST SECTION IS UPPER SECTION
- 3. MPT DENOTES MALE PIPE THREAD
  FPT DENOTES FEMALE PIPE THREAD
  BFW DENOTES BEVELED FOR WELDING
  GVD DENOTES GROOVED
  FLG DENOTES FLANGE
  PE DENOTES PLAIN END
- 4. +UNIT WEIGHT DOES NOT INCLUDE ACCESSORIES (SEE ACCESSORY DRAWINGS)
- 5. MAKE-UP WATER PRESSURE 20 psi MIN [137 kPa], 50 psi MAX [344 kPa]
- 6. \*-APPROXIMATE DIMENSIONS DO NOT USE FOR PRE-FABRICATION OF CONNECTING PIPING
- 7. 3/4" [19mm] DIA. MOUNTING HOLES. REFER TO RECOMMENDED STEEL SUPPORT DRAWING.
- 8. DIMENSIONS LISTED AS FOLLOWS: ENGLISH FT-IN METRIC [mm]