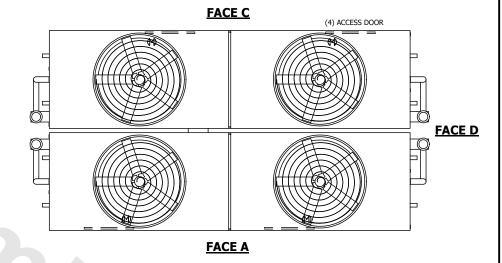

## NOTES:

**SHIPPING** 

WEIGHT

- 1. (M)- FAN MOTOR LOCATION
- 2. HÉAVIEST SECTION IS UPPER SECTION
- 3. MPT DENOTES MALE PIPE THREAD
  FPT DENOTES FEMALE PIPE THREAD
  BFW DENOTES BEVELED FOR WELDING
  GVD DENOTES GROOVED
  FLG DENOTES FLANGE
  PE DENOTES PLAIN END
- 4. +UNIT WEIGHT DOES NOT INCLUDE ACCESSORIES (SEE ACCESSORY DRAWINGS)
- 5. MAKE-UP WATER PRESSURE 20 psi MIN [137 kPa], 50 psi MAX [344 kPa]
- 6. \*-APPROXIMATE DIMENSIONS DO NOT USE FOR PRE-FABRICATION OF CONNECTING PIPING
- 7. 3/4" [19mm] DIA. MOUNTING HOLES. REFER TO RECOMMENDED STEEL SUPPORT DRAWING.
- 8. DIMENSIONS LISTED AS FOLLOWS: ENGLISH FT-IN METRIC [mm]