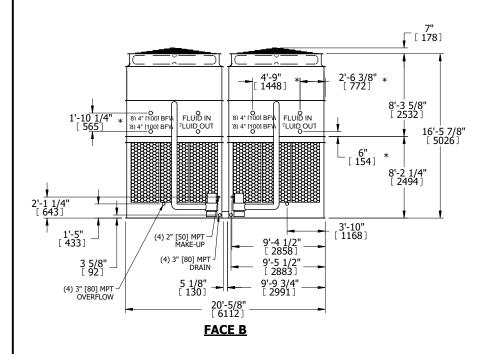

## NOTES:

**SHIPPING** 

WEIGHT

- 1. (M)- FAN MOTOR LOCATION
- 2. HÉAVIEST SECTION IS UPPER SECTION
- 3. MPT DENOTES MALE PIPE THREAD
  FPT DENOTES FEMALE PIPE THREAD
  BFW DENOTES BEVELED FOR WELDING
  GVD DENOTES GROOVED
  FLG DENOTES FLANGE
  PE DENOTES PLAIN END
- 4. +UNIT WEIGHT DOES NOT INCLUDE ACCESSORIES (SEE ACCESSORY DRAWINGS)
- 5. MAKE-UP WATER PRESSURE 20 psi MIN [137 kPa], 50 psi MAX [344 kPa]
- 6. \*-APPROXIMATE DIMENSIONS DO NOT USE FOR PRE-FABRICATION OF CONNECTING PIPING
- 7. 3/4" [19mm] DIA. MOUNTING HOLES. REFER TO RECOMMENDED STEEL SUPPORT DRAWING.
- 8. DIMENSIONS LISTED AS FOLLOWS: ENGLISH FT-IN METRIC [mm]