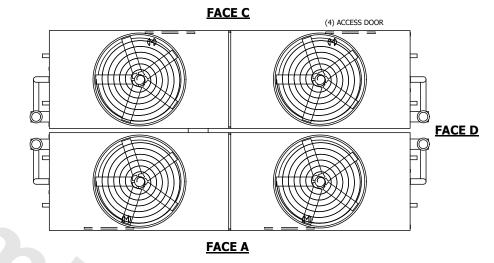

## NOTES:

**SHIPPING** 

WEIGHT

- 1. (M)- FAN MOTOR LOCATION
- 2. HÉAVIEST SECTION IS UPPER SECTION
- 3. MPT DENOTES MALE PIPE THREAD
  FPT DENOTES FEMALE PIPE THREAD
  BFW DENOTES BEVELED FOR WELDING
  GVD DENOTES GROOVED
  FLG DENOTES FLANGE
  PE DENOTES PLAIN END
- 4. +UNIT WEIGHT DOES NOT INCLUDE ACCESSORIES (SEE ACCESSORY DRAWINGS)
- 5. MAKE-UP WATER PRESSURE 20 psi MIN [137 kPa], 50 psi MAX [344 kPa]
- 6. \*-APPROXIMATE DIMENSIONS DO NOT USE FOR PRE-FABRICATION OF CONNECTING PIPING
- 7. 3/4" [19mm] DIA. MOUNTING HOLES. REFER TO RECOMMENDED STEEL SUPPORT DRAWING.
- 8. DIMENSIONS LISTED AS FOLLOWS: ENGLISH FT-IN METRIC [mm]