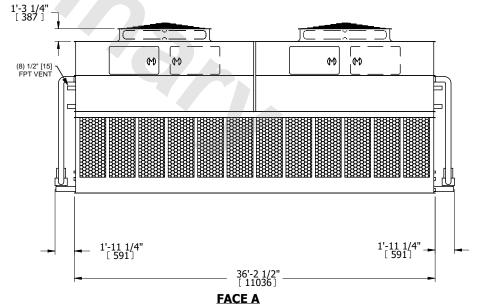

## NOTES:

**SHIPPING** 

WEIGHT

- 1. (M)- FAN MOTOR LOCATION
- 2. HÉAVIEST SECTION IS UPPER SECTION
- 3. MPT DENOTES MALE PIPE THREAD
  FPT DENOTES FEMALE PIPE THREAD
  BFW DENOTES BEVELED FOR WELDING
  GVD DENOTES GROOVED
  FLG DENOTES FLANGE
  PE DENOTES PLAIN END
- 4. +UNIT WEIGHT DOES NOT INCLUDE ACCESSORIES (SEE ACCESSORY DRAWINGS)
- 5. MAKE-UP WATER PRESSURE 20 psi MIN [137 kPa], 50 psi MAX [344 kPa]
- 6. \*-APPROXIMATE DIMENSIONS DO NOT USE FOR PRE-FABRICATION OF CONNECTING PIPING
- 7. 3/4" [19mm] DIA. MOUNTING HOLES. REFER TO RECOMMENDED STEEL SUPPORT DRAWING.
- 8. DIMENSIONS LISTED AS FOLLOWS: ENGLISH FT-IN METRIC [mm]