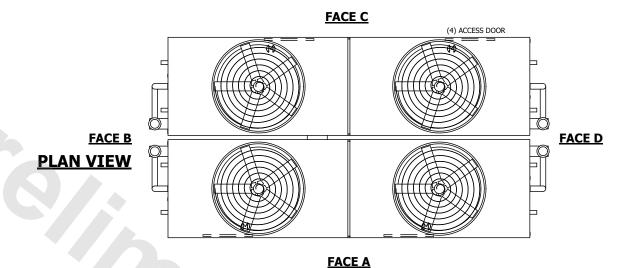

## NOTES:

- 1. (M)- FAN MOTOR LOCATION
- 2. HEAVIEST SECTION IS UPPER SECTION
- 3. MPT DENOTES MALE PIPE THREAD FPT DENOTES FEMALE PIPE THREAD BFW DENOTES BEVELED FOR WELDING **GVD DENOTES GROOVED** FLG DENOTES FLANGE PE DENOTES PLAIN END
- 4. +UNIT WEIGHT DOES NOT INCLUDE ACCESSORIES (SEE ACCESSORY DRAWINGS)
- 5. MAKE-UP WATER PRESSURE 20 psi MIN [137 kPa], 50 psi MAX [344 kPa]
- 6. \*-APPROXIMATE DIMENSIONS DO NOT USE FOR PRE-FABRICATION OF CONNECTING
- 7. 3/4" [19mm] DIA. MOUNTING HOLES. REFER TO RECOMMENDED STEEL SUPPORT DRAWING.