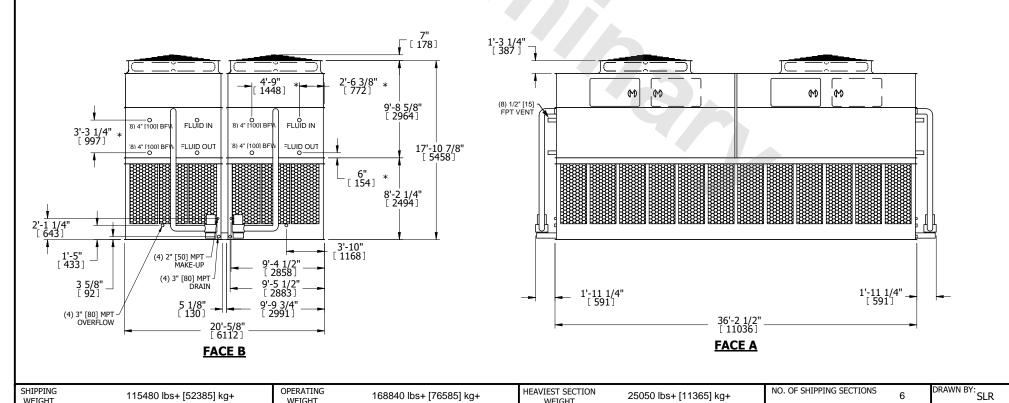

## NOTES:

- 1. (M)- FAN MOTOR LOCATION
- 2. HEAVIEST SECTION IS UPPER SECTION
- 3. MPT DENOTES MALE PIPE THREAD FPT DENOTES FEMALE PIPE THREAD BFW DENOTES BEVELED FOR WELDING **GVD DENOTES GROOVED** FLG DENOTES FLANGE PE DENOTES PLAIN END
- 4. +UNIT WEIGHT DOES NOT INCLUDE ACCESSORIES (SEE ACCESSORY DRAWINGS)
- 5. MAKE-UP WATER PRESSURE 20 psi MIN [137 kPa], 50 psi MAX [344 kPa]
- 6. \*-APPROXIMATE DIMENSIONS DO NOT USE FOR PRE-FABRICATION OF CONNECTING
- 7. 3/4" [19mm] DIA. MOUNTING HOLES. REFER TO RECOMMENDED STEEL SUPPORT DRAWING.

115480 lbs+ [52385] kg+

WEIGHT

WEIGHT

8. DIMENSIONS LISTED AS FOLLOWS: **ENGLISH FT-IN** METRIC [mm]

25050 lbs+ [11365] kg+

WEIGHT

168840 lbs+ [76585] kg+