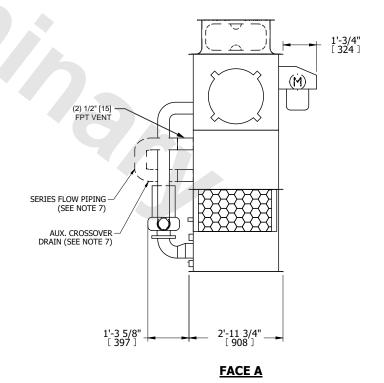

## NOTES:

- 1. (M)- FAN MOTOR LOCATION
- 2. HÉAVIEST SECTION IS UPPER SECTION
- 3. MPT DENOTES MALE PIPE THREAD FPT DENOTES FEMALE PIPE THREAD BFW DENOTES BEVELED FOR WELDING **GVD DENOTES GROOVED** FLG DENOTES FLANGE PE DENOTES PLAIN END
- 4. +UNIT WEIGHT DOES NOT INCLUDE ACCESSORIES (SEE ACCESSORY DRAWINGS)
- 5. MAKE-UP WATER PRESSURE 20 psi MIN [137 kPa], 50 psi MAX [344 kPa]
- 6. \*-APPROXIMATE DIMENSIONS DO NOT USE FOR PRE-FABRICATION OF CONNECTING
- 7. SERIES FLOW PIPING AND AUX. CROSSOVER DRAIN BY OTHERS.
- 8. 3/4" [19MM] DIA. MOUNTING HOLES. REFER TO RECOMMENDED STEEL SUPPORT DRAWING.
- 9. DIMENSIONS LISTED AS FOLLOWS: **ENGLISH FT-IN** [METRIC] MM

**FACE A** 

DRAWN BY: NO. OF SHIPPING SECTIONS

**SHIPPING** WEIGHT

1260 lbs+ [575] kg+

OPERATING WEIGHT

1790 lbs+ [815] kg+

HEAVIEST SECTION WEIGHT

980 lbs+ [445] kg+