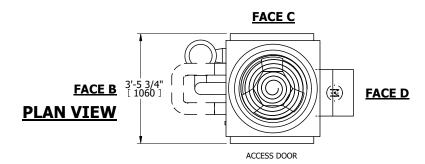

## NOTES:

- 1. (M)- FAN MOTOR LOCATION
- 2. HÉAVIEST SECTION IS UPPER SECTION
- 3. MPT DENOTES MALE PIPE THREAD FPT DENOTES FEMALE PIPE THREAD BFW DENOTES BEVELED FOR WELDING **GVD DENOTES GROOVED** FLG DENOTES FLANGE PE DENOTES PLAIN END
- 4. +UNIT WEIGHT DOES NOT INCLUDE ACCESSORIES (SEE ACCESSORY DRAWINGS)
- 5. MAKE-UP WATER PRESSURE 20 psi MIN [137 kPa], 50 psi MAX [344 kPa]
- 6. \*-APPROXIMATE DIMENSIONS DO NOT USE FOR PRE-FABRICATION OF CONNECTING
- 7. SERIES FLOW PIPING AND AUX. CROSSOVER DRAIN BY OTHERS.
- 8. 3/4" [19MM] DIA. MOUNTING HOLES. REFER TO RECOMMENDED STEEL SUPPORT DRAWING.
- 9. DIMENSIONS LISTED AS FOLLOWS: **ENGLISH FT-IN** [METRIC] MM