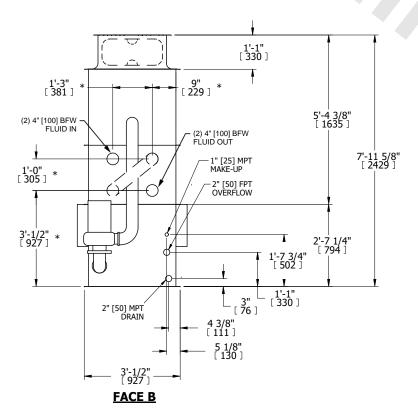

## NOTES:

- 1. (M)- FAN MOTOR LOCATION
- 2. HÉAVIEST SECTION IS UPPER SECTION
- 3. MPT DENOTES MALE PIPE THREAD FPT DENOTES FEMALE PIPE THREAD BFW DENOTES BEVELED FOR WELDING **GVD DENOTES GROOVED** FLG DENOTES FLANGE PE DENOTES PLAIN END
- 4. +UNIT WEIGHT DOES NOT INCLUDE ACCESSORIES (SEE ACCESSORY DRAWINGS)
- 5. MAKE-UP WATER PRESSURE 20 psi MIN [137 kPa], 50 psi MAX [344 kPa]
- 6. \*-APPROXIMATE DIMENSIONS DO NOT USE FOR PRE-FABRICATION OF CONNECTING
- 7. SERIES FLOW PIPING AND AUX. CROSSOVER DRAIN BY OTHERS.
- 8. 3/4" [19MM] DIA. MOUNTING HOLES. REFER TO RECOMMENDED STEEL SUPPORT DRAWING.
- 9. DIMENSIONS LISTED AS FOLLOWS: **ENGLISH FT-IN** [METRIC] MM